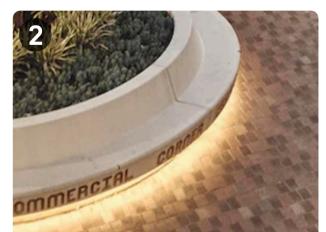

#### DRAWING REGISTER

| DRAWING NUMBER | DRAWING NAME                              | SCALE / SIZE |
|----------------|-------------------------------------------|--------------|
| LDA-01         | LANDSCAPE COVER SHEET                     | N/A          |
| LDA-02         | LANDSCAPE MASTERPLAN & EXISTING TREE PLAN | 1:400 @ A1   |
| LDA-03         | TREE PLANTING STRATEGY                    | 1:400 @ A1   |
| LDA-04         | STREETSCAPE LANDSCAPE PLAN                | 1:200 @ A1   |
| LDA-05         | CAR PARK LANDSCAPE PLAN                   | 1:200 @ A1   |
| LDA-06         | PIAZZA LANDSCAPE PLAN                     | 1:100 @ A1   |
| LDA-07         | MALL LANDSCAPE PLAN                       | 1:100 @ A1   |
| LDA-08         | LANDSCAPE SECTIONS                        | 1:50 @ A1    |
| LDA-09         | PLANT PALETTE                             | N/A          |
| LDA-10         | LANDSCAPE DETAILS                         | 1:20 @ A3    |

- PROPOSED MEDIUM SIZED LOW MAINTENANCE DECIDUOUS TREES, PROVIDING CANOPY AND AMENITY TO THE PIAZZA, AND ALLOWING FOR SOLAR ACCESS IN WINTER
- LARGE CUSTOMIZED SHAPED RAISED PLANTERS WITH INTEGRATED SEATING PROVIDING OPPORTUNITIES FOR SHADED SEATING AND GATHERING
- 3 PROPOSED BIKE RACKS
- PROPOSED STRATA-VAULT STRUCTURAL SOIL MODULES WITH PREMIUM SOIL MIX AND INTEGRATED IRRIGATION / AERATION SYSTEM
- COMPACTED GRANULAR COLLAR AND ROOTSTOP BARRIER LAID ON OUTER WALLS OF PIT
- PROPOSED TREE GRILLE AND GUARD PROVIDING TREE PROTECTION AND AERATION / PASSIVE WATERING OF ROOT BALL
- PERMEABLE SURFACING TO AREAS OF TREE PLANTING WITHIN CARPARK
- PROPOSED UPRIGHT NATIVE TREES PROVIDING SHADE AND AMENITY AND REDUCING HEAT ISLAND EFFECT WITHIN CARPARK. ADVANCED SPECIMENS TO BE IMPLEMENTED AT TIME OF PLANTING WITH ELEVATED CROWN AND SINGLE LEADERS TO PROMOTE SIGHT LINES WITHIN THE CARPARK.