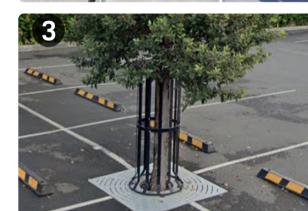

PROPOSED TREES, REFER LDA-05 FOR SPECIES

PROPOSED LARGE NATIVE STREET TREES IN VERGE IN ACCORDANCE WITH LIVERPOOL CITY COUNCIL PUBLIC DOMAIN REQUIREMENTS

TREES TO BE PLANTED WITHIN CARPARK. TREES TO GROW WITHIN STRATA CELL BAYS, AS INDICATED ON THE PLAN. EACH TREE TRUNK TO HAVE TREE GRATE AND GUARD AS INDICATED, REFER LANDSCAPE SECTION

- PROPOSED MEDIUM SIZED LOW MAINTENANCE DECIDUOUS TREES, PROVIDING CANOPY AND AMENITY TO THE PIAZZA, AND ALLOWING FOR SOLAR ACCESS IN WINTER
- LARGE CUSTOMIZED SHAPED RAISED PLANTERS WITH INTEGRATED SEATING PROVIDING OPPORTUNITIES FOR SHADED SEATING AND GATHERING
- 3 PROPOSED BIKE RACKS
- PROPOSED STRATA-VAULT STRUCTURAL SOIL MODULES WITH PREMIUM SOIL MIX AND INTEGRATED IRRIGATION / AERATION SYSTEM
- COMPACTED GRANULAR COLLAR AND ROOTSTOP BARRIER LAID ON OUTER WALLS OF PIT
- PROPOSED TREE GRILLE AND GUARD PROVIDING TREE PROTECTION AND AERATION / PASSIVE WATERING OF ROOT BALL
- PERMEABLE SURFACING TO AREAS OF TREE PLANTING WITHIN CARPARK
- PROPOSED UPRIGHT NATIVE TREES PROVIDING SHADE AND AMENITY AND REDUCING HEAT ISLAND EFFECT WITHIN CARPARK. ADVANCED SPECIMENS TO BE IMPLEMENTED AT TIME OF PLANTING WITH ELEVATED CROWN AND SINGLE LEADERS TO PROMOTE SIGHT LINES WITHIN THE CARPARK.