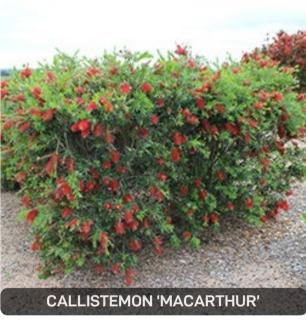

#### PLANT SCHEDULE

| PLANT NAME                                   | MATURE<br>HEIGHT | POT SIZE | SPACING          | NATIVE |
|----------------------------------------------|------------------|----------|------------------|--------|
| TREES                                        | TIE(OIT)         |          |                  |        |
| CORYMBIA MACULATA (SPOTTED GUM)              | 15-23M           | 200L     | AS SHOWN         | ✓      |
| CUPANIOPSIS ANACARDIOIDES (TUCKEROO)         | 6-8M             | 400L     | AS SHOWN         | ✓      |
| EUCALYPTUS CREBRA (NARROW LEAVED IRONBARK)   | 20-35M           | 200L     | AS SHOWN         | ✓      |
| PYRUS 'CHANTICLEER'                          | 8-10M            | 200L     | AS SHOWN         |        |
| QUERCUS PALUSTRIS (SWAMP SPANISH OAK)        | 15-22M           | 200L     | AS SHOWN         |        |
| SAPIUM SEBIFERUM (CHINESE TALLOWWOOD)        | 5-8M             | 200L     | AS SHOWN         |        |
| GRASSES                                      |                  |          |                  |        |
| DIANELLA 'LITTLE JESS'                       | 0.4M             | 200MM    | 6/M <sup>2</sup> | ✓      |
| DICHELACHNE MICRANTHA (SHORTHAIR PLUMEGRASS) | 0.8M             | 200MM    | 4/M <sup>2</sup> | ✓      |
| ELYMUS SCABER (COMMON WHEAT GRASS)           | 1.2M             | 200MM    | 4/M <sup>2</sup> | ✓      |
| FICINIA NODOSA (CLUB RUSH)                   | 1.0M             | 200MM    | 4/M <sup>2</sup> | ✓      |
| IMPERATA CYLINDRICA (COGON GRASS)            | 0.6M             | 200MM    | 4/M <sup>2</sup> | J      |
| LIRIOPE 'AMETHYST'                           | 0.4M             | 200MM    | 6/M <sup>2</sup> |        |
| LOMANDRA 'TANIKA'                            | 0.6M             | 200MM    | 3/M <sup>2</sup> | ✓      |
| LOMANDRA 'NYALLA'                            | 0.8M             | 200MM    | 3/M <sup>2</sup> | ✓      |
| PENNISETUM 'PURPLE LEA'                      | 0.9M             | 200MM    | 3/M <sup>2</sup> | ✓      |
| POA 'ESKDALE'                                | 0.8M             | 200MM    | 3/M <sup>2</sup> | ✓      |
| POA SIEBERIANA (BLUE TUSSOCK GRASS)          | 1.0M             | 200MM    | 4/M <sup>2</sup> | ✓      |
| SHRUBS                                       |                  |          |                  |        |
| ALPINIA CAERULEA (NATIVE GINGER)             | 1.5M             | 300MM    | 2/M <sup>2</sup> | ✓      |
| ASPIDISTRA ELATIOR (CAST IRON PLANT)         | 1M               | 300MM    | 4/M²             |        |
| CALLISTEMON 'MACARTHUR'                      | 1.75M            | 300MM    | 2/M <sup>2</sup> | ✓      |
| GREVILLEA 'CRIMSON VILLEA'                   | 0.8M             | 300MM    | 2/M <sup>2</sup> | ✓      |
| LEPTOSPERMUM 'FORESHORE'                     | 0.5M             | 300MM    | 4/M²             | ✓      |
| MELALEUCA 'VELVET CUSHION'                   | 0.6M             | 300MM    | 4/M <sup>2</sup> | ✓      |
| RUSSELIA EQUISETIFORMIS (FIRECRACKER PLANT)  | 2M (TRAILING)    | 300MM    | 2/M <sup>2</sup> |        |
| CLIMBERS                                     |                  |          | '                |        |
| PANDOREA PANDORANA (WONGA WONGA VINE)        | 5M (CLIMBING)    | 300MM    | 4/M²             | ✓      |
| PYROSTEGIA VENUSTA (ORANGE TRUMPET VINE)     | 5M (CLIMBING)    | 300MM    | 4/M <sup>2</sup> |        |
| TRACHELOSPERMUM JASMINOIDES (STAR JASMINE)   | 4M (CLIMBING)    | 300MM    | 4/M <sup>2</sup> |        |
| VITIS VINIFERA                               | 4M (CLIMBING)    | 300MM    | 4/M²             |        |
| GROUNDCOVERS                                 |                  |          | '                |        |
| WAHLENBERGIA COMMUNIS (TUFTED BLUEBELL)      | 0.75M            | 150MM    | 6/M <sup>2</sup> | ✓      |
| HARDENBERGIA VIOLACEA (NATIVE SARSPARILLA)   | 2M (CLIMBING)    | 300MM    | 5/M <sup>2</sup> | ✓      |
| MYOPORUM PARVIFOLIUM (CREEPING BOOBIALLA)    | 0.2M             | 150MM    | 4/M <sup>2</sup> | ✓      |
| PLECTRANTHUS 'SILVER SHIELD'                 | 0.5M             | 150MM    | 3/M <sup>2</sup> | ✓      |
| SCAEVOLA 'AUSSIE CRAWL'                      | 0.3M             | 150MM    | 5/M <sup>2</sup> | ✓      |
| DICHONDRA REPENS (KIDNEY WEED)               | 0.2M             | 150MM    | 6/M <sup>2</sup> | ✓      |