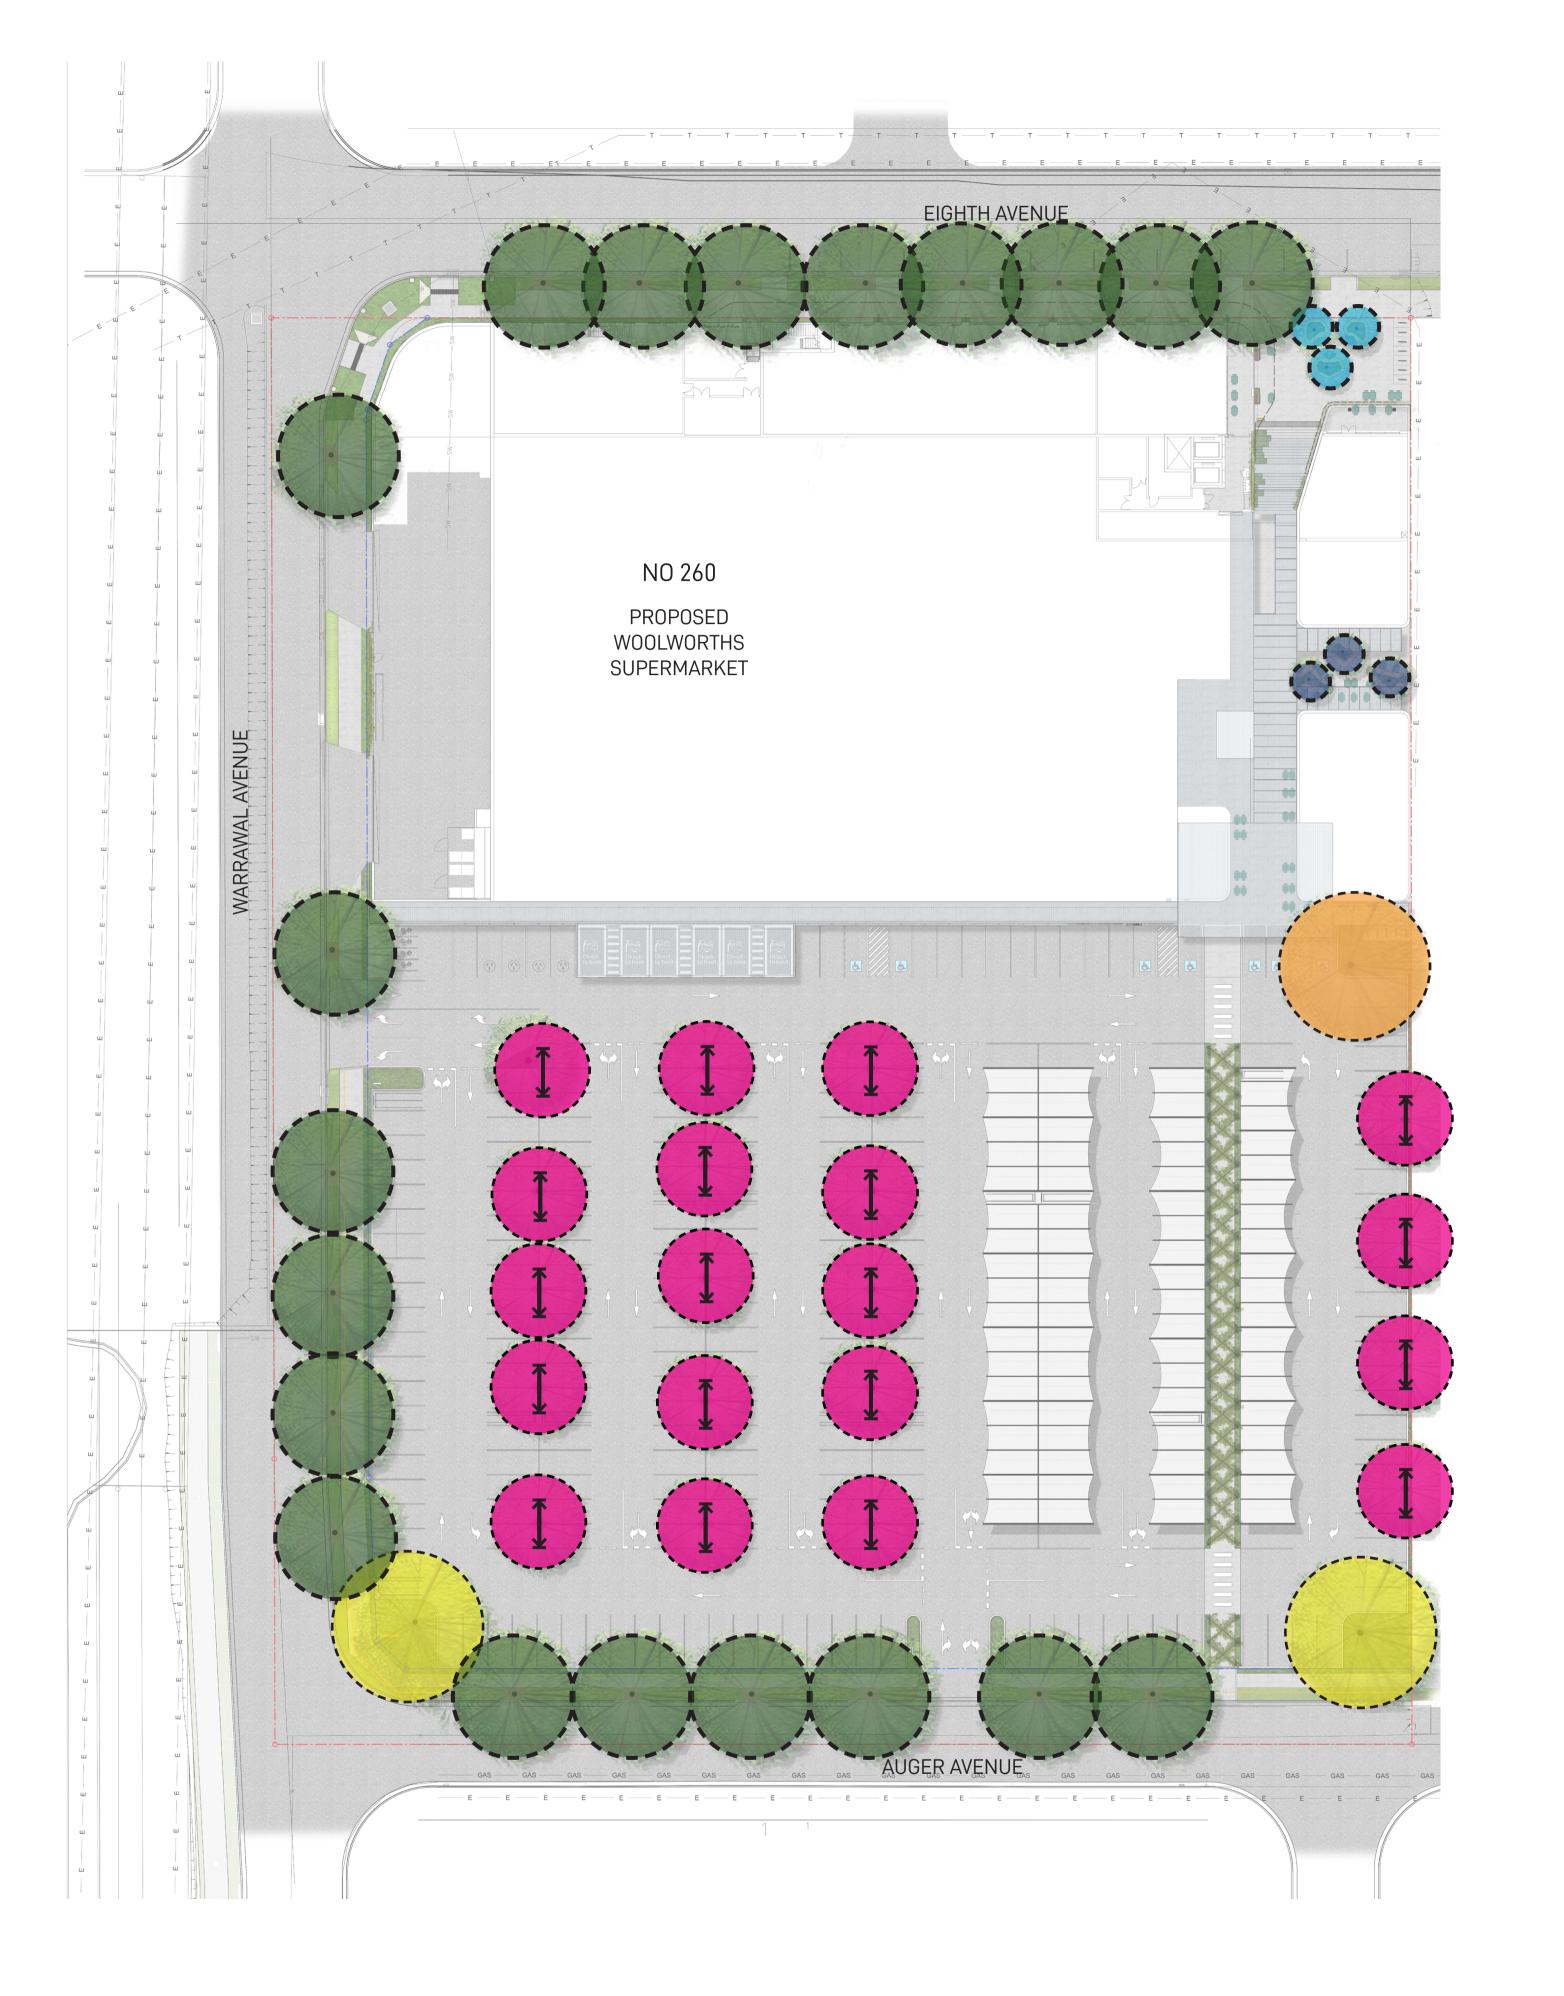

**EXISTING LOT BOUNDARY** 

PROPOSED NEW LOT BOUNDARY

PROPOSED 200-400L SEMI-MATURE TREE, REFER LDA-09 FOR INSTALLATION SIZE & MATURE HEIGHTS

ADVANCED SPECIMEN AT TIME OF PLANTING WITH ELEVATED CROWN AND SINGLE LEADER. TO BE AT LEAST 400L WITH AT LEAST 2M OF CLEAR TRUNK IN ORDER TO MAINTAIN SIGHT LINES WITHIN THE CAR PARK, REFER LDA-09 FOR INSTALLATION SIZE & MATURE HEIGHTS

#### SHADE TREES IN CARPARK LARGE NATIVE TREES IN CARPARK

(6-8M) NATIVE TREE PLANTING PROVIDING SHADE AND AMENITY TO CARPARK ENVIRONMENT REDUCING HEAT ISLAND EFFECT

TALL (>12M) NATIVE TREES PROVIDING YEAR-ROUND SHADE AND ENVIRONMENTAL AMENITY AND REDUCING HEAT ISLAND EFFECT IN CAR PARK

HEIGHT 5-8M SPREAD 8-10M

HEIGHT 15-22M SPREAD 12-15M

TOTAL UNCOVERED CAR PARKING AREA = 3258.79M<sup>2</sup>

TOTAL TREE CANOPY COVERAGE OF UNCOVERED CAR PARK AREA = 1279.28M<sup>2</sup>(39.26%)

#### STREET TREE PLANTING

PROPOSED STREET TREE PLANTING IN ACCORDANCE WITH LIVERPOOL CITY COUNCIL'S PUBLIC DOMAIN GUIDELINES

HEIGHT 15-23M SPREAD 16M

#### **FEATURE TREES FOR PIAZZA**

ORNAMENTAL FEATURE TREE PROVIDING SEASONAL COLOUR AND PROMOTING SOLAR ACCESS IN THE COOLER MONTHS AND SHADE IN SUMMER

HEIGHT 5-8M SPREAD 4-6M

#### **SMALL TREES WITHIN MALL**

ORNAMENTAL FEATURE TREE PROVIDING SEASONAL COLOUR AND PROMOTING SOLAR ACCESS IN THE COOLER MONTHS AND SHADE IN SUMMER

HEIGHT 8-10M SPREAD 3-6M

LANDSCAPE ARCHITECT