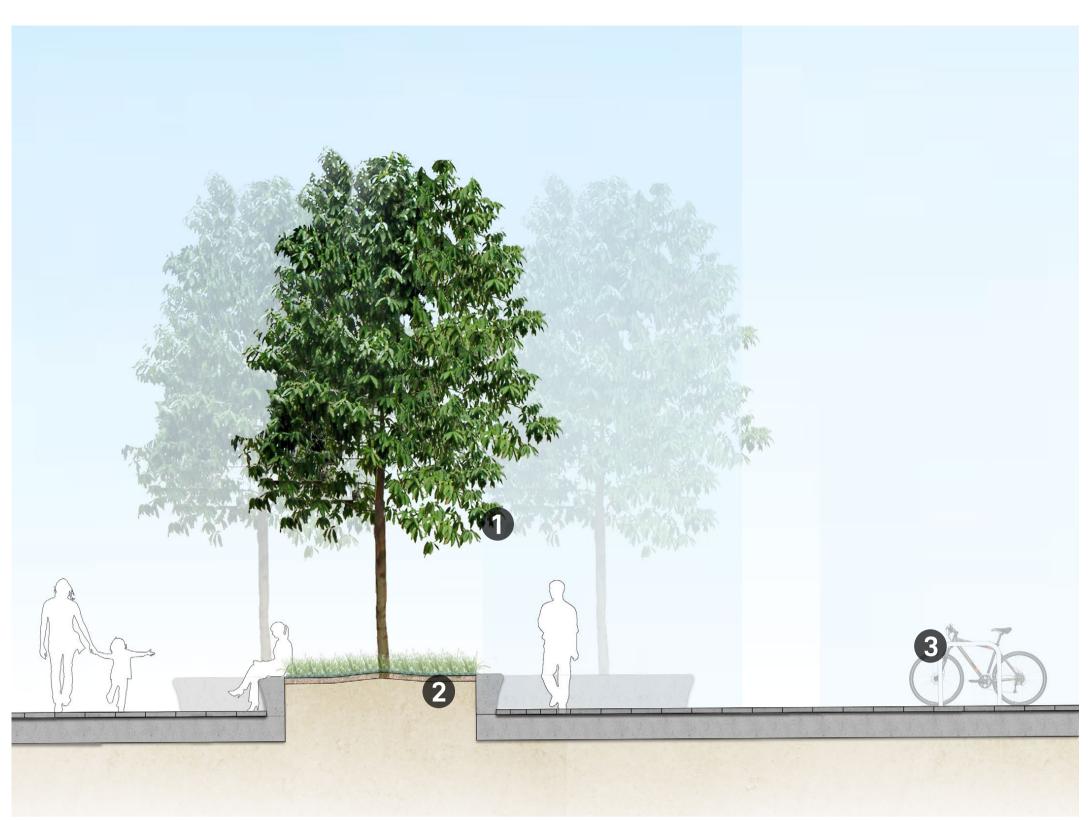

**EXISTING LOT BOUNDARY** 

PROPOSED NEW LOT BOUNDARY

PROPOSED 200-400L SEMI-MATURE TREE, REFER LDA-09 FOR INSTALLATION SIZE & MATURE HEIGHTS

ADVANCED SPECIMEN AT TIME OF PLANTING WITH ELEVATED CROWN AND SINGLE LEADER. TO BE AT LEAST 400L WITH AT LEAST 2M OF CLEAR TRUNK IN ORDER TO MAINTAIN SIGHT LINES WITHIN THE CAR PARK, REFER LDA-09 FOR INSTALLATION SIZE & MATURE HEIGHTS

#### SHADE TREES IN CARPARK LARGE NATIVE TREES IN CARPARK

(6-8M) NATIVE TREE PLANTING PROVIDING SHADE AND AMENITY TO CARPARK ENVIRONMENT REDUCING HEAT ISLAND EFFECT

TALL (>12M) NATIVE TREES PROVIDING YEAR-ROUND SHADE AND ENVIRONMENTAL AMENITY AND REDUCING HEAT ISLAND EFFECT IN CAR PARK

HEIGHT 5-8M SPREAD 8-10M

HEIGHT 15-22M SPREAD 12-15M

TOTAL UNCOVERED CAR PARKING AREA = 3258.79M<sup>2</sup>

TOTAL TREE CANOPY COVERAGE OF UNCOVERED CAR PARK AREA = 1279.28M<sup>2</sup>(39.26%)