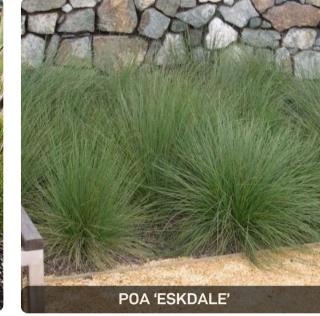

#### **GRASSES**

#### PLANT SCHEDULE

| PLANT NAME                                   | MATURE<br>HEIGHT | POT SIZE | SPACING          | NATIVE |
|----------------------------------------------|------------------|----------|------------------|--------|
| TREES                                        | TIE(OIT)         |          |                  |        |
| CORYMBIA MACULATA (SPOTTED GUM)              | 15-23M           | 200L     | AS SHOWN         | ✓      |
| CUPANIOPSIS ANACARDIOIDES (TUCKEROO)         | 6-8M             | 400L     | AS SHOWN         | ✓      |
| EUCALYPTUS CREBRA (NARROW LEAVED IRONBARK)   | 20-35M           | 200L     | AS SHOWN         | ✓      |
| PYRUS 'CHANTICLEER'                          | 8-10M            | 200L     | AS SHOWN         |        |
| QUERCUS PALUSTRIS (SWAMP SPANISH OAK)        | 15-22M           | 200L     | AS SHOWN         |        |
| SAPIUM SEBIFERUM (CHINESE TALLOWWOOD)        | 5-8M             | 200L     | AS SHOWN         |        |
| GRASSES                                      |                  |          |                  |        |
| DIANELLA 'LITTLE JESS'                       | 0.4M             | 200MM    | 6/M <sup>2</sup> | ✓      |
| DICHELACHNE MICRANTHA (SHORTHAIR PLUMEGRASS) | 0.8M             | 200MM    | 4/M <sup>2</sup> | ✓      |
| ELYMUS SCABER (COMMON WHEAT GRASS)           | 1.2M             | 200MM    | 4/M <sup>2</sup> | ✓      |
| FICINIA NODOSA (CLUB RUSH)                   | 1.0M             | 200MM    | 4/M <sup>2</sup> | ✓      |
| IMPERATA CYLINDRICA (COGON GRASS)            | 0.6M             | 200MM    | 4/M <sup>2</sup> | J      |
| LIRIOPE 'AMETHYST'                           | 0.4M             | 200MM    | 6/M <sup>2</sup> |        |
| LOMANDRA 'TANIKA'                            | 0.6M             | 200MM    | 3/M <sup>2</sup> | ✓      |
| LOMANDRA 'NYALLA'                            | 0.8M             | 200MM    | 3/M <sup>2</sup> | ✓      |
| PENNISETUM 'PURPLE LEA'                      | 0.9M             | 200MM    | 3/M <sup>2</sup> | ✓      |
| POA 'ESKDALE'                                | 0.8M             | 200MM    | 3/M <sup>2</sup> | ✓      |
| POA SIEBERIANA (BLUE TUSSOCK GRASS)          | 1.0M             | 200MM    | 4/M <sup>2</sup> | ✓      |
| SHRUBS                                       |                  |          |                  |        |
| ALPINIA CAERULEA (NATIVE GINGER)             | 1.5M             | 300MM    | 2/M <sup>2</sup> | ✓      |
| ASPIDISTRA ELATIOR (CAST IRON PLANT)         | 1M               | 300MM    | 4/M²             |        |
| CALLISTEMON 'MACARTHUR'                      | 1.75M            | 300MM    | 2/M <sup>2</sup> | ✓      |
| GREVILLEA 'CRIMSON VILLEA'                   | 0.8M             | 300MM    | 2/M <sup>2</sup> | ✓      |
| LEPTOSPERMUM 'FORESHORE'                     | 0.5M             | 300MM    | 4/M²             | ✓      |
| MELALEUCA 'VELVET CUSHION'                   | 0.6M             | 300MM    | 4/M <sup>2</sup> | ✓      |
| RUSSELIA EQUISETIFORMIS (FIRECRACKER PLANT)  | 2M (TRAILING)    | 300MM    | 2/M <sup>2</sup> |        |
| CLIMBERS                                     |                  |          | '                |        |
| PANDOREA PANDORANA (WONGA WONGA VINE)        | 5M (CLIMBING)    | 300MM    | 4/M²             | ✓      |
| PYROSTEGIA VENUSTA (ORANGE TRUMPET VINE)     | 5M (CLIMBING)    | 300MM    | 4/M <sup>2</sup> |        |
| TRACHELOSPERMUM JASMINOIDES (STAR JASMINE)   | 4M (CLIMBING)    | 300MM    | 4/M <sup>2</sup> |        |
| VITIS VINIFERA                               | 4M (CLIMBING)    | 300MM    | 4/M²             |        |
| GROUNDCOVERS                                 |                  |          | '                |        |
| WAHLENBERGIA COMMUNIS (TUFTED BLUEBELL)      | 0.75M            | 150MM    | 6/M <sup>2</sup> | ✓      |
| HARDENBERGIA VIOLACEA (NATIVE SARSPARILLA)   | 2M (CLIMBING)    | 300MM    | 5/M <sup>2</sup> | ✓      |
| MYOPORUM PARVIFOLIUM (CREEPING BOOBIALLA)    | 0.2M             | 150MM    | 4/M <sup>2</sup> | ✓      |
| PLECTRANTHUS 'SILVER SHIELD'                 | 0.5M             | 150MM    | 3/M <sup>2</sup> | ✓      |
| SCAEVOLA 'AUSSIE CRAWL'                      | 0.3M             | 150MM    | 5/M <sup>2</sup> | ✓      |
| DICHONDRA REPENS (KIDNEY WEED)               | 0.2M             | 150MM    | 6/M <sup>2</sup> | ✓      |