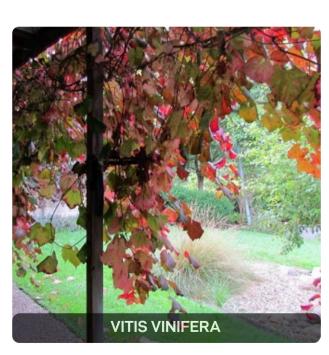

#### PLANT SCHEDULE

| PLANT NAME                                   | MATURE<br>HEIGHT | POT SIZE | SPACING          | NATIVE |
|----------------------------------------------|------------------|----------|------------------|--------|
| TREES                                        | TIE(OIT)         |          |                  |        |
| CORYMBIA MACULATA (SPOTTED GUM)              | 15-23M           | 200L     | AS SHOWN         | ✓      |
| CUPANIOPSIS ANACARDIOIDES (TUCKEROO)         | 6-8M             | 400L     | AS SHOWN         | ✓      |
| EUCALYPTUS CREBRA (NARROW LEAVED IRONBARK)   | 20-35M           | 200L     | AS SHOWN         | ✓      |
| PYRUS 'CHANTICLEER'                          | 8-10M            | 200L     | AS SHOWN         |        |
| QUERCUS PALUSTRIS (SWAMP SPANISH OAK)        | 15-22M           | 200L     | AS SHOWN         |        |
| SAPIUM SEBIFERUM (CHINESE TALLOWWOOD)        | 5-8M             | 200L     | AS SHOWN         |        |
| GRASSES                                      |                  |          |                  |        |
| DIANELLA 'LITTLE JESS'                       | 0.4M             | 200MM    | 6/M <sup>2</sup> | ✓      |
| DICHELACHNE MICRANTHA (SHORTHAIR PLUMEGRASS) | 0.8M             | 200MM    | 4/M <sup>2</sup> | ✓      |
| ELYMUS SCABER (COMMON WHEAT GRASS)           | 1.2M             | 200MM    | 4/M <sup>2</sup> | ✓      |
| FICINIA NODOSA (CLUB RUSH)                   | 1.0M             | 200MM    | 4/M <sup>2</sup> | ✓      |
| IMPERATA CYLINDRICA (COGON GRASS)            | 0.6M             | 200MM    | 4/M <sup>2</sup> | J      |
| LIRIOPE 'AMETHYST'                           | 0.4M             | 200MM    | 6/M <sup>2</sup> |        |
| LOMANDRA 'TANIKA'                            | 0.6M             | 200MM    | 3/M <sup>2</sup> | ✓      |
| LOMANDRA 'NYALLA'                            | 0.8M             | 200MM    | 3/M <sup>2</sup> | ✓      |
| PENNISETUM 'PURPLE LEA'                      | 0.9M             | 200MM    | 3/M <sup>2</sup> | ✓      |
| POA 'ESKDALE'                                | 0.8M             | 200MM    | 3/M <sup>2</sup> | ✓      |
| POA SIEBERIANA (BLUE TUSSOCK GRASS)          | 1.0M             | 200MM    | 4/M <sup>2</sup> | ✓      |
| SHRUBS                                       |                  |          |                  |        |
| ALPINIA CAERULEA (NATIVE GINGER)             | 1.5M             | 300MM    | 2/M <sup>2</sup> | ✓      |
| ASPIDISTRA ELATIOR (CAST IRON PLANT)         | 1M               | 300MM    | 4/M²             |        |
| CALLISTEMON 'MACARTHUR'                      | 1.75M            | 300MM    | 2/M <sup>2</sup> | ✓      |
| GREVILLEA 'CRIMSON VILLEA'                   | 0.8M             | 300MM    | 2/M <sup>2</sup> | ✓      |
| LEPTOSPERMUM 'FORESHORE'                     | 0.5M             | 300MM    | 4/M²             | ✓      |
| MELALEUCA 'VELVET CUSHION'                   | 0.6M             | 300MM    | 4/M <sup>2</sup> | ✓      |
| RUSSELIA EQUISETIFORMIS (FIRECRACKER PLANT)  | 2M (TRAILING)    | 300MM    | 2/M <sup>2</sup> |        |
| CLIMBERS                                     |                  |          | '                |        |
| PANDOREA PANDORANA (WONGA WONGA VINE)        | 5M (CLIMBING)    | 300MM    | 4/M²             | ✓      |
| PYROSTEGIA VENUSTA (ORANGE TRUMPET VINE)     | 5M (CLIMBING)    | 300MM    | 4/M <sup>2</sup> |        |
| TRACHELOSPERMUM JASMINOIDES (STAR JASMINE)   | 4M (CLIMBING)    | 300MM    | 4/M <sup>2</sup> |        |
| VITIS VINIFERA                               | 4M (CLIMBING)    | 300MM    | 4/M²             |        |
| GROUNDCOVERS                                 |                  |          | '                |        |
| WAHLENBERGIA COMMUNIS (TUFTED BLUEBELL)      | 0.75M            | 150MM    | 6/M <sup>2</sup> | ✓      |
| HARDENBERGIA VIOLACEA (NATIVE SARSPARILLA)   | 2M (CLIMBING)    | 300MM    | 5/M <sup>2</sup> | ✓      |
| MYOPORUM PARVIFOLIUM (CREEPING BOOBIALLA)    | 0.2M             | 150MM    | 4/M <sup>2</sup> | ✓      |
| PLECTRANTHUS 'SILVER SHIELD'                 | 0.5M             | 150MM    | 3/M <sup>2</sup> | ✓      |
| SCAEVOLA 'AUSSIE CRAWL'                      | 0.3M             | 150MM    | 5/M <sup>2</sup> | ✓      |
| DICHONDRA REPENS (KIDNEY WEED)               | 0.2M             | 150MM    | 6/M <sup>2</sup> | ✓      |