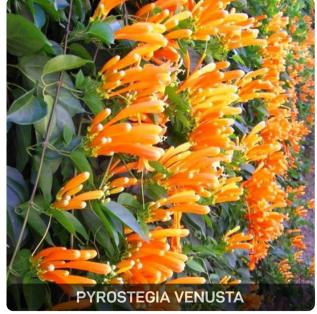

PROPOSED TREES, REFER LDA-05 FOR SPECIES

- PROPOSED NATIVE STREET TREES IN VERGE IN ACCORDANCE WITH LIVERPOOL CITY COUNCIL PUBLIC DOMAIN REQUIREMENTS
- PROPOSED CLIMBERS TRAINED TO TENSILE STEEL WIRES (E.G. PANDOREA) WITH NATIVE GROUNDCOVER/SHRUB PLANTING OF HARDENBERGIA AND MYOPORUM
- PYROSTEGIA VENUSTA TO GROW VERTICALLY UP DOCK SCREEN TO PROVIDE VISUAL SCREENING TO LOADING BAYS

#### PLANT SCHEDULE

| PLANT NAME                                   | MATURE<br>HEIGHT | POT SIZE | SPACING          | NATIVE |
|----------------------------------------------|------------------|----------|------------------|--------|
| TREES                                        | TIE(OIT)         |          |                  |        |
| CORYMBIA MACULATA (SPOTTED GUM)              | 15-23M           | 200L     | AS SHOWN         | ✓      |
| CUPANIOPSIS ANACARDIOIDES (TUCKEROO)         | 6-8M             | 400L     | AS SHOWN         | ✓      |
| EUCALYPTUS CREBRA (NARROW LEAVED IRONBARK)   | 20-35M           | 200L     | AS SHOWN         | ✓      |
| PYRUS 'CHANTICLEER'                          | 8-10M            | 200L     | AS SHOWN         |        |
| QUERCUS PALUSTRIS (SWAMP SPANISH OAK)        | 15-22M           | 200L     | AS SHOWN         |        |
| SAPIUM SEBIFERUM (CHINESE TALLOWWOOD)        | 5-8M             | 200L     | AS SHOWN         |        |
| GRASSES                                      |                  |          |                  |        |
| DIANELLA 'LITTLE JESS'                       | 0.4M             | 200MM    | 6/M <sup>2</sup> | ✓      |
| DICHELACHNE MICRANTHA (SHORTHAIR PLUMEGRASS) | 0.8M             | 200MM    | 4/M <sup>2</sup> | ✓      |
| ELYMUS SCABER (COMMON WHEAT GRASS)           | 1.2M             | 200MM    | 4/M <sup>2</sup> | ✓      |
| FICINIA NODOSA (CLUB RUSH)                   | 1.0M             | 200MM    | 4/M <sup>2</sup> | ✓      |
| IMPERATA CYLINDRICA (COGON GRASS)            | 0.6M             | 200MM    | 4/M <sup>2</sup> | J      |
| LIRIOPE 'AMETHYST'                           | 0.4M             | 200MM    | 6/M <sup>2</sup> |        |
| LOMANDRA 'TANIKA'                            | 0.6M             | 200MM    | 3/M <sup>2</sup> | ✓      |
| LOMANDRA 'NYALLA'                            | 0.8M             | 200MM    | 3/M <sup>2</sup> | ✓      |
| PENNISETUM 'PURPLE LEA'                      | 0.9M             | 200MM    | 3/M <sup>2</sup> | ✓      |
| POA 'ESKDALE'                                | 0.8M             | 200MM    | 3/M <sup>2</sup> | ✓      |
| POA SIEBERIANA (BLUE TUSSOCK GRASS)          | 1.0M             | 200MM    | 4/M <sup>2</sup> | ✓      |
| SHRUBS                                       |                  |          |                  |        |
| ALPINIA CAERULEA (NATIVE GINGER)             | 1.5M             | 300MM    | 2/M <sup>2</sup> | ✓      |
| ASPIDISTRA ELATIOR (CAST IRON PLANT)         | 1M               | 300MM    | 4/M²             |        |
| CALLISTEMON 'MACARTHUR'                      | 1.75M            | 300MM    | 2/M <sup>2</sup> | ✓      |
| GREVILLEA 'CRIMSON VILLEA'                   | 0.8M             | 300MM    | 2/M <sup>2</sup> | ✓      |
| LEPTOSPERMUM 'FORESHORE'                     | 0.5M             | 300MM    | 4/M²             | ✓      |
| MELALEUCA 'VELVET CUSHION'                   | 0.6M             | 300MM    | 4/M <sup>2</sup> | ✓      |
| RUSSELIA EQUISETIFORMIS (FIRECRACKER PLANT)  | 2M (TRAILING)    | 300MM    | 2/M <sup>2</sup> |        |
| CLIMBERS                                     |                  |          | '                |        |
| PANDOREA PANDORANA (WONGA WONGA VINE)        | 5M (CLIMBING)    | 300MM    | 4/M²             | ✓      |
| PYROSTEGIA VENUSTA (ORANGE TRUMPET VINE)     | 5M (CLIMBING)    | 300MM    | 4/M <sup>2</sup> |        |
| TRACHELOSPERMUM JASMINOIDES (STAR JASMINE)   | 4M (CLIMBING)    | 300MM    | 4/M <sup>2</sup> |        |
| VITIS VINIFERA                               | 4M (CLIMBING)    | 300MM    | 4/M²             |        |
| GROUNDCOVERS                                 |                  |          | '                |        |
| WAHLENBERGIA COMMUNIS (TUFTED BLUEBELL)      | 0.75M            | 150MM    | 6/M <sup>2</sup> | ✓      |
| HARDENBERGIA VIOLACEA (NATIVE SARSPARILLA)   | 2M (CLIMBING)    | 300MM    | 5/M <sup>2</sup> | ✓      |
| MYOPORUM PARVIFOLIUM (CREEPING BOOBIALLA)    | 0.2M             | 150MM    | 4/M <sup>2</sup> | ✓      |
| PLECTRANTHUS 'SILVER SHIELD'                 | 0.5M             | 150MM    | 3/M <sup>2</sup> | ✓      |
| SCAEVOLA 'AUSSIE CRAWL'                      | 0.3M             | 150MM    | 5/M <sup>2</sup> | ✓      |
| DICHONDRA REPENS (KIDNEY WEED)               | 0.2M             | 150MM    | 6/M <sup>2</sup> | ✓      |