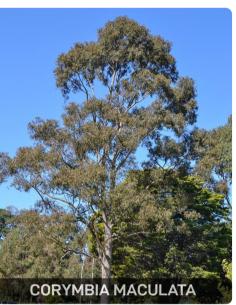

#### STREET TREE PLANTING

PROPOSED STREET TREE PLANTING IN ACCORDANCE WITH LIVERPOOL CITY COUNCIL'S PUBLIC DOMAIN GUIDELINES

HEIGHT 15-23M SPREAD 16M

# STREET TREES CORYMBIA MACULATA

#### PLANT SCHEDULE

| PLANT NAME                                   | MATURE<br>HEIGHT | POT SIZE | SPACING          | NATIVE |
|----------------------------------------------|------------------|----------|------------------|--------|
| TREES                                        | TIE(OIT)         |          |                  |        |
| CORYMBIA MACULATA (SPOTTED GUM)              | 15-23M           | 200L     | AS SHOWN         | ✓      |
| CUPANIOPSIS ANACARDIOIDES (TUCKEROO)         | 6-8M             | 400L     | AS SHOWN         | ✓      |
| EUCALYPTUS CREBRA (NARROW LEAVED IRONBARK)   | 20-35M           | 200L     | AS SHOWN         | ✓      |
| PYRUS 'CHANTICLEER'                          | 8-10M            | 200L     | AS SHOWN         |        |
| QUERCUS PALUSTRIS (SWAMP SPANISH OAK)        | 15-22M           | 200L     | AS SHOWN         |        |
| SAPIUM SEBIFERUM (CHINESE TALLOWWOOD)        | 5-8M             | 200L     | AS SHOWN         |        |
| GRASSES                                      |                  |          |                  |        |
| DIANELLA 'LITTLE JESS'                       | 0.4M             | 200MM    | 6/M <sup>2</sup> | ✓      |
| DICHELACHNE MICRANTHA (SHORTHAIR PLUMEGRASS) | 0.8M             | 200MM    | 4/M <sup>2</sup> | ✓      |
| ELYMUS SCABER (COMMON WHEAT GRASS)           | 1.2M             | 200MM    | 4/M <sup>2</sup> | ✓      |
| FICINIA NODOSA (CLUB RUSH)                   | 1.0M             | 200MM    | 4/M <sup>2</sup> | ✓      |
| IMPERATA CYLINDRICA (COGON GRASS)            | 0.6M             | 200MM    | 4/M <sup>2</sup> | J      |
| LIRIOPE 'AMETHYST'                           | 0.4M             | 200MM    | 6/M <sup>2</sup> |        |
| LOMANDRA 'TANIKA'                            | 0.6M             | 200MM    | 3/M <sup>2</sup> | ✓      |
| LOMANDRA 'NYALLA'                            | 0.8M             | 200MM    | 3/M <sup>2</sup> | ✓      |
| PENNISETUM 'PURPLE LEA'                      | 0.9M             | 200MM    | 3/M <sup>2</sup> | ✓      |
| POA 'ESKDALE'                                | 0.8M             | 200MM    | 3/M <sup>2</sup> | ✓      |
| POA SIEBERIANA (BLUE TUSSOCK GRASS)          | 1.0M             | 200MM    | 4/M <sup>2</sup> | ✓      |
| SHRUBS                                       |                  |          |                  |        |
| ALPINIA CAERULEA (NATIVE GINGER)             | 1.5M             | 300MM    | 2/M <sup>2</sup> | ✓      |
| ASPIDISTRA ELATIOR (CAST IRON PLANT)         | 1M               | 300MM    | 4/M²             |        |
| CALLISTEMON 'MACARTHUR'                      | 1.75M            | 300MM    | 2/M <sup>2</sup> | ✓      |
| GREVILLEA 'CRIMSON VILLEA'                   | 0.8M             | 300MM    | 2/M <sup>2</sup> | ✓      |
| LEPTOSPERMUM 'FORESHORE'                     | 0.5M             | 300MM    | 4/M²             | ✓      |
| MELALEUCA 'VELVET CUSHION'                   | 0.6M             | 300MM    | 4/M <sup>2</sup> | ✓      |
| RUSSELIA EQUISETIFORMIS (FIRECRACKER PLANT)  | 2M (TRAILING)    | 300MM    | 2/M <sup>2</sup> |        |
| CLIMBERS                                     |                  |          | '                |        |
| PANDOREA PANDORANA (WONGA WONGA VINE)        | 5M (CLIMBING)    | 300MM    | 4/M²             | ✓      |
| PYROSTEGIA VENUSTA (ORANGE TRUMPET VINE)     | 5M (CLIMBING)    | 300MM    | 4/M <sup>2</sup> |        |
| TRACHELOSPERMUM JASMINOIDES (STAR JASMINE)   | 4M (CLIMBING)    | 300MM    | 4/M <sup>2</sup> |        |
| VITIS VINIFERA                               | 4M (CLIMBING)    | 300MM    | 4/M²             |        |
| GROUNDCOVERS                                 |                  |          | '                |        |
| WAHLENBERGIA COMMUNIS (TUFTED BLUEBELL)      | 0.75M            | 150MM    | 6/M <sup>2</sup> | ✓      |
| HARDENBERGIA VIOLACEA (NATIVE SARSPARILLA)   | 2M (CLIMBING)    | 300MM    | 5/M <sup>2</sup> | ✓      |
| MYOPORUM PARVIFOLIUM (CREEPING BOOBIALLA)    | 0.2M             | 150MM    | 4/M <sup>2</sup> | ✓      |
| PLECTRANTHUS 'SILVER SHIELD'                 | 0.5M             | 150MM    | 3/M <sup>2</sup> | ✓      |
| SCAEVOLA 'AUSSIE CRAWL'                      | 0.3M             | 150MM    | 5/M <sup>2</sup> | ✓      |
| DICHONDRA REPENS (KIDNEY WEED)               | 0.2M             | 150MM    | 6/M <sup>2</sup> | ✓      |