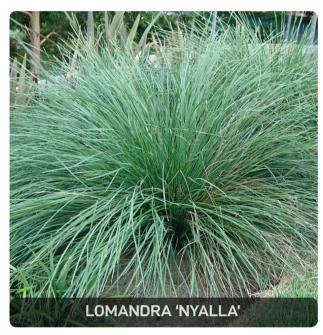

#### **GRASSES**

#### PLANT SCHEDULE

| PLANT NAME                                   | MATURE<br>HEIGHT | POT SIZE | SPACING          | NATIVE |
|----------------------------------------------|------------------|----------|------------------|--------|
| TREES                                        | TIE(OIT)         |          |                  |        |
| CORYMBIA MACULATA (SPOTTED GUM)              | 15-23M           | 200L     | AS SHOWN         | ✓      |
| CUPANIOPSIS ANACARDIOIDES (TUCKEROO)         | 6-8M             | 400L     | AS SHOWN         | ✓      |
| EUCALYPTUS CREBRA (NARROW LEAVED IRONBARK)   | 20-35M           | 200L     | AS SHOWN         | ✓      |
| PYRUS 'CHANTICLEER'                          | 8-10M            | 200L     | AS SHOWN         |        |
| QUERCUS PALUSTRIS (SWAMP SPANISH OAK)        | 15-22M           | 200L     | AS SHOWN         |        |
| SAPIUM SEBIFERUM (CHINESE TALLOWWOOD)        | 5-8M             | 200L     | AS SHOWN         |        |
| GRASSES                                      |                  |          |                  |        |
| DIANELLA 'LITTLE JESS'                       | 0.4M             | 200MM    | 6/M <sup>2</sup> | ✓      |
| DICHELACHNE MICRANTHA (SHORTHAIR PLUMEGRASS) | 0.8M             | 200MM    | 4/M <sup>2</sup> | ✓      |
| ELYMUS SCABER (COMMON WHEAT GRASS)           | 1.2M             | 200MM    | 4/M <sup>2</sup> | ✓      |
| FICINIA NODOSA (CLUB RUSH)                   | 1.0M             | 200MM    | 4/M <sup>2</sup> | ✓      |
| IMPERATA CYLINDRICA (COGON GRASS)            | 0.6M             | 200MM    | 4/M <sup>2</sup> | J      |
| LIRIOPE 'AMETHYST'                           | 0.4M             | 200MM    | 6/M <sup>2</sup> |        |
| LOMANDRA 'TANIKA'                            | 0.6M             | 200MM    | 3/M <sup>2</sup> | ✓      |
| LOMANDRA 'NYALLA'                            | 0.8M             | 200MM    | 3/M <sup>2</sup> | ✓      |
| PENNISETUM 'PURPLE LEA'                      | 0.9M             | 200MM    | 3/M <sup>2</sup> | ✓      |
| POA 'ESKDALE'                                | 0.8M             | 200MM    | 3/M <sup>2</sup> | ✓      |
| POA SIEBERIANA (BLUE TUSSOCK GRASS)          | 1.0M             | 200MM    | 4/M <sup>2</sup> | ✓      |
| SHRUBS                                       |                  |          |                  |        |
| ALPINIA CAERULEA (NATIVE GINGER)             | 1.5M             | 300MM    | 2/M <sup>2</sup> | ✓      |
| ASPIDISTRA ELATIOR (CAST IRON PLANT)         | 1M               | 300MM    | 4/M²             |        |
| CALLISTEMON 'MACARTHUR'                      | 1.75M            | 300MM    | 2/M <sup>2</sup> | ✓      |
| GREVILLEA 'CRIMSON VILLEA'                   | 0.8M             | 300MM    | 2/M <sup>2</sup> | ✓      |
| LEPTOSPERMUM 'FORESHORE'                     | 0.5M             | 300MM    | 4/M²             | ✓      |
| MELALEUCA 'VELVET CUSHION'                   | 0.6M             | 300MM    | 4/M <sup>2</sup> | ✓      |
| RUSSELIA EQUISETIFORMIS (FIRECRACKER PLANT)  | 2M (TRAILING)    | 300MM    | 2/M <sup>2</sup> |        |
| CLIMBERS                                     |                  |          | '                |        |
| PANDOREA PANDORANA (WONGA WONGA VINE)        | 5M (CLIMBING)    | 300MM    | 4/M²             | ✓      |
| PYROSTEGIA VENUSTA (ORANGE TRUMPET VINE)     | 5M (CLIMBING)    | 300MM    | 4/M <sup>2</sup> |        |
| TRACHELOSPERMUM JASMINOIDES (STAR JASMINE)   | 4M (CLIMBING)    | 300MM    | 4/M <sup>2</sup> |        |
| VITIS VINIFERA                               | 4M (CLIMBING)    | 300MM    | 4/M²             |        |
| GROUNDCOVERS                                 |                  |          | '                |        |
| WAHLENBERGIA COMMUNIS (TUFTED BLUEBELL)      | 0.75M            | 150MM    | 6/M <sup>2</sup> | ✓      |
| HARDENBERGIA VIOLACEA (NATIVE SARSPARILLA)   | 2M (CLIMBING)    | 300MM    | 5/M <sup>2</sup> | ✓      |
| MYOPORUM PARVIFOLIUM (CREEPING BOOBIALLA)    | 0.2M             | 150MM    | 4/M <sup>2</sup> | ✓      |
| PLECTRANTHUS 'SILVER SHIELD'                 | 0.5M             | 150MM    | 3/M <sup>2</sup> | ✓      |
| SCAEVOLA 'AUSSIE CRAWL'                      | 0.3M             | 150MM    | 5/M <sup>2</sup> | ✓      |
| DICHONDRA REPENS (KIDNEY WEED)               | 0.2M             | 150MM    | 6/M <sup>2</sup> | ✓      |