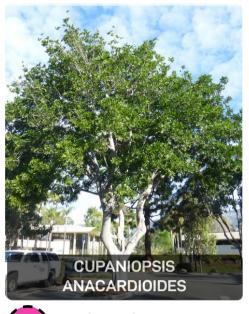

#### PLANT SCHEDULE

| PLANT NAME                                   | MATURE<br>HEIGHT | POT SIZE | SPACING          | NATIVE |
|----------------------------------------------|------------------|----------|------------------|--------|
| TREES                                        | TIE(OIT)         |          |                  |        |
| CORYMBIA MACULATA (SPOTTED GUM)              | 15-23M           | 200L     | AS SHOWN         | ✓      |
| CUPANIOPSIS ANACARDIOIDES (TUCKEROO)         | 6-8M             | 400L     | AS SHOWN         | ✓      |
| EUCALYPTUS CREBRA (NARROW LEAVED IRONBARK)   | 20-35M           | 200L     | AS SHOWN         | ✓      |
| PYRUS 'CHANTICLEER'                          | 8-10M            | 200L     | AS SHOWN         |        |
| QUERCUS PALUSTRIS (SWAMP SPANISH OAK)        | 15-22M           | 200L     | AS SHOWN         |        |
| SAPIUM SEBIFERUM (CHINESE TALLOWWOOD)        | 5-8M             | 200L     | AS SHOWN         |        |
| GRASSES                                      |                  |          |                  |        |
| DIANELLA 'LITTLE JESS'                       | 0.4M             | 200MM    | 6/M <sup>2</sup> | ✓      |
| DICHELACHNE MICRANTHA (SHORTHAIR PLUMEGRASS) | 0.8M             | 200MM    | 4/M <sup>2</sup> | ✓      |
| ELYMUS SCABER (COMMON WHEAT GRASS)           | 1.2M             | 200MM    | 4/M <sup>2</sup> | ✓      |
| FICINIA NODOSA (CLUB RUSH)                   | 1.0M             | 200MM    | 4/M <sup>2</sup> | ✓      |
| IMPERATA CYLINDRICA (COGON GRASS)            | 0.6M             | 200MM    | 4/M <sup>2</sup> | J      |
| LIRIOPE 'AMETHYST'                           | 0.4M             | 200MM    | 6/M <sup>2</sup> |        |
| LOMANDRA 'TANIKA'                            | 0.6M             | 200MM    | 3/M <sup>2</sup> | ✓      |
| LOMANDRA 'NYALLA'                            | 0.8M             | 200MM    | 3/M <sup>2</sup> | ✓      |
| PENNISETUM 'PURPLE LEA'                      | 0.9M             | 200MM    | 3/M <sup>2</sup> | ✓      |
| POA 'ESKDALE'                                | 0.8M             | 200MM    | 3/M <sup>2</sup> | ✓      |
| POA SIEBERIANA (BLUE TUSSOCK GRASS)          | 1.0M             | 200MM    | 4/M <sup>2</sup> | ✓      |
| SHRUBS                                       |                  |          |                  |        |
| ALPINIA CAERULEA (NATIVE GINGER)             | 1.5M             | 300MM    | 2/M <sup>2</sup> | ✓      |
| ASPIDISTRA ELATIOR (CAST IRON PLANT)         | 1M               | 300MM    | 4/M²             |        |
| CALLISTEMON 'MACARTHUR'                      | 1.75M            | 300MM    | 2/M <sup>2</sup> | ✓      |
| GREVILLEA 'CRIMSON VILLEA'                   | 0.8M             | 300MM    | 2/M <sup>2</sup> | ✓      |
| LEPTOSPERMUM 'FORESHORE'                     | 0.5M             | 300MM    | 4/M²             | ✓      |
| MELALEUCA 'VELVET CUSHION'                   | 0.6M             | 300MM    | 4/M <sup>2</sup> | ✓      |
| RUSSELIA EQUISETIFORMIS (FIRECRACKER PLANT)  | 2M (TRAILING)    | 300MM    | 2/M <sup>2</sup> |        |
| CLIMBERS                                     |                  |          | '                |        |
| PANDOREA PANDORANA (WONGA WONGA VINE)        | 5M (CLIMBING)    | 300MM    | 4/M²             | ✓      |
| PYROSTEGIA VENUSTA (ORANGE TRUMPET VINE)     | 5M (CLIMBING)    | 300MM    | 4/M <sup>2</sup> |        |
| TRACHELOSPERMUM JASMINOIDES (STAR JASMINE)   | 4M (CLIMBING)    | 300MM    | 4/M <sup>2</sup> |        |
| VITIS VINIFERA                               | 4M (CLIMBING)    | 300MM    | 4/M²             |        |
| GROUNDCOVERS                                 |                  |          | '                |        |
| WAHLENBERGIA COMMUNIS (TUFTED BLUEBELL)      | 0.75M            | 150MM    | 6/M <sup>2</sup> | ✓      |
| HARDENBERGIA VIOLACEA (NATIVE SARSPARILLA)   | 2M (CLIMBING)    | 300MM    | 5/M <sup>2</sup> | ✓      |
| MYOPORUM PARVIFOLIUM (CREEPING BOOBIALLA)    | 0.2M             | 150MM    | 4/M <sup>2</sup> | ✓      |
| PLECTRANTHUS 'SILVER SHIELD'                 | 0.5M             | 150MM    | 3/M <sup>2</sup> | ✓      |
| SCAEVOLA 'AUSSIE CRAWL'                      | 0.3M             | 150MM    | 5/M <sup>2</sup> | ✓      |
| DICHONDRA REPENS (KIDNEY WEED)               | 0.2M             | 150MM    | 6/M <sup>2</sup> | ✓      |