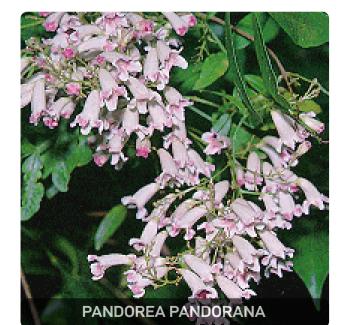

PROPOSED TREES, REFER LDA-05 FOR SPECIES

- PROPOSED NATIVE STREET TREES IN VERGE IN ACCORDANCE WITH LIVERPOOL CITY COUNCIL PUBLIC DOMAIN REQUIREMENTS
- PROPOSED CLIMBERS TRAINED TO TENSILE STEEL WIRES (E.G. PANDOREA) WITH NATIVE GROUNDCOVER/SHRUB PLANTING OF HARDENBERGIA AND MYOPORUM
- PYROSTEGIA VENUSTA TO GROW VERTICALLY UP DOCK SCREEN TO PROVIDE VISUAL SCREENING TO LOADING BAYS

#### PLANT SCHEDULE

| PLANT NAME                                   | MATURE<br>HEIGHT | POT SIZE | SPACING          | NATIVE |
|----------------------------------------------|------------------|----------|------------------|--------|
| TREES                                        | TIE(OIT)         |          |                  |        |
| CORYMBIA MACULATA (SPOTTED GUM)              | 15-23M           | 200L     | AS SHOWN         | ✓      |
| CUPANIOPSIS ANACARDIOIDES (TUCKEROO)         | 6-8M             | 400L     | AS SHOWN         | ✓      |
| EUCALYPTUS CREBRA (NARROW LEAVED IRONBARK)   | 20-35M           | 200L     | AS SHOWN         | ✓      |
| PYRUS 'CHANTICLEER'                          | 8-10M            | 200L     | AS SHOWN         |        |
| QUERCUS PALUSTRIS (SWAMP SPANISH OAK)        | 15-22M           | 200L     | AS SHOWN         |        |
| SAPIUM SEBIFERUM (CHINESE TALLOWWOOD)        | 5-8M             | 200L     | AS SHOWN         |        |
| GRASSES                                      |                  |          |                  |        |
| DIANELLA 'LITTLE JESS'                       | 0.4M             | 200MM    | 6/M <sup>2</sup> | ✓      |
| DICHELACHNE MICRANTHA (SHORTHAIR PLUMEGRASS) | 0.8M             | 200MM    | 4/M <sup>2</sup> | ✓      |
| ELYMUS SCABER (COMMON WHEAT GRASS)           | 1.2M             | 200MM    | 4/M <sup>2</sup> | ✓      |
| FICINIA NODOSA (CLUB RUSH)                   | 1.0M             | 200MM    | 4/M <sup>2</sup> | ✓      |
| IMPERATA CYLINDRICA (COGON GRASS)            | 0.6M             | 200MM    | 4/M <sup>2</sup> | J      |
| LIRIOPE 'AMETHYST'                           | 0.4M             | 200MM    | 6/M <sup>2</sup> |        |
| LOMANDRA 'TANIKA'                            | 0.6M             | 200MM    | 3/M <sup>2</sup> | ✓      |
| LOMANDRA 'NYALLA'                            | 0.8M             | 200MM    | 3/M <sup>2</sup> | ✓      |
| PENNISETUM 'PURPLE LEA'                      | 0.9M             | 200MM    | 3/M <sup>2</sup> | ✓      |
| POA 'ESKDALE'                                | 0.8M             | 200MM    | 3/M <sup>2</sup> | ✓      |
| POA SIEBERIANA (BLUE TUSSOCK GRASS)          | 1.0M             | 200MM    | 4/M <sup>2</sup> | ✓      |
| SHRUBS                                       |                  |          |                  |        |
| ALPINIA CAERULEA (NATIVE GINGER)             | 1.5M             | 300MM    | 2/M <sup>2</sup> | ✓      |
| ASPIDISTRA ELATIOR (CAST IRON PLANT)         | 1M               | 300MM    | 4/M²             |        |
| CALLISTEMON 'MACARTHUR'                      | 1.75M            | 300MM    | 2/M <sup>2</sup> | ✓      |
| GREVILLEA 'CRIMSON VILLEA'                   | 0.8M             | 300MM    | 2/M <sup>2</sup> | ✓      |
| LEPTOSPERMUM 'FORESHORE'                     | 0.5M             | 300MM    | 4/M²             | ✓      |
| MELALEUCA 'VELVET CUSHION'                   | 0.6M             | 300MM    | 4/M <sup>2</sup> | ✓      |
| RUSSELIA EQUISETIFORMIS (FIRECRACKER PLANT)  | 2M (TRAILING)    | 300MM    | 2/M <sup>2</sup> |        |
| CLIMBERS                                     |                  |          | '                |        |
| PANDOREA PANDORANA (WONGA WONGA VINE)        | 5M (CLIMBING)    | 300MM    | 4/M²             | ✓      |
| PYROSTEGIA VENUSTA (ORANGE TRUMPET VINE)     | 5M (CLIMBING)    | 300MM    | 4/M <sup>2</sup> |        |
| TRACHELOSPERMUM JASMINOIDES (STAR JASMINE)   | 4M (CLIMBING)    | 300MM    | 4/M <sup>2</sup> |        |
| VITIS VINIFERA                               | 4M (CLIMBING)    | 300MM    | 4/M²             |        |
| GROUNDCOVERS                                 |                  |          | '                |        |
| WAHLENBERGIA COMMUNIS (TUFTED BLUEBELL)      | 0.75M            | 150MM    | 6/M <sup>2</sup> | ✓      |
| HARDENBERGIA VIOLACEA (NATIVE SARSPARILLA)   | 2M (CLIMBING)    | 300MM    | 5/M <sup>2</sup> | ✓      |
| MYOPORUM PARVIFOLIUM (CREEPING BOOBIALLA)    | 0.2M             | 150MM    | 4/M <sup>2</sup> | ✓      |
| PLECTRANTHUS 'SILVER SHIELD'                 | 0.5M             | 150MM    | 3/M <sup>2</sup> | ✓      |
| SCAEVOLA 'AUSSIE CRAWL'                      | 0.3M             | 150MM    | 5/M <sup>2</sup> | ✓      |
| DICHONDRA REPENS (KIDNEY WEED)               | 0.2M             | 150MM    | 6/M <sup>2</sup> | ✓      |