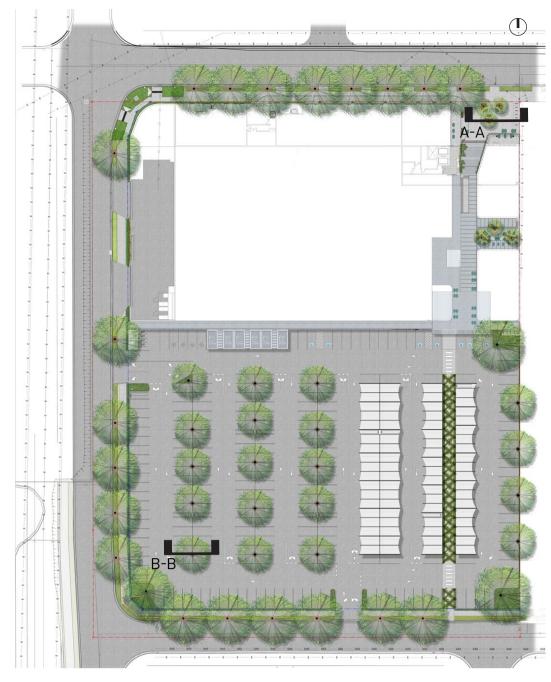

G FOR SOLAR ACCESS IN WINTER
- LARGE CUSTOMIZED SHAPED RAISED PLANTERS WITH INTEGRATED SEATING PROVIDING OPPORTUNITIES FOR SHADED SEATING AND GATHERING
- 3 PROPOSED BIKE RACKS
- PROPOSED STRATA-VAULT STRUCTURAL SOIL MODULES WITH PREMIUM SOIL MIX AND INTEGRATED IRRIGATION / AERATION SYSTEM
- COMPACTED GRANULAR COLLAR AND ROOTSTOP BARRIER LAID ON OUTER WALLS OF PIT
- PROPOSED TREE GRILLE AND GUARD PROVIDING TREE PROTECTION AND AERATION / PASSIVE WATERING OF ROOT BALL
- PERMEABLE SURFACING TO AREAS OF TREE PLANTING WITHIN CARPARK
- PROPOSED UPRIGHT NATIVE TREES PROVIDING SHADE AND AMENITY AND REDUCING HEAT ISLAND EFFECT WITHIN CARPARK. ADVANCED SPECIMENS TO BE IMPLEMENTED AT TIME OF PLANTING WITH ELEVATED CROWN AND SINGLE LEADERS TO PROMOTE SIGHT LINES WITHIN THE CARPARK.

#### **KEY PLAN**



GROUND INK

SUITE 201, 75 ARCHER ST, CHATSWOOD NSW 2067 PH. (02) 9411 3279

WWW.GROUNDINK.COM.AU ABN 55 163 025 456 ACN 163 025 456

© GROUND INK PTY LTD THIS DESIGN AND DRAWING IS PROTECTED BY COPYRIGHT.

1 WOOLWORTHS WAY, BELLA VISTA NSW 2153
PH. (02) 8885 0000
WWW.WOOLWORTHSGROUP.COM.AU

Woolworths Group

Clarke Hopkins 9 3/78 CAMPBELL STREET, SURRY HILLS NSW 2010 PH: (02) 9221 9200 WWW.CHC.COM.AU

NOTE

VERIFY ALL DIMENSIONS ON SITE BEFORE COMMENCING WORK. REPORT ALL DISCREPANCIES TO LANDSCAPE ARCHITECT PRIOR TO CONSTRUCTION. FIGURED DIMENSIONS TO BE TAKEN IN PREFERENCE TO SCALED DRAWINGS. ALL WORK IS TO CONFORM TO RELEVANT AUSTRALIAN STANDARDS AND OTHER CODES AS APPLICABLE. LOCATION OF UNDERGROUND SERVICES TO BE PROVEN ON SITE AND PROTECTED IF NECESSARY PRIOR TO CONSTRUCTION. DIAL B