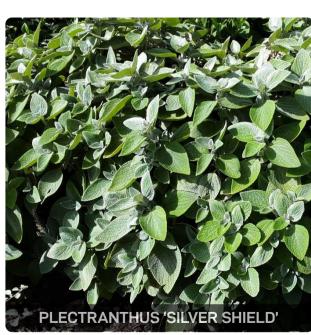

#### PLANT SCHEDULE

| PLANT NAME                                   | MATURE<br>HEIGHT | POT SIZE | SPACING          | NATIVE |
|----------------------------------------------|------------------|----------|------------------|--------|
| TREES                                        | TIE(OIT)         |          |                  |        |
| CORYMBIA MACULATA (SPOTTED GUM)              | 15-23M           | 200L     | AS SHOWN         | ✓      |
| CUPANIOPSIS ANACARDIOIDES (TUCKEROO)         | 6-8M             | 400L     | AS SHOWN         | ✓      |
| EUCALYPTUS CREBRA (NARROW LEAVED IRONBARK)   | 20-35M           | 200L     | AS SHOWN         | ✓      |
| PYRUS 'CHANTICLEER'                          | 8-10M            | 200L     | AS SHOWN         |        |
| QUERCUS PALUSTRIS (SWAMP SPANISH OAK)        | 15-22M           | 200L     | AS SHOWN         |        |
| SAPIUM SEBIFERUM (CHINESE TALLOWWOOD)        | 5-8M             | 200L     | AS SHOWN         |        |
| GRASSES                                      |                  |          |                  |        |
| DIANELLA 'LITTLE JESS'                       | 0.4M             | 200MM    | 6/M <sup>2</sup> | ✓      |
| DICHELACHNE MICRANTHA (SHORTHAIR PLUMEGRASS) | 0.8M             | 200MM    | 4/M <sup>2</sup> | ✓      |
| ELYMUS SCABER (COMMON WHEAT GRASS)           | 1.2M             | 200MM    | 4/M <sup>2</sup> | ✓      |
| FICINIA NODOSA (CLUB RUSH)                   | 1.0M             | 200MM    | 4/M <sup>2</sup> | ✓      |
| IMPERATA CYLINDRICA (COGON GRASS)            | 0.6M             | 200MM    | 4/M <sup>2</sup> | J      |
| LIRIOPE 'AMETHYST'                           | 0.4M             | 200MM    | 6/M <sup>2</sup> |        |
| LOMANDRA 'TANIKA'                            | 0.6M             | 200MM    | 3/M <sup>2</sup> | ✓      |
| LOMANDRA 'NYALLA'                            | 0.8M             | 200MM    | 3/M <sup>2</sup> | ✓      |
| PENNISETUM 'PURPLE LEA'                      | 0.9M             | 200MM    | 3/M <sup>2</sup> | ✓      |
| POA 'ESKDALE'                                | 0.8M             | 200MM    | 3/M <sup>2</sup> | ✓      |
| POA SIEBERIANA (BLUE TUSSOCK GRASS)          | 1.0M             | 200MM    | 4/M <sup>2</sup> | ✓      |
| SHRUBS                                       |                  |          |                  |        |
| ALPINIA CAERULEA (NATIVE GINGER)             | 1.5M             | 300MM    | 2/M <sup>2</sup> | ✓      |
| ASPIDISTRA ELATIOR (CAST IRON PLANT)         | 1M               | 300MM    | 4/M²             |        |
| CALLISTEMON 'MACARTHUR'                      | 1.75M            | 300MM    | 2/M <sup>2</sup> | ✓      |
| GREVILLEA 'CRIMSON VILLEA'                   | 0.8M             | 300MM    | 2/M <sup>2</sup> | ✓      |
| LEPTOSPERMUM 'FORESHORE'                     | 0.5M             | 300MM    | 4/M²             | ✓      |
| MELALEUCA 'VELVET CUSHION'                   | 0.6M             | 300MM    | 4/M <sup>2</sup> | ✓      |
| RUSSELIA EQUISETIFORMIS (FIRECRACKER PLANT)  | 2M (TRAILING)    | 300MM    | 2/M <sup>2</sup> |        |
| CLIMBERS                                     |                  |          | '                |        |
| PANDOREA PANDORANA (WONGA WONGA VINE)        | 5M (CLIMBING)    | 300MM    | 4/M²             | ✓      |
| PYROSTEGIA VENUSTA (ORANGE TRUMPET VINE)     | 5M (CLIMBING)    | 300MM    | 4/M <sup>2</sup> |        |
| TRACHELOSPERMUM JASMINOIDES (STAR JASMINE)   | 4M (CLIMBING)    | 300MM    | 4/M <sup>2</sup> |        |
| VITIS VINIFERA                               | 4M (CLIMBING)    | 300MM    | 4/M²             |        |
| GROUNDCOVERS                                 |                  |          | '                |        |
| WAHLENBERGIA COMMUNIS (TUFTED BLUEBELL)      | 0.75M            | 150MM    | 6/M <sup>2</sup> | ✓      |
| HARDENBERGIA VIOLACEA (NATIVE SARSPARILLA)   | 2M (CLIMBING)    | 300MM    | 5/M <sup>2</sup> | ✓      |
| MYOPORUM PARVIFOLIUM (CREEPING BOOBIALLA)    | 0.2M             | 150MM    | 4/M <sup>2</sup> | ✓      |
| PLECTRANTHUS 'SILVER SHIELD'                 | 0.5M             | 150MM    | 3/M <sup>2</sup> | ✓      |
| SCAEVOLA 'AUSSIE CRAWL'                      | 0.3M             | 150MM    | 5/M <sup>2</sup> | ✓      |
| DICHONDRA REPENS (KIDNEY WEED)               | 0.2M             | 150MM    | 6/M <sup>2</sup> | ✓      |