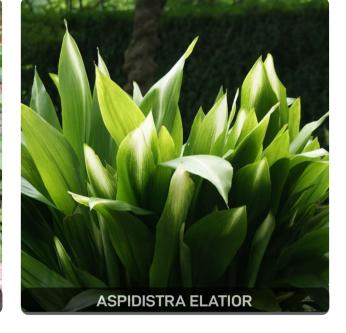

#### PLANT SCHEDULE

| PLANT NAME                                   | MATURE<br>HEIGHT | POT SIZE | SPACING          | NATIVE |
|----------------------------------------------|------------------|----------|------------------|--------|
| TREES                                        | TIE(OIT)         |          |                  |        |
| CORYMBIA MACULATA (SPOTTED GUM)              | 15-23M           | 200L     | AS SHOWN         | ✓      |
| CUPANIOPSIS ANACARDIOIDES (TUCKEROO)         | 6-8M             | 400L     | AS SHOWN         | ✓      |
| EUCALYPTUS CREBRA (NARROW LEAVED IRONBARK)   | 20-35M           | 200L     | AS SHOWN         | ✓      |
| PYRUS 'CHANTICLEER'                          | 8-10M            | 200L     | AS SHOWN         |        |
| QUERCUS PALUSTRIS (SWAMP SPANISH OAK)        | 15-22M           | 200L     | AS SHOWN         |        |
| SAPIUM SEBIFERUM (CHINESE TALLOWWOOD)        | 5-8M             | 200L     | AS SHOWN         |        |
| GRASSES                                      |                  |          |                  |        |
| DIANELLA 'LITTLE JESS'                       | 0.4M             | 200MM    | 6/M <sup>2</sup> | ✓      |
| DICHELACHNE MICRANTHA (SHORTHAIR PLUMEGRASS) | 0.8M             | 200MM    | 4/M <sup>2</sup> | ✓      |
| ELYMUS SCABER (COMMON WHEAT GRASS)           | 1.2M             | 200MM    | 4/M <sup>2</sup> | ✓      |
| FICINIA NODOSA (CLUB RUSH)                   | 1.0M             | 200MM    | 4/M <sup>2</sup> | ✓      |
| IMPERATA CYLINDRICA (COGON GRASS)            | 0.6M             | 200MM    | 4/M <sup>2</sup> | J      |
| LIRIOPE 'AMETHYST'                           | 0.4M             | 200MM    | 6/M <sup>2</sup> |        |
| LOMANDRA 'TANIKA'                            | 0.6M             | 200MM    | 3/M <sup>2</sup> | ✓      |
| LOMANDRA 'NYALLA'                            | 0.8M             | 200MM    | 3/M <sup>2</sup> | ✓      |
| PENNISETUM 'PURPLE LEA'                      | 0.9M             | 200MM    | 3/M <sup>2</sup> | ✓      |
| POA 'ESKDALE'                                | 0.8M             | 200MM    | 3/M <sup>2</sup> | ✓      |
| POA SIEBERIANA (BLUE TUSSOCK GRASS)          | 1.0M             | 200MM    | 4/M <sup>2</sup> | ✓      |
| SHRUBS                                       |                  |          |                  |        |
| ALPINIA CAERULEA (NATIVE GINGER)             | 1.5M             | 300MM    | 2/M <sup>2</sup> | ✓      |
| ASPIDISTRA ELATIOR (CAST IRON PLANT)         | 1M               | 300MM    | 4/M²             |        |
| CALLISTEMON 'MACARTHUR'                      | 1.75M            | 300MM    | 2/M <sup>2</sup> | ✓      |
| GREVILLEA 'CRIMSON VILLEA'                   | 0.8M             | 300MM    | 2/M <sup>2</sup> | ✓      |
| LEPTOSPERMUM 'FORESHORE'                     | 0.5M             | 300MM    | 4/M²             | ✓      |
| MELALEUCA 'VELVET CUSHION'                   | 0.6M             | 300MM    | 4/M <sup>2</sup> | ✓      |
| RUSSELIA EQUISETIFORMIS (FIRECRACKER PLANT)  | 2M (TRAILING)    | 300MM    | 2/M <sup>2</sup> |        |
| CLIMBERS                                     |                  |          | '                |        |
| PANDOREA PANDORANA (WONGA WONGA VINE)        | 5M (CLIMBING)    | 300MM    | 4/M²             | ✓      |
| PYROSTEGIA VENUSTA (ORANGE TRUMPET VINE)     | 5M (CLIMBING)    | 300MM    | 4/M <sup>2</sup> |        |
| TRACHELOSPERMUM JASMINOIDES (STAR JASMINE)   | 4M (CLIMBING)    | 300MM    | 4/M <sup>2</sup> |        |
| VITIS VINIFERA                               | 4M (CLIMBING)    | 300MM    | 4/M²             |        |
| GROUNDCOVERS                                 |                  |          | '                |        |
| WAHLENBERGIA COMMUNIS (TUFTED BLUEBELL)      | 0.75M            | 150MM    | 6/M <sup>2</sup> | ✓      |
| HARDENBERGIA VIOLACEA (NATIVE SARSPARILLA)   | 2M (CLIMBING)    | 300MM    | 5/M <sup>2</sup> | ✓      |
| MYOPORUM PARVIFOLIUM (CREEPING BOOBIALLA)    | 0.2M             | 150MM    | 4/M <sup>2</sup> | ✓      |
| PLECTRANTHUS 'SILVER SHIELD'                 | 0.5M             | 150MM    | 3/M <sup>2</sup> | ✓      |
| SCAEVOLA 'AUSSIE CRAWL'                      | 0.3M             | 150MM    | 5/M <sup>2</sup> | ✓      |
| DICHONDRA REPENS (KIDNEY WEED)               | 0.2M             | 150MM    | 6/M <sup>2</sup> | ✓      |