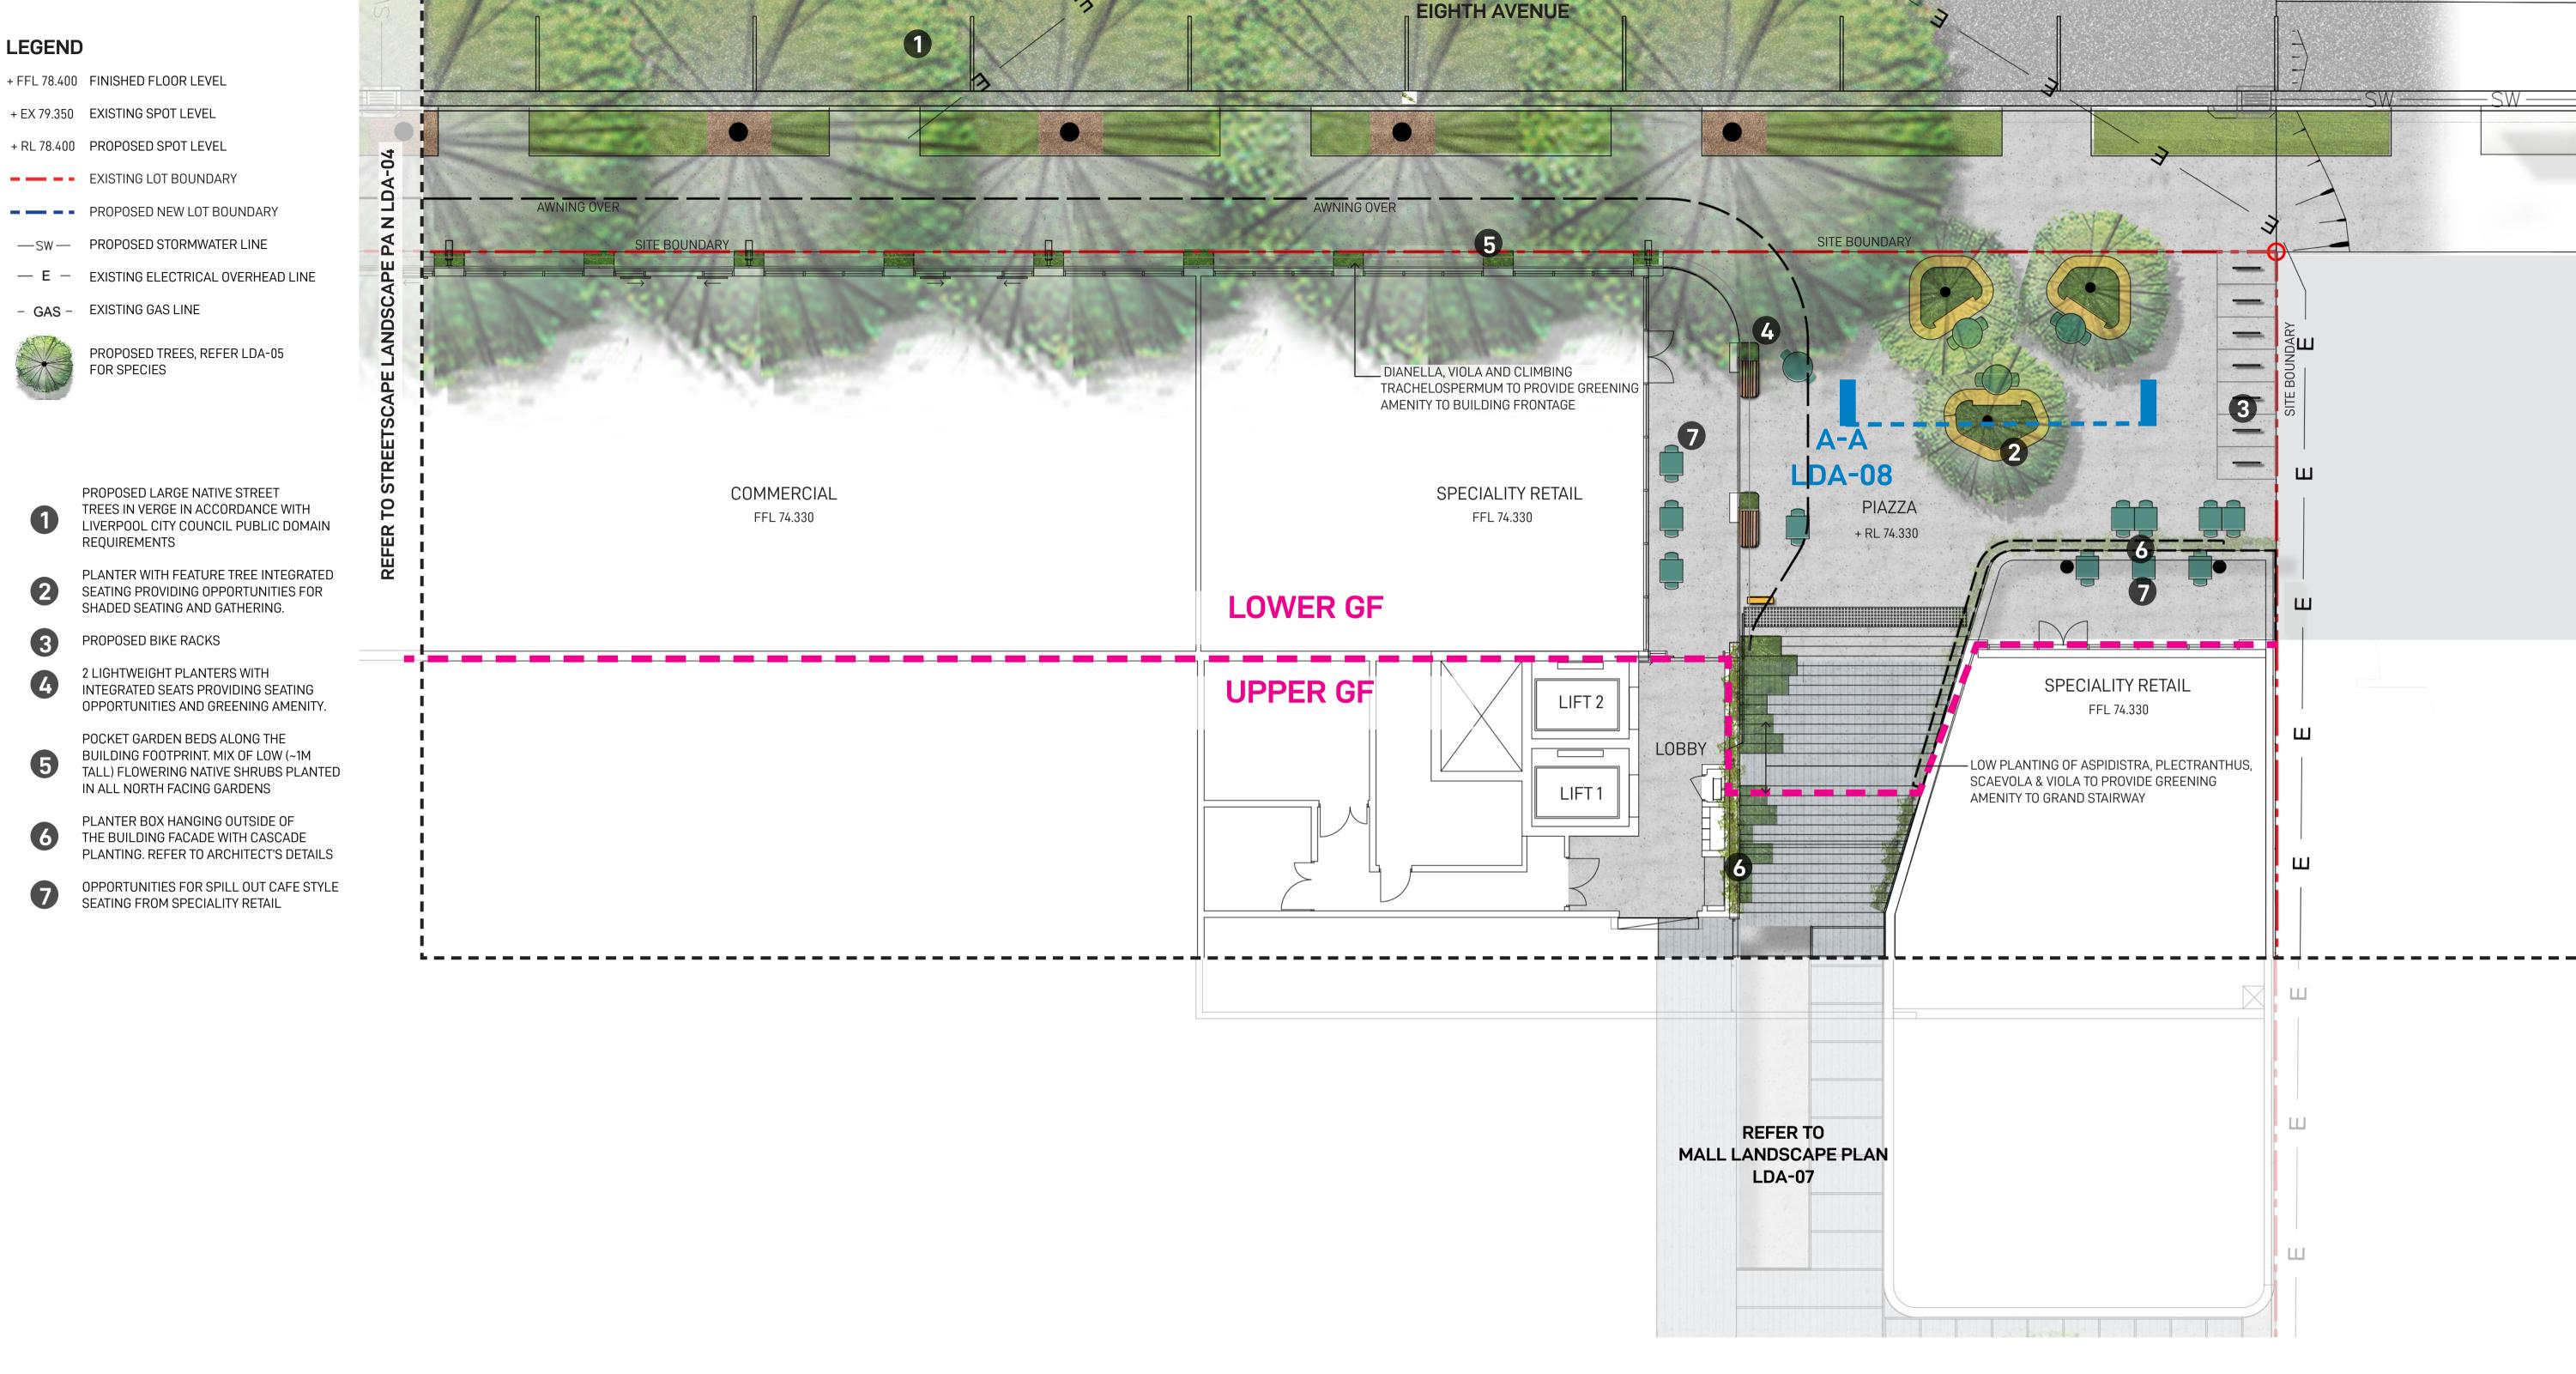

#### SITE CONTEXT PLAN

#### STREET TREE PLANTING

PROPOSED STREET TREE PLANTING IN ACCORDANCE WITH LIVERPOOL CITY COUNCIL'S PUBLIC DOMAIN GUIDELINES

HEIGHT 15-23M SPREAD 16M

PROPOSED TREES, REFER LDA-05 FOR SPECIES

- PROPOSED NATIVE STREET TREES IN VERGE IN ACCORDANCE WITH LIVERPOOL CITY COUNCIL PUBLIC DOMAIN REQUIREMENTS
- PROPOSED CLIMBERS TRAINED TO TENSILE STEEL WIRES (E.G. PANDOREA) WITH NATIVE GROUNDCOVER/SHRUB PLANTING OF HARDENBERGIA AND MYOPORUM
- PYROSTEGIA VENUSTA TO GROW VERTICALLY UP DOCK SCREEN TO PROVIDE VISUAL SCREENING TO LOADING BAYS