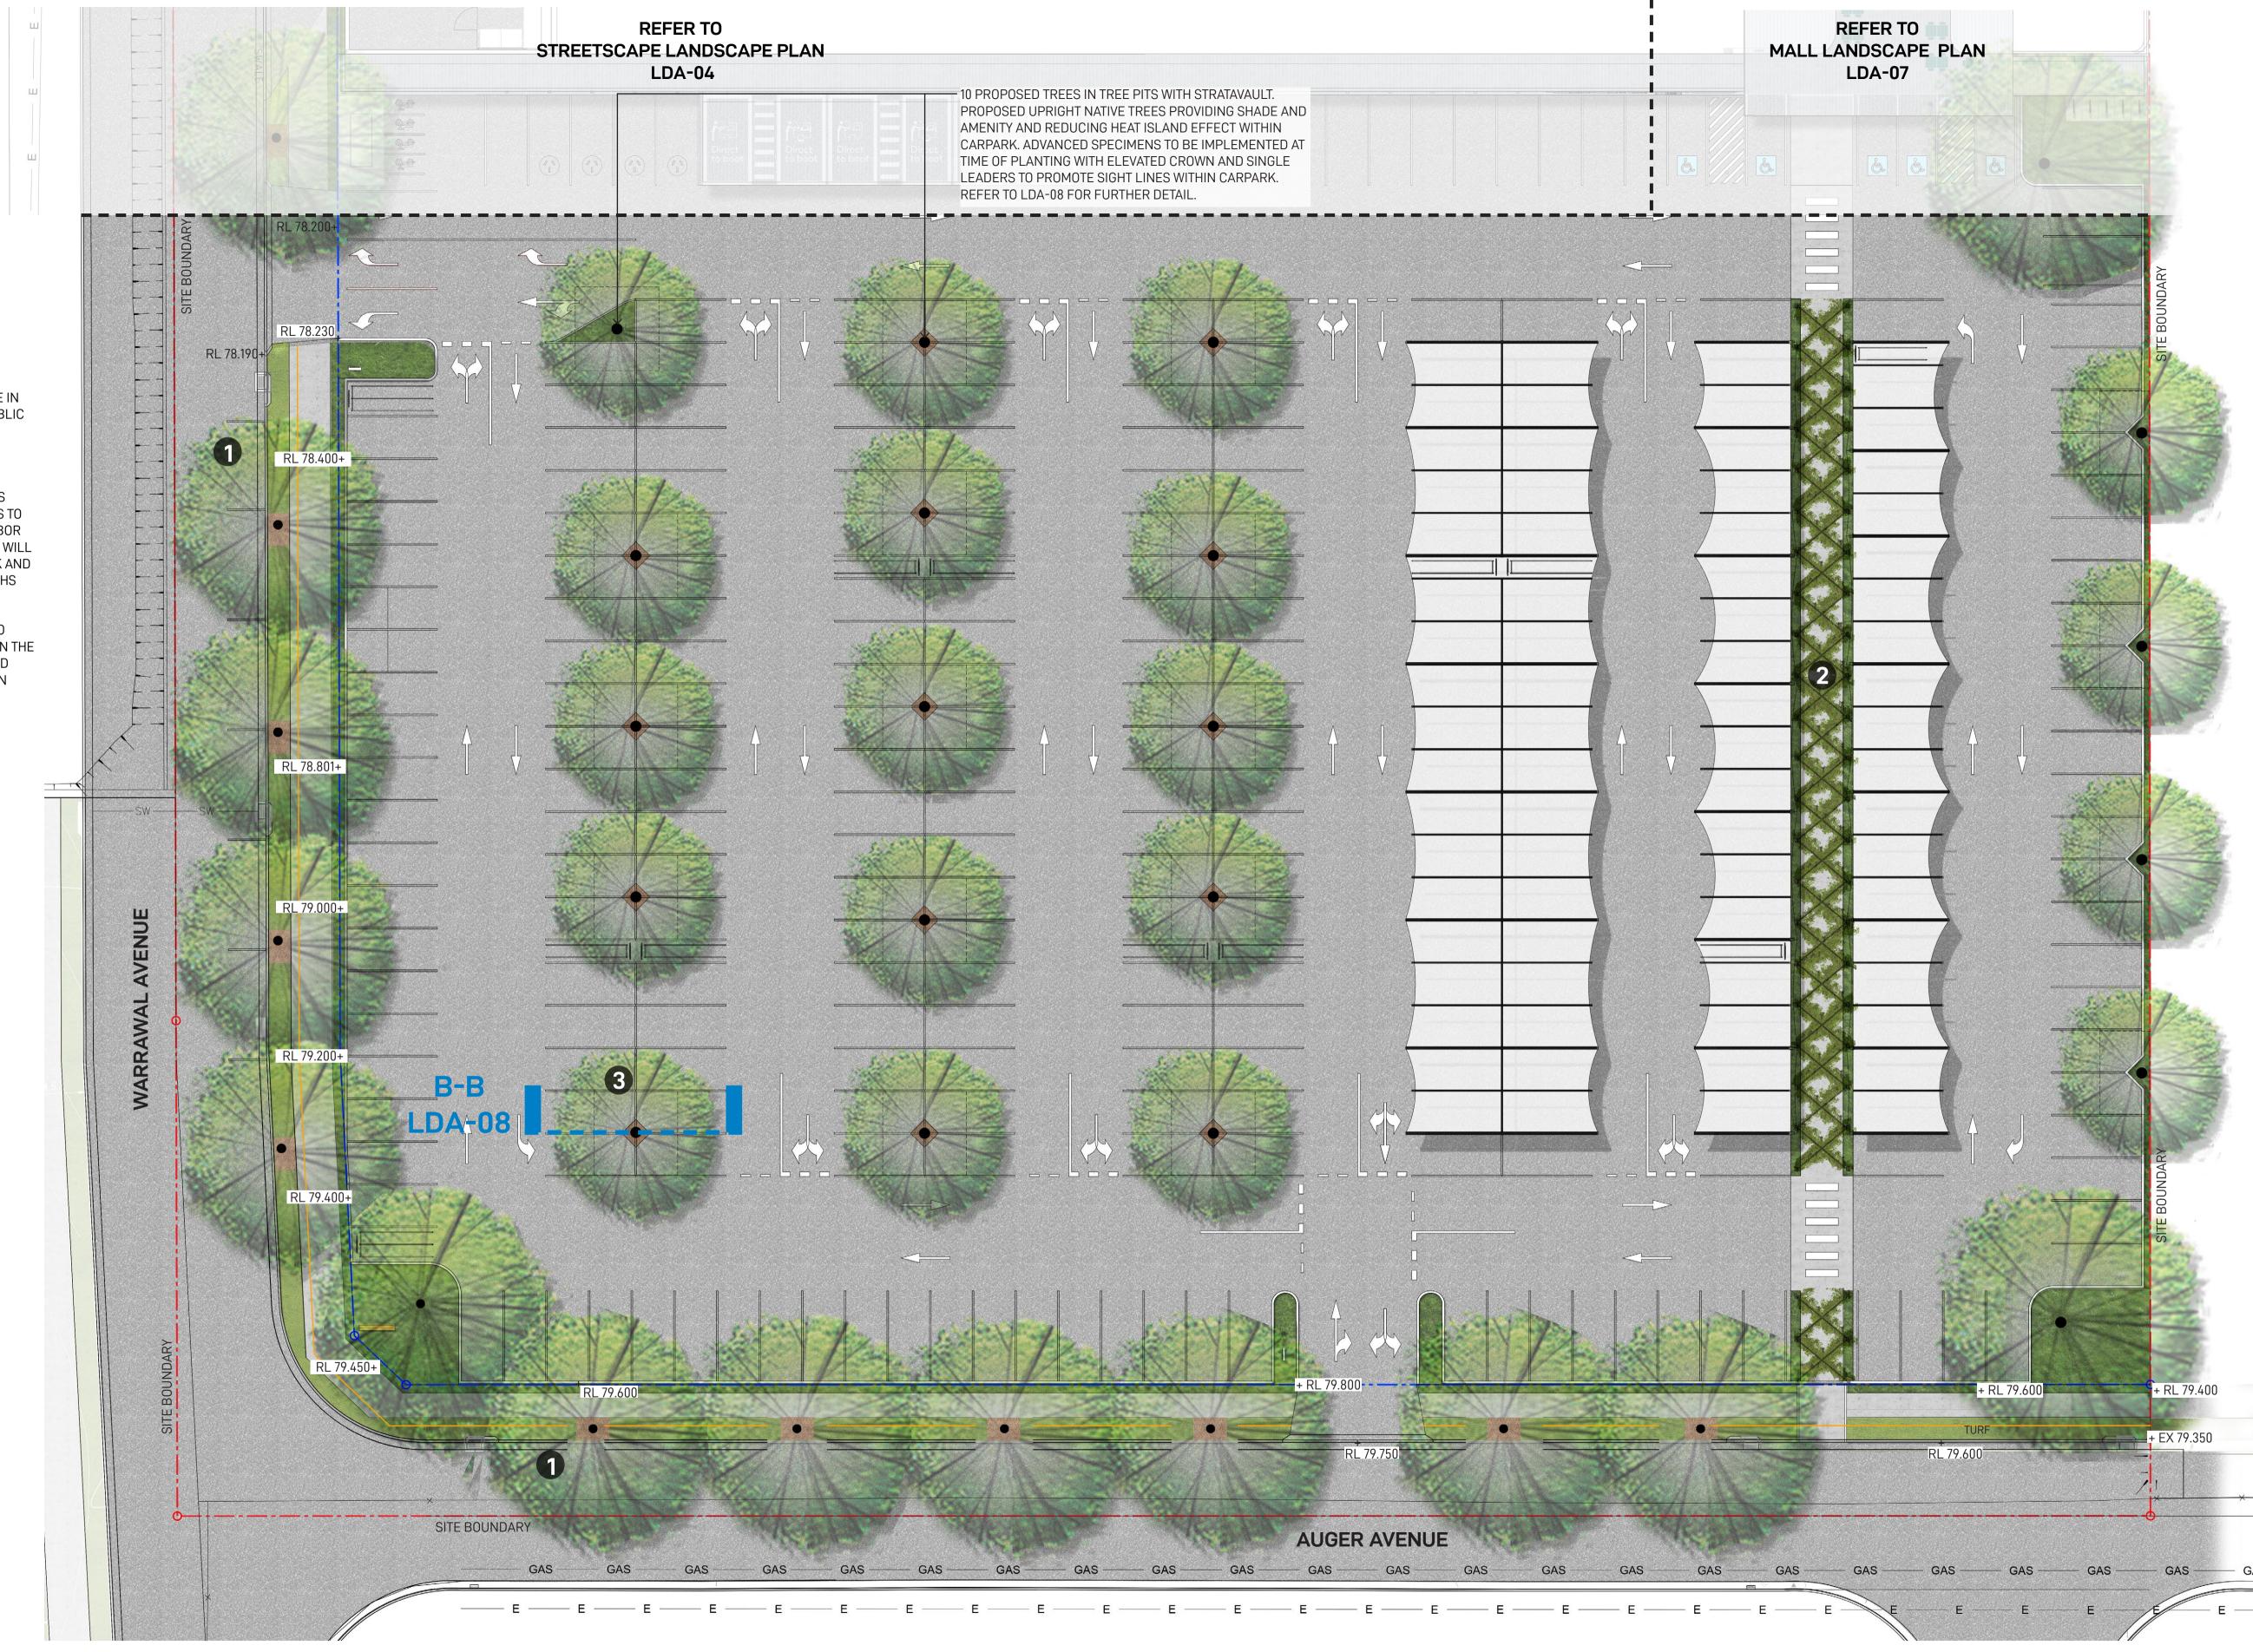

**EXISTING LOT BOUNDARY** 

PROPOSED NEW LOT BOUNDARY

PROPOSED 200-400L SEMI-MATURE TREE, REFER LDA-09 FOR INSTALLATION SIZE & MATURE HEIGHTS

ADVANCED SPECIMEN AT TIME OF PLANTING WITH ELEVATED CROWN AND SINGLE LEADER. TO BE AT LEAST 400L WITH AT LEAST 2M OF CLEAR TRUNK IN ORDER TO MAINTAIN SIGHT LINES WITHIN THE CAR PARK, REFER LDA-09 FOR INSTALLATION SIZE & MATURE HEIGHTS

#### SHADE TREES IN CARPARK LARGE NATIVE TREES IN CARPARK

(6-8M) NATIVE TREE PLANTING PROVIDING SHADE AND AMENITY TO CARPARK ENVIRONMENT REDUCING HEAT ISLAND EFFECT

TALL (>12M) NATIVE TREES PROVIDING YEAR-ROUND SHADE AND ENVIRONMENTAL AMENITY AND REDUCING HEAT ISLAND EFFECT IN CAR PARK

HEIGHT 5-8M SPREAD 8-10M

HEIGHT 15-22M SPREAD 12-15M

TOTAL UNCOVERED CAR PARKING AREA = 3258.79M<sup>2</sup>

TOTAL TREE CANOPY COVERAGE OF UNCOVERED CAR PARK AREA = 1279.28M<sup>2</sup>(39.26%)

PROPOSED TREES, REFER LDA-05 FOR SPECIES

PROPOSED LARGE NATIVE STREET TREES IN VERGE IN ACCORDANCE WITH LIVERPOOL CITY COUNCIL PUBLIC DOMAIN REQUIREMENTS

TREES TO BE PLANTED WITHIN CARPARK. TREES TO GROW WITHIN STRATA CELL BAYS, AS INDICATED ON THE PLAN. EACH TREE TRUNK TO HAVE TREE GRATE AND GUARD AS INDICATED, REFER LANDSCAPE SECTION