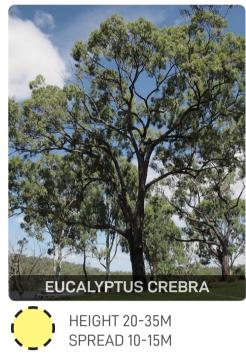

#### SHADE TREES IN CARPARK LARGE NATIVE TREES IN CARPARK

(6-8M) NATIVE TREE PLANTING PROVIDING SHADE AND AMENITY TO CARPARK ENVIRONMENT REDUCING HEAT ISLAND EFFECT

TALL (>12M) NATIVE TREES PROVIDING YEAR-ROUND SHADE AND ENVIRONMENTAL AMENITY AND REDUCING HEAT ISLAND EFFECT IN CAR PARK

HEIGHT 5-8M SPREAD 8-10M

HEIGHT 15-22M SPREAD 12-15M

TOTAL UNCOVERED CAR PARKING AREA = 3258.79M<sup>2</sup>

TOTAL TREE CANOPY COVERAGE OF UNCOVERED CAR PARK AREA = 1279.28M<sup>2</sup>(39.26%)

#### PLANT SCHEDULE

| PLANT NAME                                   | MATURE<br>HEIGHT | POT SIZE | SPACING          | NATIVE |
|----------------------------------------------|------------------|----------|------------------|--------|
| TREES                                        | TIE(OIT)         |          |                  |        |
| CORYMBIA MACULATA (SPOTTED GUM)              | 15-23M           | 200L     | AS SHOWN         | ✓      |
| CUPANIOPSIS ANACARDIOIDES (TUCKEROO)         | 6-8M             | 400L     | AS SHOWN         | ✓      |
| EUCALYPTUS CREBRA (NARROW LEAVED IRONBARK)   | 20-35M           | 200L     | AS SHOWN         | ✓      |
| PYRUS 'CHANTICLEER'                          | 8-10M            | 200L     | AS SHOWN         |        |
| QUERCUS PALUSTRIS (SWAMP SPANISH OAK)        | 15-22M           | 200L     | AS SHOWN         |        |
| SAPIUM SEBIFERUM (CHINESE TALLOWWOOD)        | 5-8M             | 200L     | AS SHOWN         |        |
| GRASSES                                      |                  |          |                  |        |
| DIANELLA 'LITTLE JESS'                       | 0.4M             | 200MM    | 6/M <sup>2</sup> | ✓      |
| DICHELACHNE MICRANTHA (SHORTHAIR PLUMEGRASS) | 0.8M             | 200MM    | 4/M <sup>2</sup> | ✓      |
| ELYMUS SCABER (COMMON WHEAT GRASS)           | 1.2M             | 200MM    | 4/M <sup>2</sup> | ✓      |
| FICINIA NODOSA (CLUB RUSH)                   | 1.0M             | 200MM    | 4/M <sup>2</sup> | ✓      |
| IMPERATA CYLINDRICA (COGON GRASS)            | 0.6M             | 200MM    | 4/M <sup>2</sup> | J      |
| LIRIOPE 'AMETHYST'                           | 0.4M             | 200MM    | 6/M <sup>2</sup> |        |
| LOMANDRA 'TANIKA'                            | 0.6M             | 200MM    | 3/M <sup>2</sup> | ✓      |
| LOMANDRA 'NYALLA'                            | 0.8M             | 200MM    | 3/M <sup>2</sup> | ✓      |
| PENNISETUM 'PURPLE LEA'                      | 0.9M             | 200MM    | 3/M <sup>2</sup> | ✓      |
| POA 'ESKDALE'                                | 0.8M             | 200MM    | 3/M <sup>2</sup> | ✓      |
| POA SIEBERIANA (BLUE TUSSOCK GRASS)          | 1.0M             | 200MM    | 4/M <sup>2</sup> | ✓      |
| SHRUBS                                       |                  |          |                  |        |
| ALPINIA CAERULEA (NATIVE GINGER)             | 1.5M             | 300MM    | 2/M <sup>2</sup> | ✓      |
| ASPIDISTRA ELATIOR (CAST IRON PLANT)         | 1M               | 300MM    | 4/M²             |        |
| CALLISTEMON 'MACARTHUR'                      | 1.75M            | 300MM    | 2/M <sup>2</sup> | ✓      |
| GREVILLEA 'CRIMSON VILLEA'                   | 0.8M             | 300MM    | 2/M <sup>2</sup> | ✓      |
| LEPTOSPERMUM 'FORESHORE'                     | 0.5M             | 300MM    | 4/M²             | ✓      |
| MELALEUCA 'VELVET CUSHION'                   | 0.6M             | 300MM    | 4/M <sup>2</sup> | ✓      |
| RUSSELIA EQUISETIFORMIS (FIRECRACKER PLANT)  | 2M (TRAILING)    | 300MM    | 2/M <sup>2</sup> |        |
| CLIMBERS                                     |                  |          | '                |        |
| PANDOREA PANDORANA (WONGA WONGA VINE)        | 5M (CLIMBING)    | 300MM    | 4/M²             | ✓      |
| PYROSTEGIA VENUSTA (ORANGE TRUMPET VINE)     | 5M (CLIMBING)    | 300MM    | 4/M <sup>2</sup> |        |
| TRACHELOSPERMUM JASMINOIDES (STAR JASMINE)   | 4M (CLIMBING)    | 300MM    | 4/M <sup>2</sup> |        |
| VITIS VINIFERA                               | 4M (CLIMBING)    | 300MM    | 4/M²             |        |
| GROUNDCOVERS                                 |                  |          | '                |        |
| WAHLENBERGIA COMMUNIS (TUFTED BLUEBELL)      | 0.75M            | 150MM    | 6/M <sup>2</sup> | ✓      |
| HARDENBERGIA VIOLACEA (NATIVE SARSPARILLA)   | 2M (CLIMBING)    | 300MM    | 5/M <sup>2</sup> | ✓      |
| MYOPORUM PARVIFOLIUM (CREEPING BOOBIALLA)    | 0.2M             | 150MM    | 4/M <sup>2</sup> | ✓      |
| PLECTRANTHUS 'SILVER SHIELD'                 | 0.5M             | 150MM    | 3/M <sup>2</sup> | ✓      |
| SCAEVOLA 'AUSSIE CRAWL'                      | 0.3M             | 150MM    | 5/M <sup>2</sup> | ✓      |
| DICHONDRA REPENS (KIDNEY WEED)               | 0.2M             | 150MM    | 6/M <sup>2</sup> | ✓      |