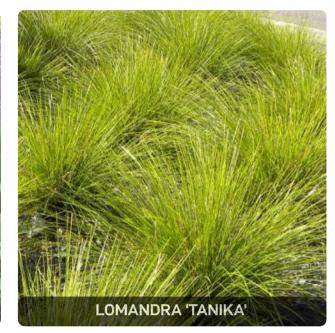

#### **GRASSES**

#### PLANT SCHEDULE

| PLANT NAME                                   | MATURE<br>HEIGHT | POT SIZE | SPACING          | NATIVE |
|----------------------------------------------|------------------|----------|------------------|--------|
| TREES                                        | TIE(OIT)         |          |                  |        |
| CORYMBIA MACULATA (SPOTTED GUM)              | 15-23M           | 200L     | AS SHOWN         | ✓      |
| CUPANIOPSIS ANACARDIOIDES (TUCKEROO)         | 6-8M             | 400L     | AS SHOWN         | ✓      |
| EUCALYPTUS CREBRA (NARROW LEAVED IRONBARK)   | 20-35M           | 200L     | AS SHOWN         | ✓      |
| PYRUS 'CHANTICLEER'                          | 8-10M            | 200L     | AS SHOWN         |        |
| QUERCUS PALUSTRIS (SWAMP SPANISH OAK)        | 15-22M           | 200L     | AS SHOWN         |        |
| SAPIUM SEBIFERUM (CHINESE TALLOWWOOD)        | 5-8M             | 200L     | AS SHOWN         |        |
| GRASSES                                      |                  |          |                  |        |
| DIANELLA 'LITTLE JESS'                       | 0.4M             | 200MM    | 6/M <sup>2</sup> | ✓      |
| DICHELACHNE MICRANTHA (SHORTHAIR PLUMEGRASS) | 0.8M             | 200MM    | 4/M <sup>2</sup> | ✓      |
| ELYMUS SCABER (COMMON WHEAT GRASS)           | 1.2M             | 200MM    | 4/M <sup>2</sup> | ✓      |
| FICINIA NODOSA (CLUB RUSH)                   | 1.0M             | 200MM    | 4/M <sup>2</sup> | ✓      |
| IMPERATA CYLINDRICA (COGON GRASS)            | 0.6M             | 200MM    | 4/M <sup>2</sup> | J      |
| LIRIOPE 'AMETHYST'                           | 0.4M             | 200MM    | 6/M <sup>2</sup> |        |
| LOMANDRA 'TANIKA'                            | 0.6M             | 200MM    | 3/M <sup>2</sup> | ✓      |
| LOMANDRA 'NYALLA'                            | 0.8M             | 200MM    | 3/M <sup>2</sup> | ✓      |
| PENNISETUM 'PURPLE LEA'                      | 0.9M             | 200MM    | 3/M <sup>2</sup> | ✓      |
| POA 'ESKDALE'                                | 0.8M             | 200MM    | 3/M <sup>2</sup> | ✓      |
| POA SIEBERIANA (BLUE TUSSOCK GRASS)          | 1.0M             | 200MM    | 4/M <sup>2</sup> | ✓      |
| SHRUBS                                       |                  |          |                  |        |
| ALPINIA CAERULEA (NATIVE GINGER)             | 1.5M             | 300MM    | 2/M <sup>2</sup> | ✓      |
| ASPIDISTRA ELATIOR (CAST IRON PLANT)         | 1M               | 300MM    | 4/M²             |        |
| CALLISTEMON 'MACARTHUR'                      | 1.75M            | 300MM    | 2/M <sup>2</sup> | ✓      |
| GREVILLEA 'CRIMSON VILLEA'                   | 0.8M             | 300MM    | 2/M <sup>2</sup> | ✓      |
| LEPTOSPERMUM 'FORESHORE'                     | 0.5M             | 300MM    | 4/M²             | ✓      |
| MELALEUCA 'VELVET CUSHION'                   | 0.6M             | 300MM    | 4/M <sup>2</sup> | ✓      |
| RUSSELIA EQUISETIFORMIS (FIRECRACKER PLANT)  | 2M (TRAILING)    | 300MM    | 2/M <sup>2</sup> |        |
| CLIMBERS                                     |                  |          | '                |        |
| PANDOREA PANDORANA (WONGA WONGA VINE)        | 5M (CLIMBING)    | 300MM    | 4/M²             | ✓      |
| PYROSTEGIA VENUSTA (ORANGE TRUMPET VINE)     | 5M (CLIMBING)    | 300MM    | 4/M <sup>2</sup> |        |
| TRACHELOSPERMUM JASMINOIDES (STAR JASMINE)   | 4M (CLIMBING)    | 300MM    | 4/M <sup>2</sup> |        |
| VITIS VINIFERA                               | 4M (CLIMBING)    | 300MM    | 4/M²             |        |
| GROUNDCOVERS                                 |                  |          | '                |        |
| WAHLENBERGIA COMMUNIS (TUFTED BLUEBELL)      | 0.75M            | 150MM    | 6/M <sup>2</sup> | ✓      |
| HARDENBERGIA VIOLACEA (NATIVE SARSPARILLA)   | 2M (CLIMBING)    | 300MM    | 5/M <sup>2</sup> | ✓      |
| MYOPORUM PARVIFOLIUM (CREEPING BOOBIALLA)    | 0.2M             | 150MM    | 4/M <sup>2</sup> | ✓      |
| PLECTRANTHUS 'SILVER SHIELD'                 | 0.5M             | 150MM    | 3/M <sup>2</sup> | ✓      |
| SCAEVOLA 'AUSSIE CRAWL'                      | 0.3M             | 150MM    | 5/M <sup>2</sup> | ✓      |
| DICHONDRA REPENS (KIDNEY WEED)               | 0.2M             | 150MM    | 6/M <sup>2</sup> | ✓      |