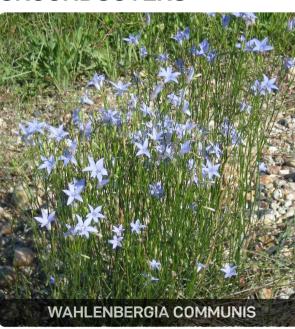

#### PLANT SCHEDULE

| PLANT NAME                                   | MATURE<br>HEIGHT | POT SIZE | SPACING          | NATIVE |
|----------------------------------------------|------------------|----------|------------------|--------|
| TREES                                        | TIE(OIT)         |          |                  |        |
| CORYMBIA MACULATA (SPOTTED GUM)              | 15-23M           | 200L     | AS SHOWN         | ✓      |
| CUPANIOPSIS ANACARDIOIDES (TUCKEROO)         | 6-8M             | 400L     | AS SHOWN         | ✓      |
| EUCALYPTUS CREBRA (NARROW LEAVED IRONBARK)   | 20-35M           | 200L     | AS SHOWN         | ✓      |
| PYRUS 'CHANTICLEER'                          | 8-10M            | 200L     | AS SHOWN         |        |
| QUERCUS PALUSTRIS (SWAMP SPANISH OAK)        | 15-22M           | 200L     | AS SHOWN         |        |
| SAPIUM SEBIFERUM (CHINESE TALLOWWOOD)        | 5-8M             | 200L     | AS SHOWN         |        |
| GRASSES                                      |                  |          |                  |        |
| DIANELLA 'LITTLE JESS'                       | 0.4M             | 200MM    | 6/M <sup>2</sup> | ✓      |
| DICHELACHNE MICRANTHA (SHORTHAIR PLUMEGRASS) | 0.8M             | 200MM    | 4/M <sup>2</sup> | ✓      |
| ELYMUS SCABER (COMMON WHEAT GRASS)           | 1.2M             | 200MM    | 4/M <sup>2</sup> | ✓      |
| FICINIA NODOSA (CLUB RUSH)                   | 1.0M             | 200MM    | 4/M <sup>2</sup> | ✓      |
| IMPERATA CYLINDRICA (COGON GRASS)            | 0.6M             | 200MM    | 4/M <sup>2</sup> | J      |
| LIRIOPE 'AMETHYST'                           | 0.4M             | 200MM    | 6/M <sup>2</sup> |        |
| LOMANDRA 'TANIKA'                            | 0.6M             | 200MM    | 3/M <sup>2</sup> | ✓      |
| LOMANDRA 'NYALLA'                            | 0.8M             | 200MM    | 3/M <sup>2</sup> | ✓      |
| PENNISETUM 'PURPLE LEA'                      | 0.9M             | 200MM    | 3/M <sup>2</sup> | ✓      |
| POA 'ESKDALE'                                | 0.8M             | 200MM    | 3/M <sup>2</sup> | ✓      |
| POA SIEBERIANA (BLUE TUSSOCK GRASS)          | 1.0M             | 200MM    | 4/M <sup>2</sup> | ✓      |
| SHRUBS                                       |                  |          |                  |        |
| ALPINIA CAERULEA (NATIVE GINGER)             | 1.5M             | 300MM    | 2/M <sup>2</sup> | ✓      |
| ASPIDISTRA ELATIOR (CAST IRON PLANT)         | 1M               | 300MM    | 4/M²             |        |
| CALLISTEMON 'MACARTHUR'                      | 1.75M            | 300MM    | 2/M <sup>2</sup> | ✓      |
| GREVILLEA 'CRIMSON VILLEA'                   | 0.8M             | 300MM    | 2/M <sup>2</sup> | ✓      |
| LEPTOSPERMUM 'FORESHORE'                     | 0.5M             | 300MM    | 4/M²             | ✓      |
| MELALEUCA 'VELVET CUSHION'                   | 0.6M             | 300MM    | 4/M <sup>2</sup> | ✓      |
| RUSSELIA EQUISETIFORMIS (FIRECRACKER PLANT)  | 2M (TRAILING)    | 300MM    | 2/M <sup>2</sup> |        |
| CLIMBERS                                     |                  |          | '                |        |
| PANDOREA PANDORANA (WONGA WONGA VINE)        | 5M (CLIMBING)    | 300MM    | 4/M²             | ✓      |
| PYROSTEGIA VENUSTA (ORANGE TRUMPET VINE)     | 5M (CLIMBING)    | 300MM    | 4/M <sup>2</sup> |        |
| TRACHELOSPERMUM JASMINOIDES (STAR JASMINE)   | 4M (CLIMBING)    | 300MM    | 4/M <sup>2</sup> |        |
| VITIS VINIFERA                               | 4M (CLIMBING)    | 300MM    | 4/M²             |        |
| GROUNDCOVERS                                 |                  |          | '                |        |
| WAHLENBERGIA COMMUNIS (TUFTED BLUEBELL)      | 0.75M            | 150MM    | 6/M <sup>2</sup> | ✓      |
| HARDENBERGIA VIOLACEA (NATIVE SARSPARILLA)   | 2M (CLIMBING)    | 300MM    | 5/M <sup>2</sup> | ✓      |
| MYOPORUM PARVIFOLIUM (CREEPING BOOBIALLA)    | 0.2M             | 150MM    | 4/M <sup>2</sup> | ✓      |
| PLECTRANTHUS 'SILVER SHIELD'                 | 0.5M             | 150MM    | 3/M <sup>2</sup> | ✓      |
| SCAEVOLA 'AUSSIE CRAWL'                      | 0.3M             | 150MM    | 5/M <sup>2</sup> | ✓      |
| DICHONDRA REPENS (KIDNEY WEED)               | 0.2M             | 150MM    | 6/M <sup>2</sup> | ✓      |