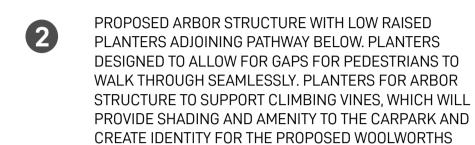

PROPOSED TREES, REFER LDA-05 FOR SPECIES

- PROPOSED NATIVE STREET TREES IN VERGE IN ACCORDANCE WITH LIVERPOOL CITY COUNCIL PUBLIC DOMAIN REQUIREMENTS
- PROPOSED CLIMBERS TRAINED TO TENSILE STEEL WIRES (E.G. PANDOREA) WITH NATIVE GROUNDCOVER/SHRUB PLANTING OF HARDENBERGIA AND MYOPORUM
- PYROSTEGIA VENUSTA TO GROW VERTICALLY UP DOCK SCREEN TO PROVIDE VISUAL SCREENING TO LOADING BAYS