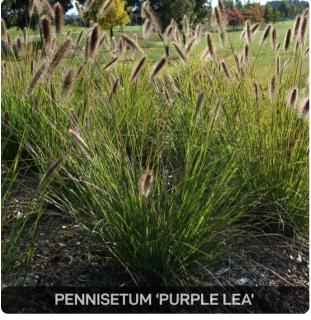

#### **GRASSES**

#### PLANT SCHEDULE

| PLANT NAME                                   | MATURE<br>HEIGHT | POT SIZE | SPACING          | NATIVE |
|----------------------------------------------|------------------|----------|------------------|--------|
| TREES                                        | TIE(OIT)         |          |                  |        |
| CORYMBIA MACULATA (SPOTTED GUM)              | 15-23M           | 200L     | AS SHOWN         | ✓      |
| CUPANIOPSIS ANACARDIOIDES (TUCKEROO)         | 6-8M             | 400L     | AS SHOWN         | ✓      |
| EUCALYPTUS CREBRA (NARROW LEAVED IRONBARK)   | 20-35M           | 200L     | AS SHOWN         | ✓      |
| PYRUS 'CHANTICLEER'                          | 8-10M            | 200L     | AS SHOWN         |        |
| QUERCUS PALUSTRIS (SWAMP SPANISH OAK)        | 15-22M           | 200L     | AS SHOWN         |        |
| SAPIUM SEBIFERUM (CHINESE TALLOWWOOD)        | 5-8M             | 200L     | AS SHOWN         |        |
| GRASSES                                      |                  |          |                  |        |
| DIANELLA 'LITTLE JESS'                       | 0.4M             | 200MM    | 6/M <sup>2</sup> | ✓      |
| DICHELACHNE MICRANTHA (SHORTHAIR PLUMEGRASS) | 0.8M             | 200MM    | 4/M <sup>2</sup> | ✓      |
| ELYMUS SCABER (COMMON WHEAT GRASS)           | 1.2M             | 200MM    | 4/M <sup>2</sup> | ✓      |
| FICINIA NODOSA (CLUB RUSH)                   | 1.0M             | 200MM    | 4/M <sup>2</sup> | ✓      |
| IMPERATA CYLINDRICA (COGON GRASS)            | 0.6M             | 200MM    | 4/M <sup>2</sup> | J      |
| LIRIOPE 'AMETHYST'                           | 0.4M             | 200MM    | 6/M <sup>2</sup> |        |
| LOMANDRA 'TANIKA'                            | 0.6M             | 200MM    | 3/M <sup>2</sup> | ✓      |
| LOMANDRA 'NYALLA'                            | 0.8M             | 200MM    | 3/M <sup>2</sup> | ✓      |
| PENNISETUM 'PURPLE LEA'                      | 0.9M             | 200MM    | 3/M <sup>2</sup> | ✓      |
| POA 'ESKDALE'                                | 0.8M             | 200MM    | 3/M <sup>2</sup> | ✓      |
| POA SIEBERIANA (BLUE TUSSOCK GRASS)          | 1.0M             | 200MM    | 4/M <sup>2</sup> | ✓      |
| SHRUBS                                       |                  |          |                  |        |
| ALPINIA CAERULEA (NATIVE GINGER)             | 1.5M             | 300MM    | 2/M <sup>2</sup> | ✓      |
| ASPIDISTRA ELATIOR (CAST IRON PLANT)         | 1M               | 300MM    | 4/M²             |        |
| CALLISTEMON 'MACARTHUR'                      | 1.75M            | 300MM    | 2/M <sup>2</sup> | ✓      |
| GREVILLEA 'CRIMSON VILLEA'                   | 0.8M             | 300MM    | 2/M <sup>2</sup> | ✓      |
| LEPTOSPERMUM 'FORESHORE'                     | 0.5M             | 300MM    | 4/M²             | ✓      |
| MELALEUCA 'VELVET CUSHION'                   | 0.6M             | 300MM    | 4/M <sup>2</sup> | ✓      |
| RUSSELIA EQUISETIFORMIS (FIRECRACKER PLANT)  | 2M (TRAILING)    | 300MM    | 2/M <sup>2</sup> |        |
| CLIMBERS                                     |                  |          | '                |        |
| PANDOREA PANDORANA (WONGA WONGA VINE)        | 5M (CLIMBING)    | 300MM    | 4/M²             | ✓      |
| PYROSTEGIA VENUSTA (ORANGE TRUMPET VINE)     | 5M (CLIMBING)    | 300MM    | 4/M <sup>2</sup> |        |
| TRACHELOSPERMUM JASMINOIDES (STAR JASMINE)   | 4M (CLIMBING)    | 300MM    | 4/M <sup>2</sup> |        |
| VITIS VINIFERA                               | 4M (CLIMBING)    | 300MM    | 4/M²             |        |
| GROUNDCOVERS                                 |                  |          | '                |        |
| WAHLENBERGIA COMMUNIS (TUFTED BLUEBELL)      | 0.75M            | 150MM    | 6/M <sup>2</sup> | ✓      |
| HARDENBERGIA VIOLACEA (NATIVE SARSPARILLA)   | 2M (CLIMBING)    | 300MM    | 5/M <sup>2</sup> | ✓      |
| MYOPORUM PARVIFOLIUM (CREEPING BOOBIALLA)    | 0.2M             | 150MM    | 4/M <sup>2</sup> | ✓      |
| PLECTRANTHUS 'SILVER SHIELD'                 | 0.5M             | 150MM    | 3/M <sup>2</sup> | ✓      |
| SCAEVOLA 'AUSSIE CRAWL'                      | 0.3M             | 150MM    | 5/M <sup>2</sup> | ✓      |
| DICHONDRA REPENS (KIDNEY WEED)               | 0.2M             | 150MM    | 6/M <sup>2</sup> | ✓      |