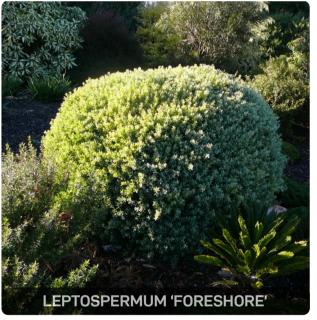

#### PLANT SCHEDULE

| PLANT NAME                                   | MATURE<br>HEIGHT | POT SIZE | SPACING          | NATIVE |
|----------------------------------------------|------------------|----------|------------------|--------|
| TREES                                        | TIE(OIT)         |          |                  |        |
| CORYMBIA MACULATA (SPOTTED GUM)              | 15-23M           | 200L     | AS SHOWN         | ✓      |
| CUPANIOPSIS ANACARDIOIDES (TUCKEROO)         | 6-8M             | 400L     | AS SHOWN         | ✓      |
| EUCALYPTUS CREBRA (NARROW LEAVED IRONBARK)   | 20-35M           | 200L     | AS SHOWN         | ✓      |
| PYRUS 'CHANTICLEER'                          | 8-10M            | 200L     | AS SHOWN         |        |
| QUERCUS PALUSTRIS (SWAMP SPANISH OAK)        | 15-22M           | 200L     | AS SHOWN         |        |
| SAPIUM SEBIFERUM (CHINESE TALLOWWOOD)        | 5-8M             | 200L     | AS SHOWN         |        |
| GRASSES                                      |                  |          |                  |        |
| DIANELLA 'LITTLE JESS'                       | 0.4M             | 200MM    | 6/M <sup>2</sup> | ✓      |
| DICHELACHNE MICRANTHA (SHORTHAIR PLUMEGRASS) | 0.8M             | 200MM    | 4/M <sup>2</sup> | ✓      |
| ELYMUS SCABER (COMMON WHEAT GRASS)           | 1.2M             | 200MM    | 4/M <sup>2</sup> | ✓      |
| FICINIA NODOSA (CLUB RUSH)                   | 1.0M             | 200MM    | 4/M <sup>2</sup> | ✓      |
| IMPERATA CYLINDRICA (COGON GRASS)            | 0.6M             | 200MM    | 4/M <sup>2</sup> | J      |
| LIRIOPE 'AMETHYST'                           | 0.4M             | 200MM    | 6/M <sup>2</sup> |        |
| LOMANDRA 'TANIKA'                            | 0.6M             | 200MM    | 3/M <sup>2</sup> | ✓      |
| LOMANDRA 'NYALLA'                            | 0.8M             | 200MM    | 3/M <sup>2</sup> | ✓      |
| PENNISETUM 'PURPLE LEA'                      | 0.9M             | 200MM    | 3/M <sup>2</sup> | ✓      |
| POA 'ESKDALE'                                | 0.8M             | 200MM    | 3/M <sup>2</sup> | ✓      |
| POA SIEBERIANA (BLUE TUSSOCK GRASS)          | 1.0M             | 200MM    | 4/M <sup>2</sup> | ✓      |
| SHRUBS                                       |                  |          |                  |        |
| ALPINIA CAERULEA (NATIVE GINGER)             | 1.5M             | 300MM    | 2/M <sup>2</sup> | ✓      |
| ASPIDISTRA ELATIOR (CAST IRON PLANT)         | 1M               | 300MM    | 4/M²             |        |
| CALLISTEMON 'MACARTHUR'                      | 1.75M            | 300MM    | 2/M <sup>2</sup> | ✓      |
| GREVILLEA 'CRIMSON VILLEA'                   | 0.8M             | 300MM    | 2/M <sup>2</sup> | ✓      |
| LEPTOSPERMUM 'FORESHORE'                     | 0.5M             | 300MM    | 4/M²             | ✓      |
| MELALEUCA 'VELVET CUSHION'                   | 0.6M             | 300MM    | 4/M <sup>2</sup> | ✓      |
| RUSSELIA EQUISETIFORMIS (FIRECRACKER PLANT)  | 2M (TRAILING)    | 300MM    | 2/M <sup>2</sup> |        |
| CLIMBERS                                     |                  |          | '                |        |
| PANDOREA PANDORANA (WONGA WONGA VINE)        | 5M (CLIMBING)    | 300MM    | 4/M²             | ✓      |
| PYROSTEGIA VENUSTA (ORANGE TRUMPET VINE)     | 5M (CLIMBING)    | 300MM    | 4/M <sup>2</sup> |        |
| TRACHELOSPERMUM JASMINOIDES (STAR JASMINE)   | 4M (CLIMBING)    | 300MM    | 4/M <sup>2</sup> |        |
| VITIS VINIFERA                               | 4M (CLIMBING)    | 300MM    | 4/M²             |        |
| GROUNDCOVERS                                 |                  |          | '                |        |
| WAHLENBERGIA COMMUNIS (TUFTED BLUEBELL)      | 0.75M            | 150MM    | 6/M <sup>2</sup> | ✓      |
| HARDENBERGIA VIOLACEA (NATIVE SARSPARILLA)   | 2M (CLIMBING)    | 300MM    | 5/M <sup>2</sup> | ✓      |
| MYOPORUM PARVIFOLIUM (CREEPING BOOBIALLA)    | 0.2M             | 150MM    | 4/M <sup>2</sup> | ✓      |
| PLECTRANTHUS 'SILVER SHIELD'                 | 0.5M             | 150MM    | 3/M <sup>2</sup> | ✓      |
| SCAEVOLA 'AUSSIE CRAWL'                      | 0.3M             | 150MM    | 5/M <sup>2</sup> | ✓      |
| DICHONDRA REPENS (KIDNEY WEED)               | 0.2M             | 150MM    | 6/M <sup>2</sup> | ✓      |