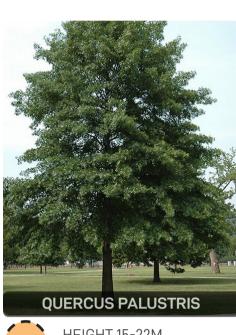

# QUERCUS PALUSTRIS

#### PLANT SCHEDULE

| PLANT NAME                                   | MATURE<br>HEIGHT | POT SIZE | SPACING          | NATIVE |
|----------------------------------------------|------------------|----------|------------------|--------|
| TREES                                        | TIE(OIT)         |          |                  |        |
| CORYMBIA MACULATA (SPOTTED GUM)              | 15-23M           | 200L     | AS SHOWN         | ✓      |
| CUPANIOPSIS ANACARDIOIDES (TUCKEROO)         | 6-8M             | 400L     | AS SHOWN         | ✓      |
| EUCALYPTUS CREBRA (NARROW LEAVED IRONBARK)   | 20-35M           | 200L     | AS SHOWN         | ✓      |
| PYRUS 'CHANTICLEER'                          | 8-10M            | 200L     | AS SHOWN         |        |
| QUERCUS PALUSTRIS (SWAMP SPANISH OAK)        | 15-22M           | 200L     | AS SHOWN         |        |
| SAPIUM SEBIFERUM (CHINESE TALLOWWOOD)        | 5-8M             | 200L     | AS SHOWN         |        |
| GRASSES                                      |                  |          |                  |        |
| DIANELLA 'LITTLE JESS'                       | 0.4M             | 200MM    | 6/M <sup>2</sup> | ✓      |
| DICHELACHNE MICRANTHA (SHORTHAIR PLUMEGRASS) | 0.8M             | 200MM    | 4/M <sup>2</sup> | ✓      |
| ELYMUS SCABER (COMMON WHEAT GRASS)           | 1.2M             | 200MM    | 4/M <sup>2</sup> | ✓      |
| FICINIA NODOSA (CLUB RUSH)                   | 1.0M             | 200MM    | 4/M <sup>2</sup> | ✓      |
| IMPERATA CYLINDRICA (COGON GRASS)            | 0.6M             | 200MM    | 4/M <sup>2</sup> | J      |
| LIRIOPE 'AMETHYST'                           | 0.4M             | 200MM    | 6/M <sup>2</sup> |        |
| LOMANDRA 'TANIKA'                            | 0.6M             | 200MM    | 3/M <sup>2</sup> | ✓      |
| LOMANDRA 'NYALLA'                            | 0.8M             | 200MM    | 3/M <sup>2</sup> | ✓      |
| PENNISETUM 'PURPLE LEA'                      | 0.9M             | 200MM    | 3/M <sup>2</sup> | ✓      |
| POA 'ESKDALE'                                | 0.8M             | 200MM    | 3/M <sup>2</sup> | ✓      |
| POA SIEBERIANA (BLUE TUSSOCK GRASS)          | 1.0M             | 200MM    | 4/M <sup>2</sup> | ✓      |
| SHRUBS                                       |                  |          |                  |        |
| ALPINIA CAERULEA (NATIVE GINGER)             | 1.5M             | 300MM    | 2/M <sup>2</sup> | ✓      |
| ASPIDISTRA ELATIOR (CAST IRON PLANT)         | 1M               | 300MM    | 4/M²             |        |
| CALLISTEMON 'MACARTHUR'                      | 1.75M            | 300MM    | 2/M <sup>2</sup> | ✓      |
| GREVILLEA 'CRIMSON VILLEA'                   | 0.8M             | 300MM    | 2/M <sup>2</sup> | ✓      |
| LEPTOSPERMUM 'FORESHORE'                     | 0.5M             | 300MM    | 4/M²             | ✓      |
| MELALEUCA 'VELVET CUSHION'                   | 0.6M             | 300MM    | 4/M <sup>2</sup> | ✓      |
| RUSSELIA EQUISETIFORMIS (FIRECRACKER PLANT)  | 2M (TRAILING)    | 300MM    | 2/M <sup>2</sup> |        |
| CLIMBERS                                     |                  |          | '                |        |
| PANDOREA PANDORANA (WONGA WONGA VINE)        | 5M (CLIMBING)    | 300MM    | 4/M²             | ✓      |
| PYROSTEGIA VENUSTA (ORANGE TRUMPET VINE)     | 5M (CLIMBING)    | 300MM    | 4/M <sup>2</sup> |        |
| TRACHELOSPERMUM JASMINOIDES (STAR JASMINE)   | 4M (CLIMBING)    | 300MM    | 4/M <sup>2</sup> |        |
| VITIS VINIFERA                               | 4M (CLIMBING)    | 300MM    | 4/M²             |        |
| GROUNDCOVERS                                 |                  |          | '                |        |
| WAHLENBERGIA COMMUNIS (TUFTED BLUEBELL)      | 0.75M            | 150MM    | 6/M <sup>2</sup> | ✓      |
| HARDENBERGIA VIOLACEA (NATIVE SARSPARILLA)   | 2M (CLIMBING)    | 300MM    | 5/M <sup>2</sup> | ✓      |
| MYOPORUM PARVIFOLIUM (CREEPING BOOBIALLA)    | 0.2M             | 150MM    | 4/M <sup>2</sup> | ✓      |
| PLECTRANTHUS 'SILVER SHIELD'                 | 0.5M             | 150MM    | 3/M <sup>2</sup> | ✓      |
| SCAEVOLA 'AUSSIE CRAWL'                      | 0.3M             | 150MM    | 5/M <sup>2</sup> | ✓      |
| DICHONDRA REPENS (KIDNEY WEED)               | 0.2M             | 150MM    | 6/M <sup>2</sup> | ✓      |