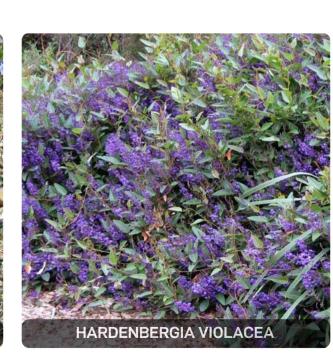

#### PLANT SCHEDULE

| PLANT NAME                                   | MATURE<br>HEIGHT | POT SIZE | SPACING          | NATIVE |
|----------------------------------------------|------------------|----------|------------------|--------|
| TREES                                        | TIE(OIT)         |          |                  |        |
| CORYMBIA MACULATA (SPOTTED GUM)              | 15-23M           | 200L     | AS SHOWN         | ✓      |
| CUPANIOPSIS ANACARDIOIDES (TUCKEROO)         | 6-8M             | 400L     | AS SHOWN         | ✓      |
| EUCALYPTUS CREBRA (NARROW LEAVED IRONBARK)   | 20-35M           | 200L     | AS SHOWN         | ✓      |
| PYRUS 'CHANTICLEER'                          | 8-10M            | 200L     | AS SHOWN         |        |
| QUERCUS PALUSTRIS (SWAMP SPANISH OAK)        | 15-22M           | 200L     | AS SHOWN         |        |
| SAPIUM SEBIFERUM (CHINESE TALLOWWOOD)        | 5-8M             | 200L     | AS SHOWN         |        |
| GRASSES                                      |                  |          |                  |        |
| DIANELLA 'LITTLE JESS'                       | 0.4M             | 200MM    | 6/M <sup>2</sup> | ✓      |
| DICHELACHNE MICRANTHA (SHORTHAIR PLUMEGRASS) | 0.8M             | 200MM    | 4/M <sup>2</sup> | ✓      |
| ELYMUS SCABER (COMMON WHEAT GRASS)           | 1.2M             | 200MM    | 4/M <sup>2</sup> | ✓      |
| FICINIA NODOSA (CLUB RUSH)                   | 1.0M             | 200MM    | 4/M <sup>2</sup> | ✓      |
| IMPERATA CYLINDRICA (COGON GRASS)            | 0.6M             | 200MM    | 4/M <sup>2</sup> | J      |
| LIRIOPE 'AMETHYST'                           | 0.4M             | 200MM    | 6/M <sup>2</sup> |        |
| LOMANDRA 'TANIKA'                            | 0.6M             | 200MM    | 3/M <sup>2</sup> | ✓      |
| LOMANDRA 'NYALLA'                            | 0.8M             | 200MM    | 3/M <sup>2</sup> | ✓      |
| PENNISETUM 'PURPLE LEA'                      | 0.9M             | 200MM    | 3/M <sup>2</sup> | ✓      |
| POA 'ESKDALE'                                | 0.8M             | 200MM    | 3/M <sup>2</sup> | ✓      |
| POA SIEBERIANA (BLUE TUSSOCK GRASS)          | 1.0M             | 200MM    | 4/M <sup>2</sup> | ✓      |
| SHRUBS                                       |                  |          |                  |        |
| ALPINIA CAERULEA (NATIVE GINGER)             | 1.5M             | 300MM    | 2/M <sup>2</sup> | ✓      |
| ASPIDISTRA ELATIOR (CAST IRON PLANT)         | 1M               | 300MM    | 4/M²             |        |
| CALLISTEMON 'MACARTHUR'                      | 1.75M            | 300MM    | 2/M <sup>2</sup> | ✓      |
| GREVILLEA 'CRIMSON VILLEA'                   | 0.8M             | 300MM    | 2/M <sup>2</sup> | ✓      |
| LEPTOSPERMUM 'FORESHORE'                     | 0.5M             | 300MM    | 4/M²             | ✓      |
| MELALEUCA 'VELVET CUSHION'                   | 0.6M             | 300MM    | 4/M <sup>2</sup> | ✓      |
| RUSSELIA EQUISETIFORMIS (FIRECRACKER PLANT)  | 2M (TRAILING)    | 300MM    | 2/M <sup>2</sup> |        |
| CLIMBERS                                     |                  |          | '                |        |
| PANDOREA PANDORANA (WONGA WONGA VINE)        | 5M (CLIMBING)    | 300MM    | 4/M²             | ✓      |
| PYROSTEGIA VENUSTA (ORANGE TRUMPET VINE)     | 5M (CLIMBING)    | 300MM    | 4/M <sup>2</sup> |        |
| TRACHELOSPERMUM JASMINOIDES (STAR JASMINE)   | 4M (CLIMBING)    | 300MM    | 4/M <sup>2</sup> |        |
| VITIS VINIFERA                               | 4M (CLIMBING)    | 300MM    | 4/M²             |        |
| GROUNDCOVERS                                 |                  |          | '                |        |
| WAHLENBERGIA COMMUNIS (TUFTED BLUEBELL)      | 0.75M            | 150MM    | 6/M <sup>2</sup> | ✓      |
| HARDENBERGIA VIOLACEA (NATIVE SARSPARILLA)   | 2M (CLIMBING)    | 300MM    | 5/M <sup>2</sup> | ✓      |
| MYOPORUM PARVIFOLIUM (CREEPING BOOBIALLA)    | 0.2M             | 150MM    | 4/M <sup>2</sup> | ✓      |
| PLECTRANTHUS 'SILVER SHIELD'                 | 0.5M             | 150MM    | 3/M <sup>2</sup> | ✓      |
| SCAEVOLA 'AUSSIE CRAWL'                      | 0.3M             | 150MM    | 5/M <sup>2</sup> | ✓      |
| DICHONDRA REPENS (KIDNEY WEED)               | 0.2M             | 150MM    | 6/M <sup>2</sup> | ✓      |