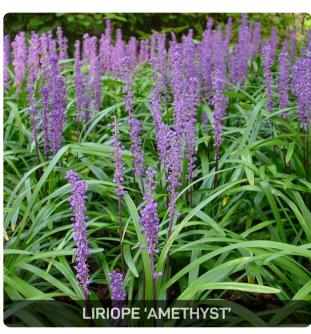

#### **GRASSES**

#### PLANT SCHEDULE

| PLANT NAME                                   | MATURE<br>HEIGHT | POT SIZE | SPACING          | NATIVE |
|----------------------------------------------|------------------|----------|------------------|--------|
| TREES                                        | TIE(OIT)         |          |                  |        |
| CORYMBIA MACULATA (SPOTTED GUM)              | 15-23M           | 200L     | AS SHOWN         | ✓      |
| CUPANIOPSIS ANACARDIOIDES (TUCKEROO)         | 6-8M             | 400L     | AS SHOWN         | ✓      |
| EUCALYPTUS CREBRA (NARROW LEAVED IRONBARK)   | 20-35M           | 200L     | AS SHOWN         | ✓      |
| PYRUS 'CHANTICLEER'                          | 8-10M            | 200L     | AS SHOWN         |        |
| QUERCUS PALUSTRIS (SWAMP SPANISH OAK)        | 15-22M           | 200L     | AS SHOWN         |        |
| SAPIUM SEBIFERUM (CHINESE TALLOWWOOD)        | 5-8M             | 200L     | AS SHOWN         |        |
| GRASSES                                      |                  |          |                  |        |
| DIANELLA 'LITTLE JESS'                       | 0.4M             | 200MM    | 6/M <sup>2</sup> | ✓      |
| DICHELACHNE MICRANTHA (SHORTHAIR PLUMEGRASS) | 0.8M             | 200MM    | 4/M <sup>2</sup> | ✓      |
| ELYMUS SCABER (COMMON WHEAT GRASS)           | 1.2M             | 200MM    | 4/M <sup>2</sup> | ✓      |
| FICINIA NODOSA (CLUB RUSH)                   | 1.0M             | 200MM    | 4/M <sup>2</sup> | ✓      |
| IMPERATA CYLINDRICA (COGON GRASS)            | 0.6M             | 200MM    | 4/M <sup>2</sup> | J      |
| LIRIOPE 'AMETHYST'                           | 0.4M             | 200MM    | 6/M <sup>2</sup> |        |
| LOMANDRA 'TANIKA'                            | 0.6M             | 200MM    | 3/M <sup>2</sup> | ✓      |
| LOMANDRA 'NYALLA'                            | 0.8M             | 200MM    | 3/M <sup>2</sup> | ✓      |
| PENNISETUM 'PURPLE LEA'                      | 0.9M             | 200MM    | 3/M <sup>2</sup> | ✓      |
| POA 'ESKDALE'                                | 0.8M             | 200MM    | 3/M <sup>2</sup> | ✓      |
| POA SIEBERIANA (BLUE TUSSOCK GRASS)          | 1.0M             | 200MM    | 4/M <sup>2</sup> | ✓      |
| SHRUBS                                       |                  |          |                  |        |
| ALPINIA CAERULEA (NATIVE GINGER)             | 1.5M             | 300MM    | 2/M <sup>2</sup> | ✓      |
| ASPIDISTRA ELATIOR (CAST IRON PLANT)         | 1M               | 300MM    | 4/M²             |        |
| CALLISTEMON 'MACARTHUR'                      | 1.75M            | 300MM    | 2/M <sup>2</sup> | ✓      |
| GREVILLEA 'CRIMSON VILLEA'                   | 0.8M             | 300MM    | 2/M <sup>2</sup> | ✓      |
| LEPTOSPERMUM 'FORESHORE'                     | 0.5M             | 300MM    | 4/M²             | ✓      |
| MELALEUCA 'VELVET CUSHION'                   | 0.6M             | 300MM    | 4/M <sup>2</sup> | ✓      |
| RUSSELIA EQUISETIFORMIS (FIRECRACKER PLANT)  | 2M (TRAILING)    | 300MM    | 2/M <sup>2</sup> |        |
| CLIMBERS                                     |                  |          | '                |        |
| PANDOREA PANDORANA (WONGA WONGA VINE)        | 5M (CLIMBING)    | 300MM    | 4/M²             | ✓      |
| PYROSTEGIA VENUSTA (ORANGE TRUMPET VINE)     | 5M (CLIMBING)    | 300MM    | 4/M <sup>2</sup> |        |
| TRACHELOSPERMUM JASMINOIDES (STAR JASMINE)   | 4M (CLIMBING)    | 300MM    | 4/M <sup>2</sup> |        |
| VITIS VINIFERA                               | 4M (CLIMBING)    | 300MM    | 4/M²             |        |
| GROUNDCOVERS                                 |                  |          | '                |        |
| WAHLENBERGIA COMMUNIS (TUFTED BLUEBELL)      | 0.75M            | 150MM    | 6/M <sup>2</sup> | ✓      |
| HARDENBERGIA VIOLACEA (NATIVE SARSPARILLA)   | 2M (CLIMBING)    | 300MM    | 5/M <sup>2</sup> | ✓      |
| MYOPORUM PARVIFOLIUM (CREEPING BOOBIALLA)    | 0.2M             | 150MM    | 4/M <sup>2</sup> | ✓      |
| PLECTRANTHUS 'SILVER SHIELD'                 | 0.5M             | 150MM    | 3/M <sup>2</sup> | ✓      |
| SCAEVOLA 'AUSSIE CRAWL'                      | 0.3M             | 150MM    | 5/M <sup>2</sup> | ✓      |
| DICHONDRA REPENS (KIDNEY WEED)               | 0.2M             | 150MM    | 6/M <sup>2</sup> | ✓      |