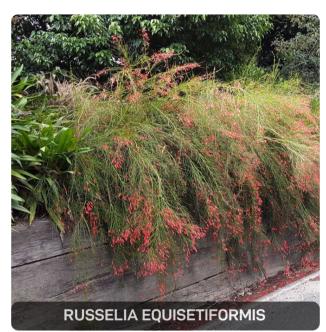

#### PLANT SCHEDULE

| PLANT NAME                                   | MATURE<br>HEIGHT | POT SIZE | SPACING          | NATIVE |
|----------------------------------------------|------------------|----------|------------------|--------|
| TREES                                        | TIE(OIT)         |          |                  |        |
| CORYMBIA MACULATA (SPOTTED GUM)              | 15-23M           | 200L     | AS SHOWN         | ✓      |
| CUPANIOPSIS ANACARDIOIDES (TUCKEROO)         | 6-8M             | 400L     | AS SHOWN         | ✓      |
| EUCALYPTUS CREBRA (NARROW LEAVED IRONBARK)   | 20-35M           | 200L     | AS SHOWN         | ✓      |
| PYRUS 'CHANTICLEER'                          | 8-10M            | 200L     | AS SHOWN         |        |
| QUERCUS PALUSTRIS (SWAMP SPANISH OAK)        | 15-22M           | 200L     | AS SHOWN         |        |
| SAPIUM SEBIFERUM (CHINESE TALLOWWOOD)        | 5-8M             | 200L     | AS SHOWN         |        |
| GRASSES                                      |                  |          |                  |        |
| DIANELLA 'LITTLE JESS'                       | 0.4M             | 200MM    | 6/M <sup>2</sup> | ✓      |
| DICHELACHNE MICRANTHA (SHORTHAIR PLUMEGRASS) | 0.8M             | 200MM    | 4/M <sup>2</sup> | ✓      |
| ELYMUS SCABER (COMMON WHEAT GRASS)           | 1.2M             | 200MM    | 4/M <sup>2</sup> | ✓      |
| FICINIA NODOSA (CLUB RUSH)                   | 1.0M             | 200MM    | 4/M <sup>2</sup> | ✓      |
| IMPERATA CYLINDRICA (COGON GRASS)            | 0.6M             | 200MM    | 4/M <sup>2</sup> | J      |
| LIRIOPE 'AMETHYST'                           | 0.4M             | 200MM    | 6/M <sup>2</sup> |        |
| LOMANDRA 'TANIKA'                            | 0.6M             | 200MM    | 3/M <sup>2</sup> | ✓      |
| LOMANDRA 'NYALLA'                            | 0.8M             | 200MM    | 3/M <sup>2</sup> | ✓      |
| PENNISETUM 'PURPLE LEA'                      | 0.9M             | 200MM    | 3/M <sup>2</sup> | ✓      |
| POA 'ESKDALE'                                | 0.8M             | 200MM    | 3/M <sup>2</sup> | ✓      |
| POA SIEBERIANA (BLUE TUSSOCK GRASS)          | 1.0M             | 200MM    | 4/M <sup>2</sup> | ✓      |
| SHRUBS                                       |                  |          |                  |        |
| ALPINIA CAERULEA (NATIVE GINGER)             | 1.5M             | 300MM    | 2/M <sup>2</sup> | ✓      |
| ASPIDISTRA ELATIOR (CAST IRON PLANT)         | 1M               | 300MM    | 4/M²             |        |
| CALLISTEMON 'MACARTHUR'                      | 1.75M            | 300MM    | 2/M <sup>2</sup> | ✓      |
| GREVILLEA 'CRIMSON VILLEA'                   | 0.8M             | 300MM    | 2/M <sup>2</sup> | ✓      |
| LEPTOSPERMUM 'FORESHORE'                     | 0.5M             | 300MM    | 4/M²             | ✓      |
| MELALEUCA 'VELVET CUSHION'                   | 0.6M             | 300MM    | 4/M <sup>2</sup> | ✓      |
| RUSSELIA EQUISETIFORMIS (FIRECRACKER PLANT)  | 2M (TRAILING)    | 300MM    | 2/M <sup>2</sup> |        |
| CLIMBERS                                     |                  |          | '                |        |
| PANDOREA PANDORANA (WONGA WONGA VINE)        | 5M (CLIMBING)    | 300MM    | 4/M²             | ✓      |
| PYROSTEGIA VENUSTA (ORANGE TRUMPET VINE)     | 5M (CLIMBING)    | 300MM    | 4/M <sup>2</sup> |        |
| TRACHELOSPERMUM JASMINOIDES (STAR JASMINE)   | 4M (CLIMBING)    | 300MM    | 4/M <sup>2</sup> |        |
| VITIS VINIFERA                               | 4M (CLIMBING)    | 300MM    | 4/M²             |        |
| GROUNDCOVERS                                 |                  |          | '                |        |
| WAHLENBERGIA COMMUNIS (TUFTED BLUEBELL)      | 0.75M            | 150MM    | 6/M <sup>2</sup> | ✓      |
| HARDENBERGIA VIOLACEA (NATIVE SARSPARILLA)   | 2M (CLIMBING)    | 300MM    | 5/M <sup>2</sup> | ✓      |
| MYOPORUM PARVIFOLIUM (CREEPING BOOBIALLA)    | 0.2M             | 150MM    | 4/M <sup>2</sup> | ✓      |
| PLECTRANTHUS 'SILVER SHIELD'                 | 0.5M             | 150MM    | 3/M <sup>2</sup> | ✓      |
| SCAEVOLA 'AUSSIE CRAWL'                      | 0.3M             | 150MM    | 5/M <sup>2</sup> | ✓      |
| DICHONDRA REPENS (KIDNEY WEED)               | 0.2M             | 150MM    | 6/M <sup>2</sup> | ✓      |