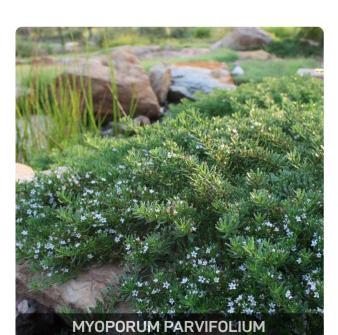

#### PLANT SCHEDULE

| PLANT NAME                                   | MATURE<br>HEIGHT | POT SIZE | SPACING          | NATIVE |
|----------------------------------------------|------------------|----------|------------------|--------|
| TREES                                        | TIE(OIT)         |          |                  |        |
| CORYMBIA MACULATA (SPOTTED GUM)              | 15-23M           | 200L     | AS SHOWN         | ✓      |
| CUPANIOPSIS ANACARDIOIDES (TUCKEROO)         | 6-8M             | 400L     | AS SHOWN         | ✓      |
| EUCALYPTUS CREBRA (NARROW LEAVED IRONBARK)   | 20-35M           | 200L     | AS SHOWN         | ✓      |
| PYRUS 'CHANTICLEER'                          | 8-10M            | 200L     | AS SHOWN         |        |
| QUERCUS PALUSTRIS (SWAMP SPANISH OAK)        | 15-22M           | 200L     | AS SHOWN         |        |
| SAPIUM SEBIFERUM (CHINESE TALLOWWOOD)        | 5-8M             | 200L     | AS SHOWN         |        |
| GRASSES                                      |                  |          |                  |        |
| DIANELLA 'LITTLE JESS'                       | 0.4M             | 200MM    | 6/M <sup>2</sup> | ✓      |
| DICHELACHNE MICRANTHA (SHORTHAIR PLUMEGRASS) | 0.8M             | 200MM    | 4/M <sup>2</sup> | ✓      |
| ELYMUS SCABER (COMMON WHEAT GRASS)           | 1.2M             | 200MM    | 4/M <sup>2</sup> | ✓      |
| FICINIA NODOSA (CLUB RUSH)                   | 1.0M             | 200MM    | 4/M <sup>2</sup> | ✓      |
| IMPERATA CYLINDRICA (COGON GRASS)            | 0.6M             | 200MM    | 4/M <sup>2</sup> | J      |
| LIRIOPE 'AMETHYST'                           | 0.4M             | 200MM    | 6/M <sup>2</sup> |        |
| LOMANDRA 'TANIKA'                            | 0.6M             | 200MM    | 3/M <sup>2</sup> | ✓      |
| LOMANDRA 'NYALLA'                            | 0.8M             | 200MM    | 3/M <sup>2</sup> | ✓      |
| PENNISETUM 'PURPLE LEA'                      | 0.9M             | 200MM    | 3/M <sup>2</sup> | ✓      |
| POA 'ESKDALE'                                | 0.8M             | 200MM    | 3/M <sup>2</sup> | ✓      |
| POA SIEBERIANA (BLUE TUSSOCK GRASS)          | 1.0M             | 200MM    | 4/M <sup>2</sup> | ✓      |
| SHRUBS                                       |                  |          |                  |        |
| ALPINIA CAERULEA (NATIVE GINGER)             | 1.5M             | 300MM    | 2/M <sup>2</sup> | ✓      |
| ASPIDISTRA ELATIOR (CAST IRON PLANT)         | 1M               | 300MM    | 4/M²             |        |
| CALLISTEMON 'MACARTHUR'                      | 1.75M            | 300MM    | 2/M <sup>2</sup> | ✓      |
| GREVILLEA 'CRIMSON VILLEA'                   | 0.8M             | 300MM    | 2/M <sup>2</sup> | ✓      |
| LEPTOSPERMUM 'FORESHORE'                     | 0.5M             | 300MM    | 4/M²             | ✓      |
| MELALEUCA 'VELVET CUSHION'                   | 0.6M             | 300MM    | 4/M <sup>2</sup> | ✓      |
| RUSSELIA EQUISETIFORMIS (FIRECRACKER PLANT)  | 2M (TRAILING)    | 300MM    | 2/M <sup>2</sup> |        |
| CLIMBERS                                     |                  |          | '                |        |
| PANDOREA PANDORANA (WONGA WONGA VINE)        | 5M (CLIMBING)    | 300MM    | 4/M²             | ✓      |
| PYROSTEGIA VENUSTA (ORANGE TRUMPET VINE)     | 5M (CLIMBING)    | 300MM    | 4/M <sup>2</sup> |        |
| TRACHELOSPERMUM JASMINOIDES (STAR JASMINE)   | 4M (CLIMBING)    | 300MM    | 4/M <sup>2</sup> |        |
| VITIS VINIFERA                               | 4M (CLIMBING)    | 300MM    | 4/M²             |        |
| GROUNDCOVERS                                 |                  |          | '                |        |
| WAHLENBERGIA COMMUNIS (TUFTED BLUEBELL)      | 0.75M            | 150MM    | 6/M <sup>2</sup> | ✓      |
| HARDENBERGIA VIOLACEA (NATIVE SARSPARILLA)   | 2M (CLIMBING)    | 300MM    | 5/M <sup>2</sup> | ✓      |
| MYOPORUM PARVIFOLIUM (CREEPING BOOBIALLA)    | 0.2M             | 150MM    | 4/M <sup>2</sup> | ✓      |
| PLECTRANTHUS 'SILVER SHIELD'                 | 0.5M             | 150MM    | 3/M <sup>2</sup> | ✓      |
| SCAEVOLA 'AUSSIE CRAWL'                      | 0.3M             | 150MM    | 5/M <sup>2</sup> | ✓      |
| DICHONDRA REPENS (KIDNEY WEED)               | 0.2M             | 150MM    | 6/M <sup>2</sup> | ✓      |