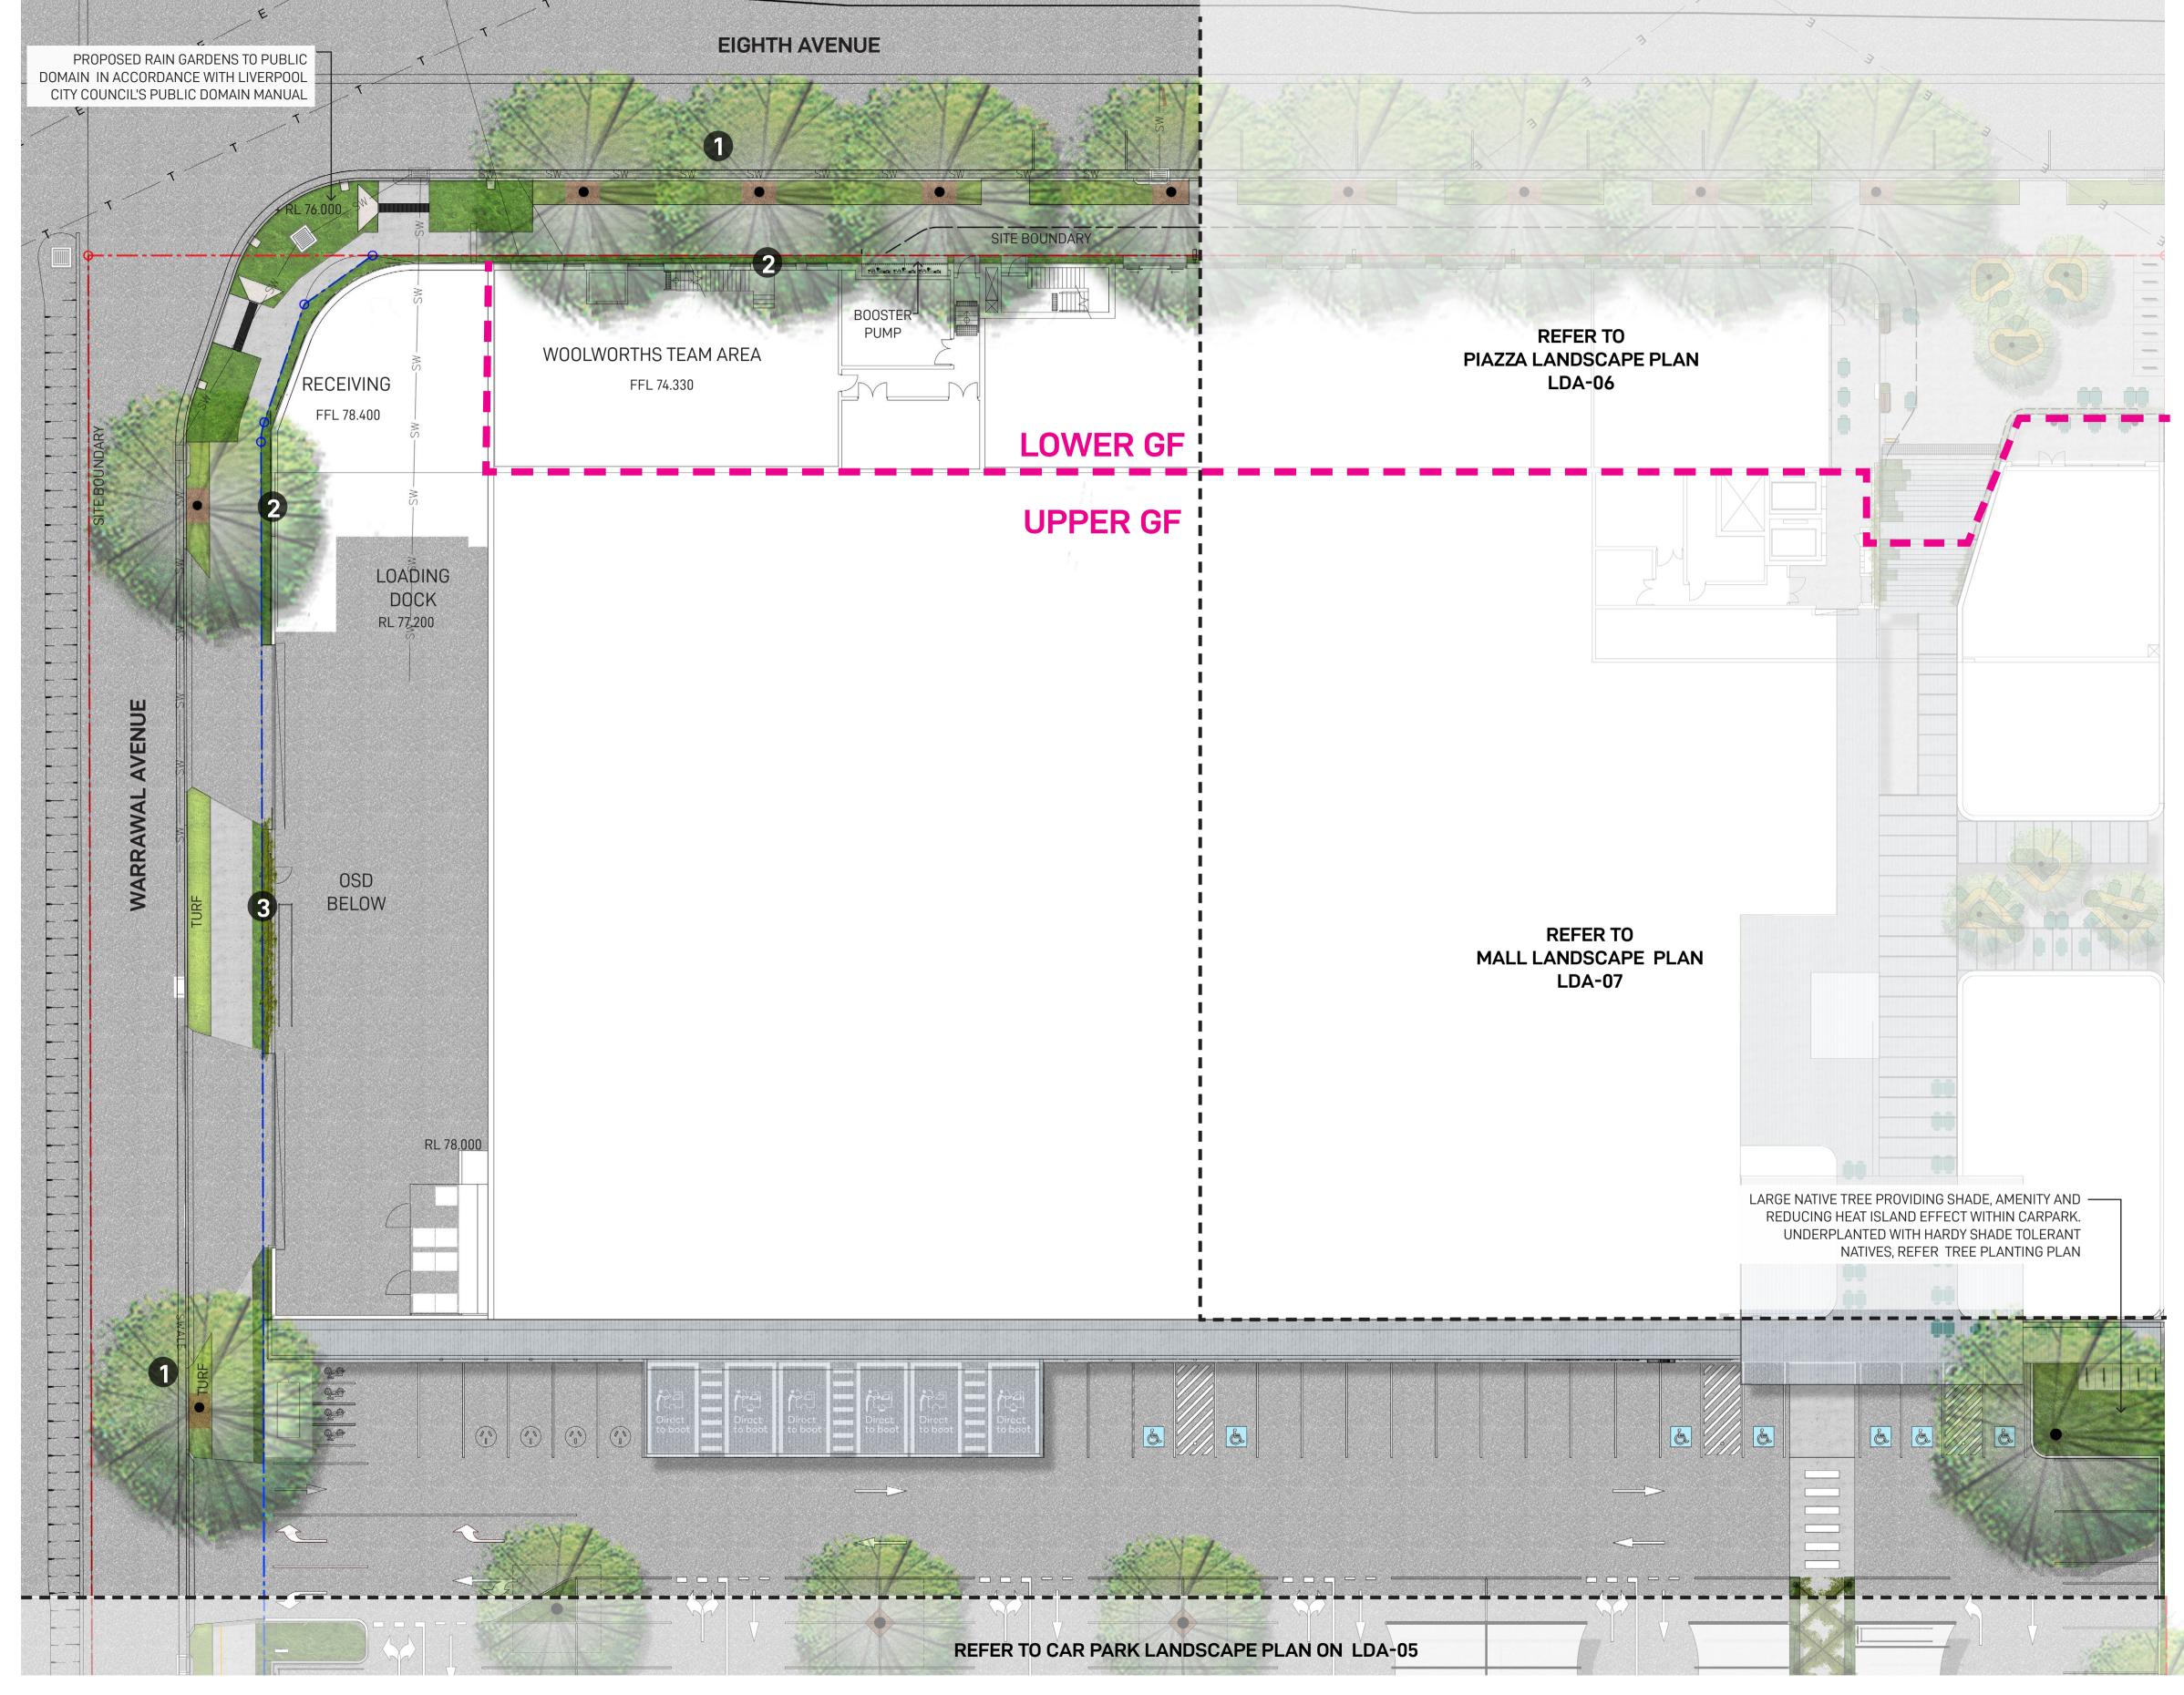

PROPOSED TREES, REFER LDA-05 FOR SPECIES

PROPOSED LARGE NATIVE STREET TREES IN VERGE IN ACCORDANCE WITH LIVERPOOL CITY COUNCIL PUBLIC DOMAIN REQUIREMENTS

TREES TO BE PLANTED WITHIN CARPARK. TREES TO GROW WITHIN STRATA CELL BAYS, AS INDICATED ON THE PLAN. EACH TREE TRUNK TO HAVE TREE GRATE AND GUARD AS INDICATED, REFER LANDSCAPE SECTION