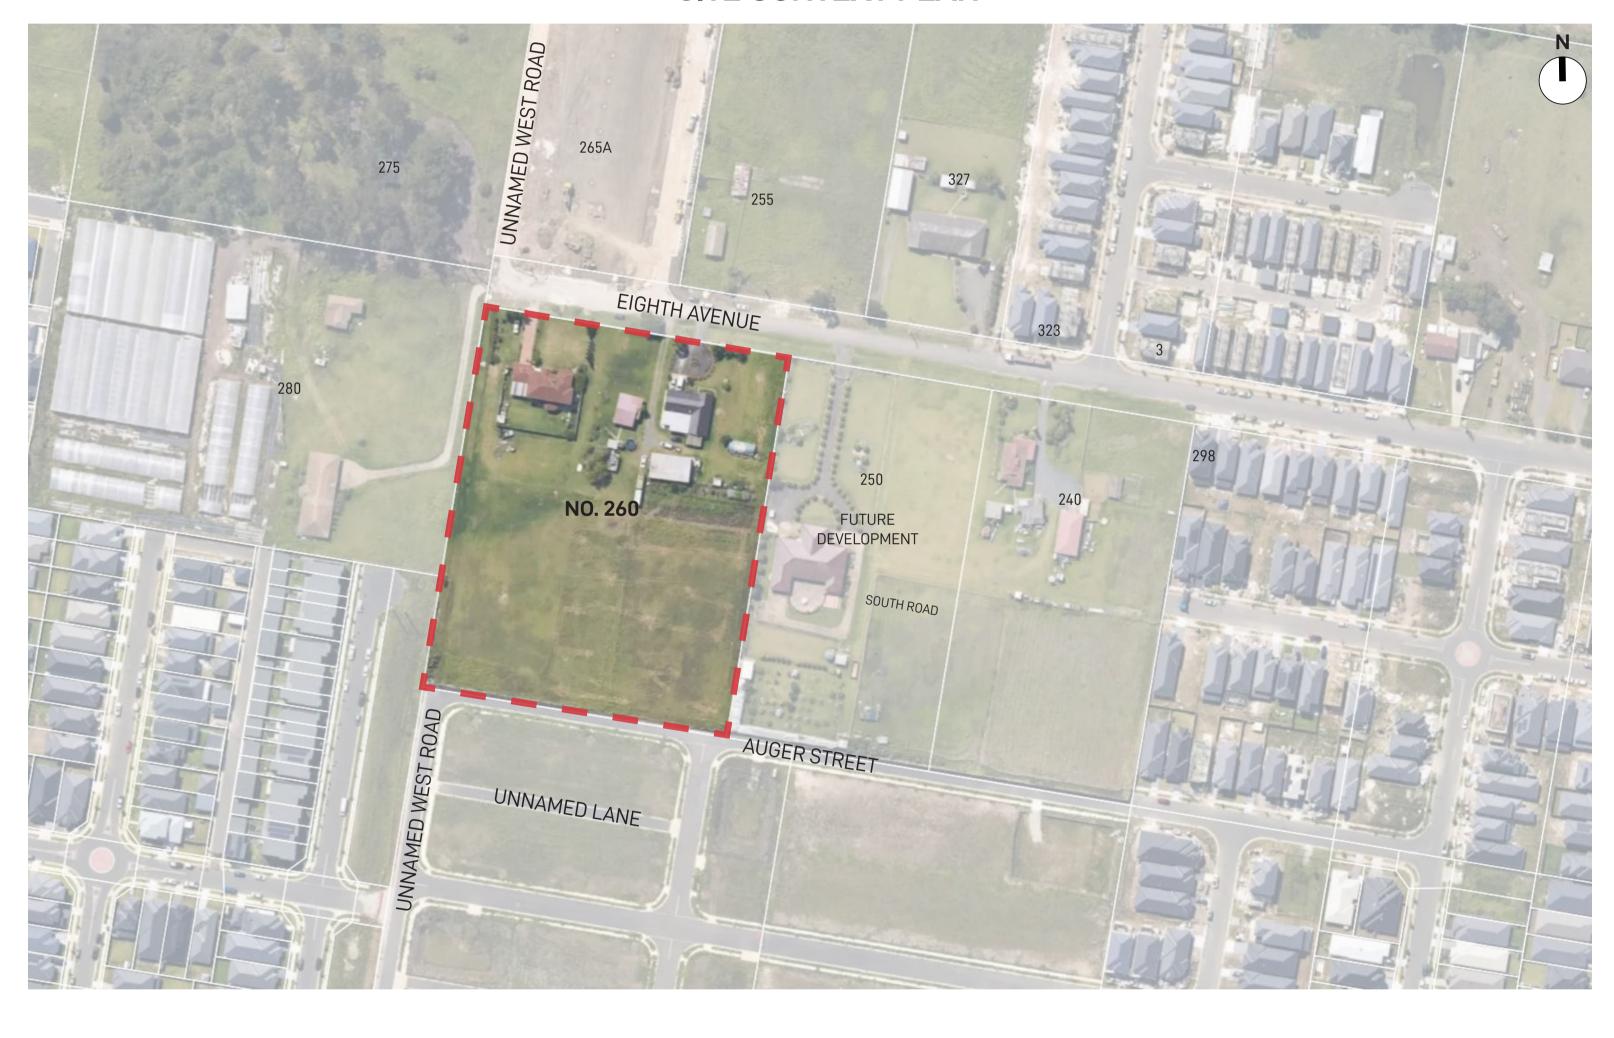

## WOOLWORTHS AUSTRAL SOUTH

260 EIGHTH AVENUE, AUSTRAL, NSW, 2179

## LANDSCAPE DA DESIGN DOCUMENTATION

#### SITE CONTEXT PLAN



#### DRAWING REGISTER

| DRAWING NUMBER | DRAWING NAME                              | SCALE / SIZE |
|----------------|-------------------------------------------|--------------|
| LDA-01         | LANDSCAPE COVER SHEET                     | N/A          |
| LDA-02         | LANDSCAPE MASTERPLAN & EXISTING TREE PLAN | 1:400 @ A1   |
| LDA-03         | TREE PLANTING STRATEGY                    | 1:400 @ A1   |
| LDA-04         | STREETSCAPE LANDSCAPE PLAN                | 1:200 @ A1   |
| LDA-05         | CAR PARK LANDSCAPE PLAN                   | 1:200 @ A1   |
| LDA-06         | PIAZZA LANDSCAPE PLAN                     | 1:100 @ A1   |
| LDA-07         | MALL LANDSCAPE PLAN                       | 1:100 @ A1   |
| LDA-08         | LANDSCAPE SECTIONS                        | 1:50 @ A1