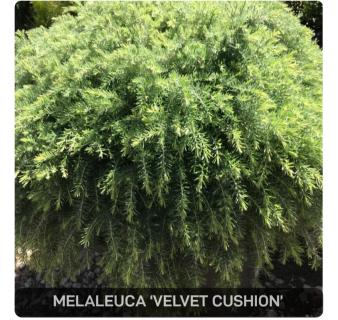

#### PLANT SCHEDULE

| PLANT NAME                                   | MATURE<br>HEIGHT | POT SIZE | SPACING          | NATIVE |
|----------------------------------------------|------------------|----------|------------------|--------|
| TREES                                        | TIE(OIT)         |          |                  |        |
| CORYMBIA MACULATA (SPOTTED GUM)              | 15-23M           | 200L     | AS SHOWN         | ✓      |
| CUPANIOPSIS ANACARDIOIDES (TUCKEROO)         | 6-8M             | 400L     | AS SHOWN         | ✓      |
| EUCALYPTUS CREBRA (NARROW LEAVED IRONBARK)   | 20-35M           | 200L     | AS SHOWN         | ✓      |
| PYRUS 'CHANTICLEER'                          | 8-10M            | 200L     | AS SHOWN         |        |
| QUERCUS PALUSTRIS (SWAMP SPANISH OAK)        | 15-22M           | 200L     | AS SHOWN         |        |
| SAPIUM SEBIFERUM (CHINESE TALLOWWOOD)        | 5-8M             | 200L     | AS SHOWN         |        |
| GRASSES                                      |                  |          |                  |        |
| DIANELLA 'LITTLE JESS'                       | 0.4M             | 200MM    | 6/M <sup>2</sup> | ✓      |
| DICHELACHNE MICRANTHA (SHORTHAIR PLUMEGRASS) | 0.8M             | 200MM    | 4/M <sup>2</sup> | ✓      |
| ELYMUS SCABER (COMMON WHEAT GRASS)           | 1.2M             | 200MM    | 4/M <sup>2</sup> | ✓      |
| FICINIA NODOSA (CLUB RUSH)                   | 1.0M             | 200MM    | 4/M <sup>2</sup> | ✓      |
| IMPERATA CYLINDRICA (COGON GRASS)            | 0.6M             | 200MM    | 4/M <sup>2</sup> | J      |
| LIRIOPE 'AMETHYST'                           | 0.4M             | 200MM    | 6/M <sup>2</sup> |        |
| LOMANDRA 'TANIKA'                            | 0.6M             | 200MM    | 3/M <sup>2</sup> | ✓      |
| LOMANDRA 'NYALLA'                            | 0.8M             | 200MM    | 3/M <sup>2</sup> | ✓      |
| PENNISETUM 'PURPLE LEA'                      | 0.9M             | 200MM    | 3/M <sup>2</sup> | ✓      |
| POA 'ESKDALE'                                | 0.8M             | 200MM    | 3/M <sup>2</sup> | ✓      |
| POA SIEBERIANA (BLUE TUSSOCK GRASS)          | 1.0M             | 200MM    | 4/M <sup>2</sup> | ✓      |
| SHRUBS                                       |                  |          |                  |        |
| ALPINIA CAERULEA (NATIVE GINGER)             | 1.5M             | 300MM    | 2/M <sup>2</sup> | ✓      |
| ASPIDISTRA ELATIOR (CAST IRON PLANT)         | 1M               | 300MM    | 4/M²             |        |
| CALLISTEMON 'MACARTHUR'                      | 1.75M            | 300MM    | 2/M <sup>2</sup> | ✓      |
| GREVILLEA 'CRIMSON VILLEA'                   | 0.8M             | 300MM    | 2/M <sup>2</sup> | ✓      |
| LEPTOSPERMUM 'FORESHORE'                     | 0.5M             | 300MM    | 4/M²             | ✓      |
| MELALEUCA 'VELVET CUSHION'                   | 0.6M             | 300MM    | 4/M <sup>2</sup> | ✓      |
| RUSSELIA EQUISETIFORMIS (FIRECRACKER PLANT)  | 2M (TRAILING)    | 300MM    | 2/M <sup>2</sup> |        |
| CLIMBERS                                     |                  |          | '                |        |
| PANDOREA PANDORANA (WONGA WONGA VINE)        | 5M (CLIMBING)    | 300MM    | 4/M²             | ✓      |
| PYROSTEGIA VENUSTA (ORANGE TRUMPET VINE)     | 5M (CLIMBING)    | 300MM    | 4/M <sup>2</sup> |        |
| TRACHELOSPERMUM JASMINOIDES (STAR JASMINE)   | 4M (CLIMBING)    | 300MM    | 4/M <sup>2</sup> |        |
| VITIS VINIFERA                               | 4M (CLIMBING)    | 300MM    | 4/M²             |        |
| GROUNDCOVERS                                 |                  |          | '                |        |
| WAHLENBERGIA COMMUNIS (TUFTED BLUEBELL)      | 0.75M            | 150MM    | 6/M <sup>2</sup> | ✓      |
| HARDENBERGIA VIOLACEA (NATIVE SARSPARILLA)   | 2M (CLIMBING)    | 300MM    | 5/M <sup>2</sup> | ✓      |
| MYOPORUM PARVIFOLIUM (CREEPING BOOBIALLA)    | 0.2M             | 150MM    | 4/M <sup>2</sup> | ✓      |
| PLECTRANTHUS 'SILVER SHIELD'                 | 0.5M             | 150MM    | 3/M <sup>2</sup> | ✓      |
| SCAEVOLA 'AUSSIE CRAWL'                      | 0.3M             | 150MM    | 5/M <sup>2</sup> | ✓      |
| DICHONDRA REPENS (KIDNEY WEED)               | 0.2M             | 150MM    | 6/M <sup>2</sup> | ✓      |