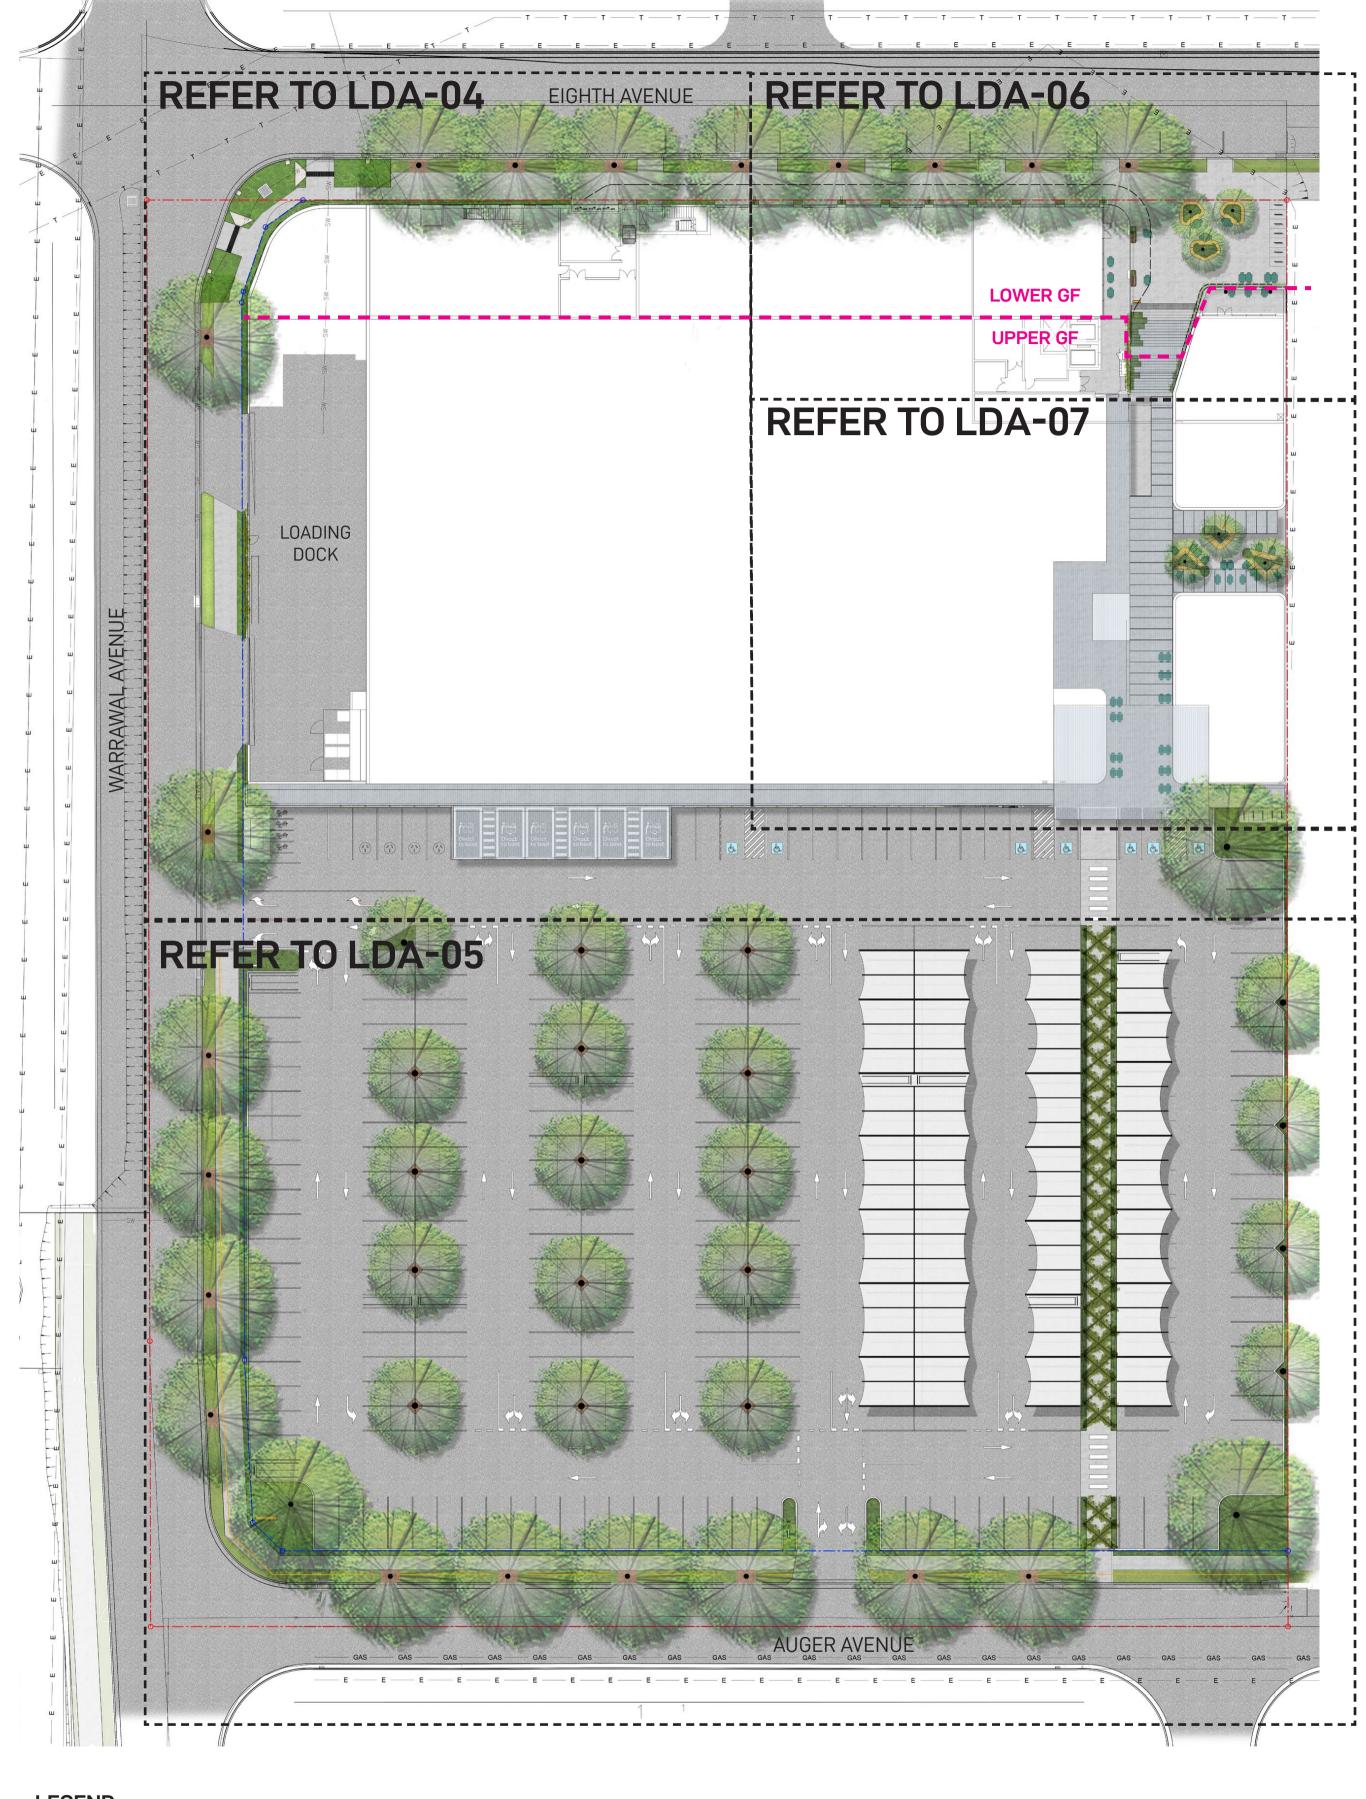

#### DRAWING REGISTER

| DRAWING NUMBER | DRAWING NAME                              | SCALE / SIZE |
|----------------|-------------------------------------------|--------------|
| LDA-01         | LANDSCAPE COVER SHEET                     | N/A          |
| LDA-02         | LANDSCAPE MASTERPLAN & EXISTING TREE PLAN | 1:400 @ A1   |
| LDA-03         | TREE PLANTING STRATEGY                    | 1:400 @ A1   |
| LDA-04         | STREETSCAPE LANDSCAPE PLAN                | 1:200 @ A1   |
| LDA-05         | CAR PARK LANDSCAPE PLAN                   | 1:200 @ A1   |
| LDA-06         | PIAZZA LANDSCAPE PLAN                     | 1:100 @ A1   |
| LDA-07         | MALL LANDSCAPE PLAN                       | 1:100 @ A1   |
| LDA-08         | LANDSCAPE SECTIONS                        | 1:50 @ A1    |
| LDA-09         | PLANT PALETTE                             | N/A          |
| LDA-10         | LANDSCAPE DETAILS                         | 1:20 @ A3    |