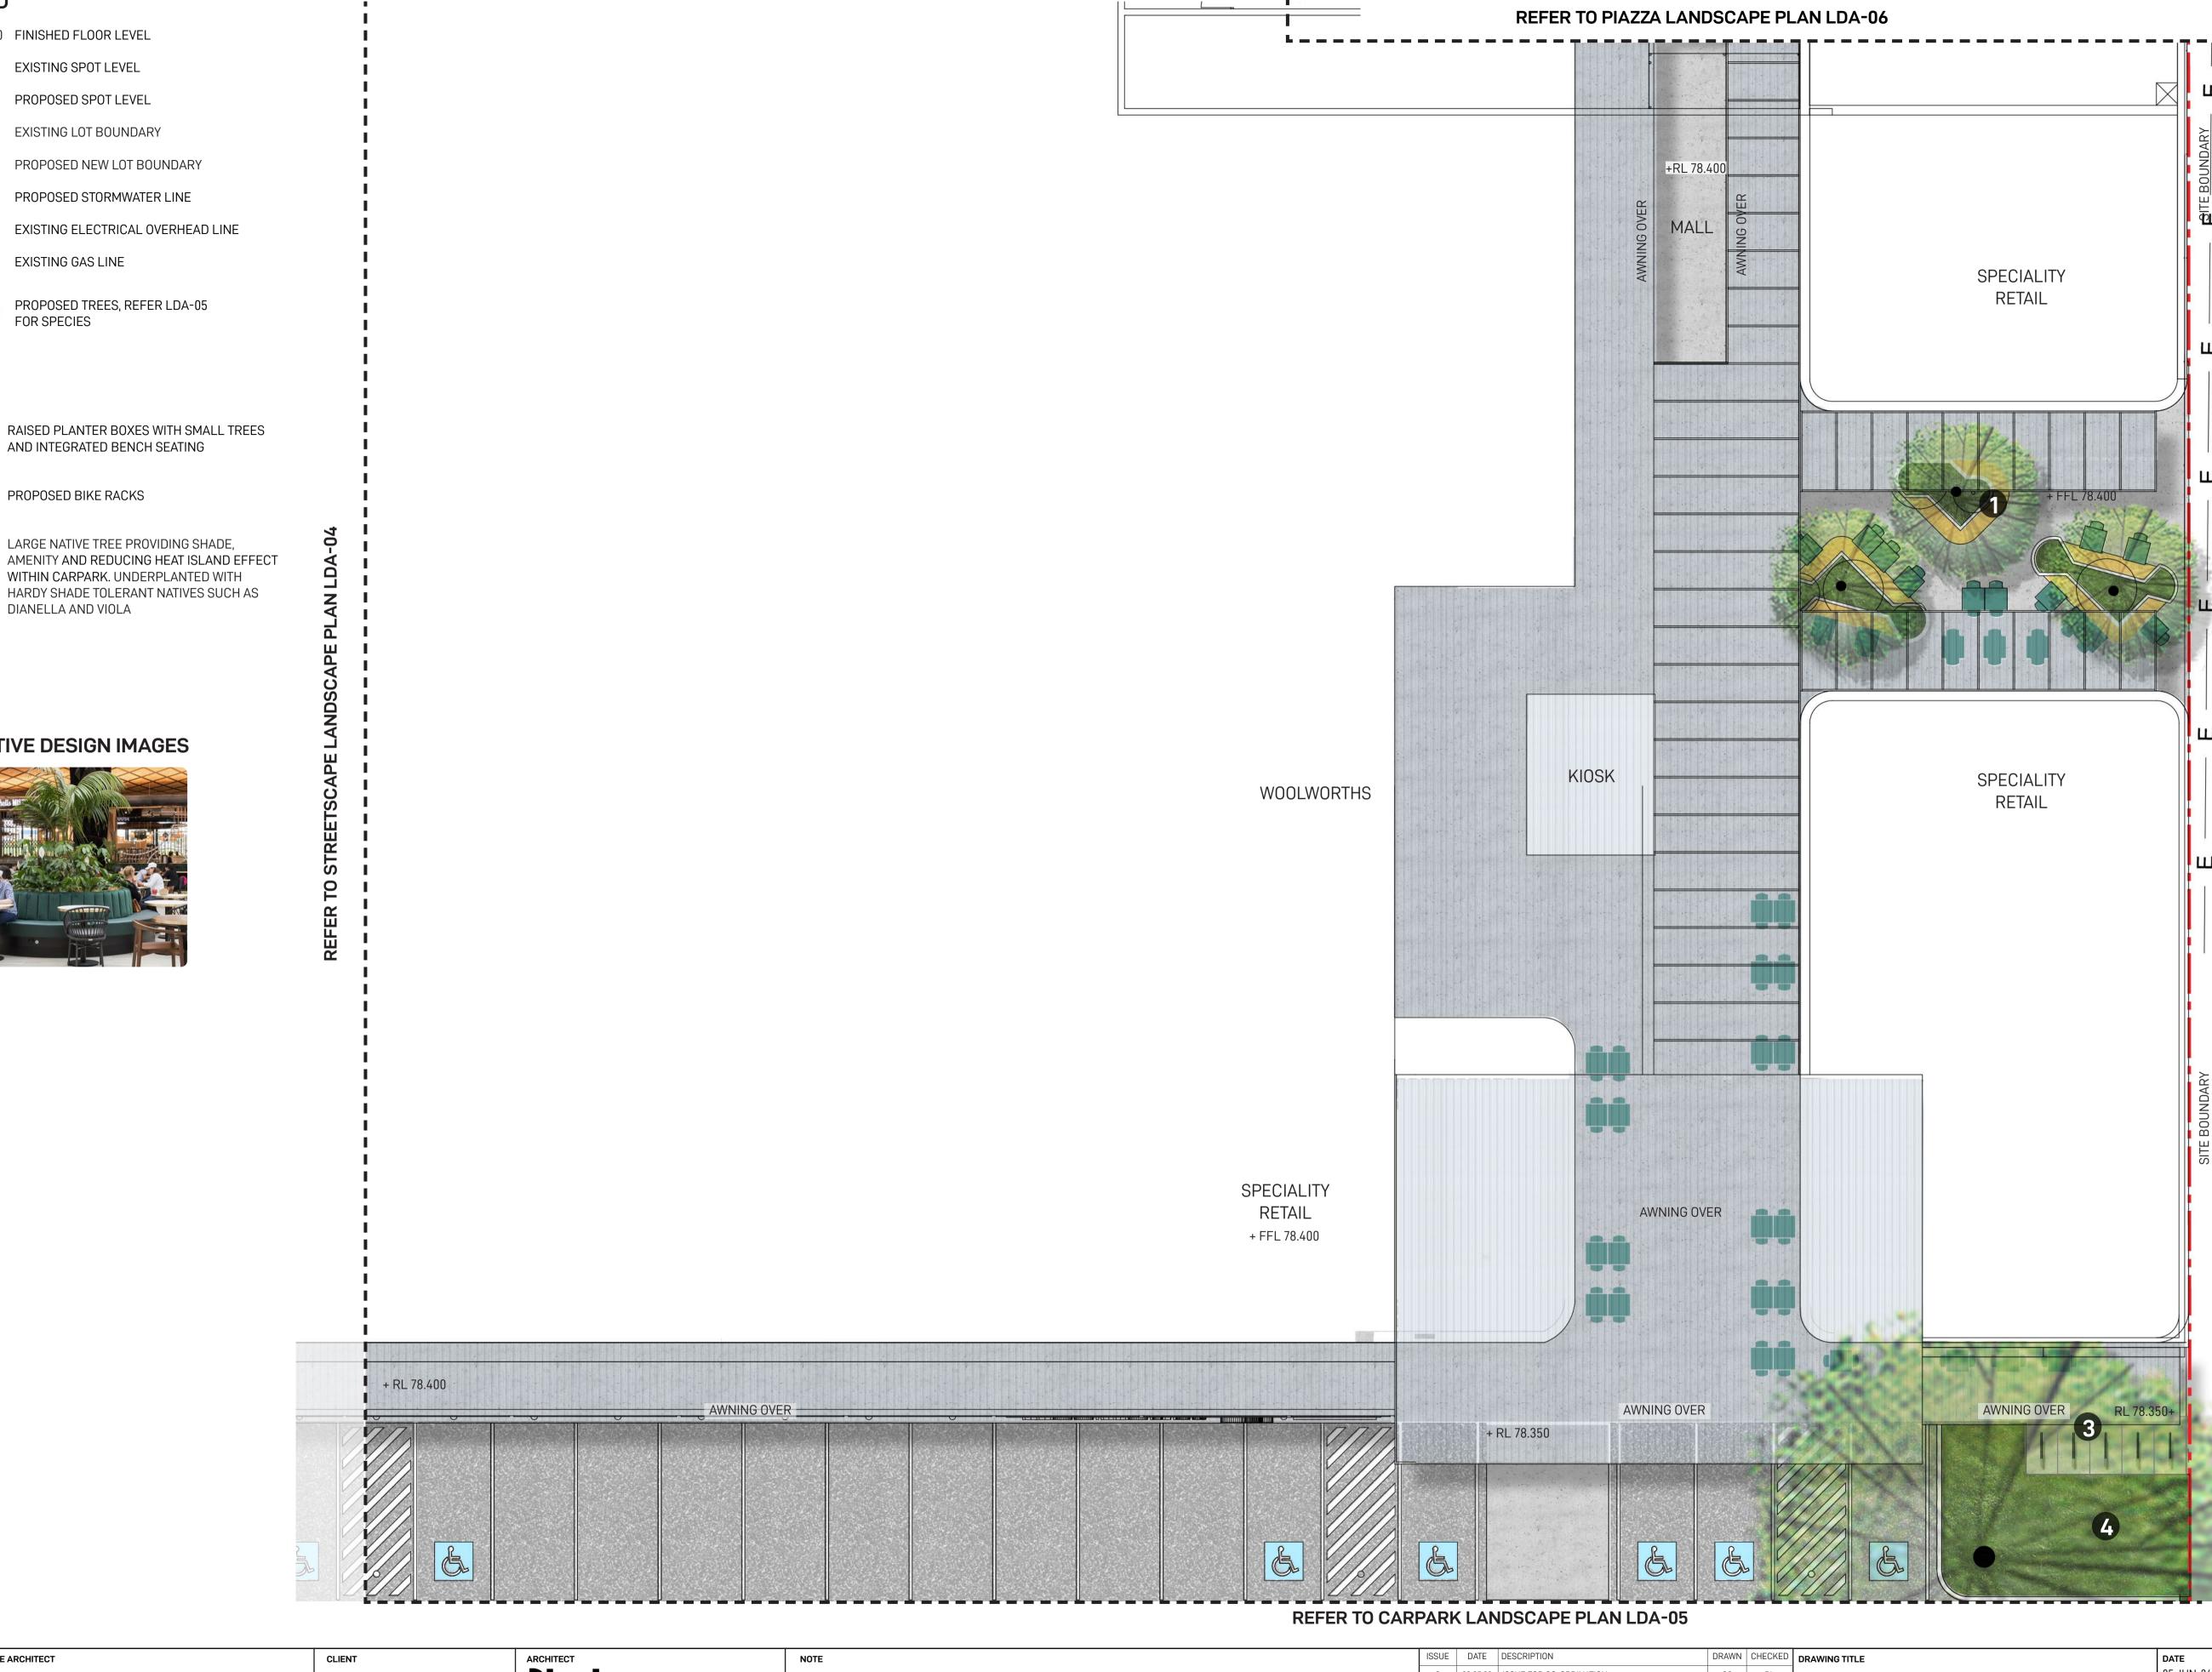

- + FFL 78.400 FINISHED FLOOR LEVEL
- + EX 79.350 EXISTING SPOT LEVEL
- + RL 78.400 PROPOSED SPOT LEVEL
- **EXISTING LOT BOUNDARY**
- PROPOSED NEW LOT BOUNDARY
- —SW PROPOSED STORMWATER LINE
- E − EXISTING ELECTRICAL OVERHEAD LINE
- GAS EXISTING GAS LINE

PROPOSED TREES, REFER LDA-05 FOR SPECIES

- PROPOSED NATIVE STREET TREES IN VERGE IN ACCORDANCE WITH LIVERPOOL CITY COUNCIL PUBLIC DOMAIN REQUIREMENTS
- PROPOSED CLIMBERS TRAINED TO TENSILE STEEL WIRES (E.G. PANDOREA) WITH NATIVE GROUNDCOVER/SHRUB PLANTING OF HARDENBERGIA AND MYOPORUM
- PYROSTEGIA VENUSTA TO GROW VERTICALLY UP DOCK SCREEN TO PROVIDE VISUAL SCREENING TO LOADING BAYS

PROPOSED TREES, REFER LDA-05 FOR SPECIES

PROPOSED LARGE NATIVE STREET TREES IN VERGE IN ACCORDANCE WITH LIVERPOOL CITY COUNCIL PUBLIC DOMAIN REQUIREMENTS

TREES TO BE PLANTED WITHIN CARPARK. TREES TO GROW WITHIN STRATA CELL BAYS, AS INDICATED ON THE PLAN. EACH TREE TRUNK TO HAVE TREE GRATE AND GUARD AS INDICATED, REFER LANDSCAPE SECTION