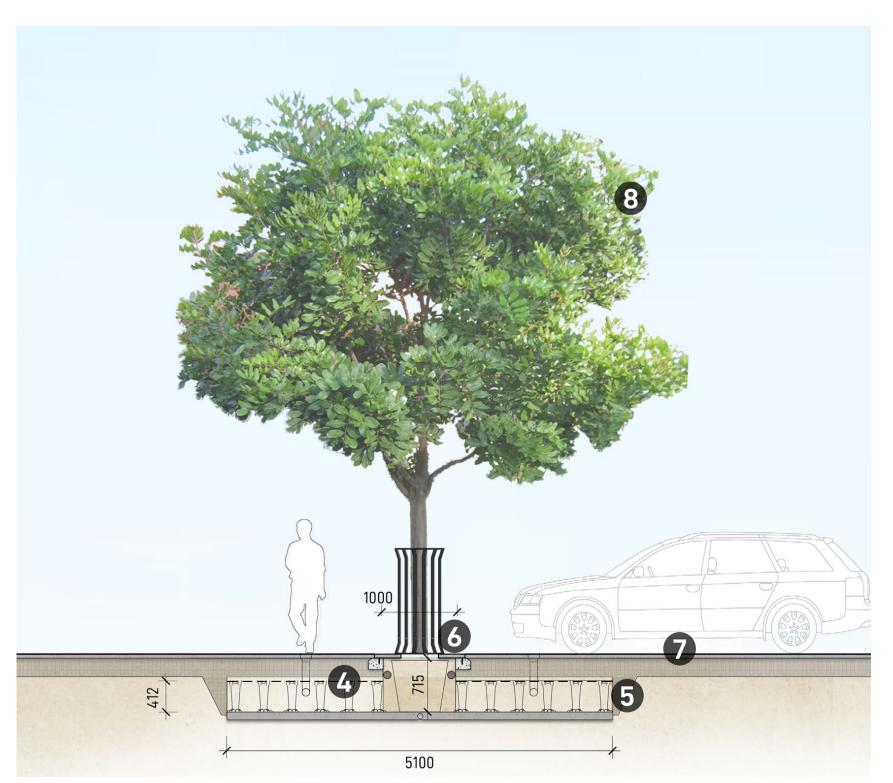

PROPOSED TREES, REFER LDA-05 FOR SPECIES

PROPOSED LARGE NATIVE STREET TREES IN VERGE IN ACCORDANCE WITH LIVERPOOL CITY COUNCIL PUBLIC DOMAIN REQUIREMENTS

TREES TO BE PLANTED WITHIN CARPARK. TREES TO GROW WITHIN STRATA CELL BAYS, AS INDICATED ON THE PLAN. EACH TREE TRUNK TO HAVE TREE GRATE AND GUARD AS INDICATED, REFER LANDSCAPE SECTION

- PROPOSED MEDIUM SIZED LOW MAINTENANCE DECIDUOUS TREES, PROVIDING CANOPY AND AMENITY TO THE PIAZZA, AND ALLOWING FOR SOLAR ACCESS IN WINTER
- LARGE CUSTOMIZED SHAPED RAISED PLANTERS WITH INTEGRATED SEATING PROVIDING OPPORTUNITIES FOR SHADED SEATING AND GATHERING
- 3 PROPOSED BIKE RACKS
- PROPOSED STRATA-VAULT STRUCTURAL SOIL MODULES WITH PREMIUM SOIL MIX AND INTEGRATED IRRIGATION / AERATION SYSTEM
- COMPACTED GRANULAR COLLAR AND ROOTSTOP BARRIER LAID ON OUTER WALLS OF PIT
- PROPOSED TREE GRILLE AND GUARD PROVIDING TREE PROTECTION AND AERATION / PASSIVE WATERING OF ROOT BALL
- PERMEABLE SURFACING TO AREAS OF TREE PLANTING WITHIN CARPARK
- PROPOSED UPRIGHT NATIVE TREES PROVIDING SHADE AND AMENITY AND REDUCING HEAT ISLAND EFFECT WITHIN CARPARK. ADVANCED SPECIMENS TO BE IMPLEMENTED AT TIME OF PLANTING WITH ELEVATED CROWN AND SINGLE LEADERS TO PROMOTE SIGHT LINES WITHIN THE CARPARK.