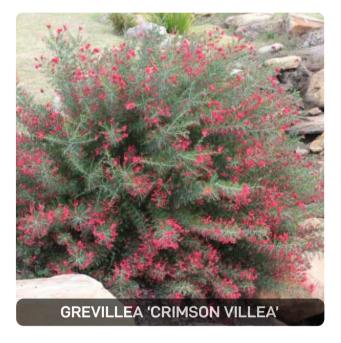

#### PLANT SCHEDULE

| PLANT NAME                                   | MATURE<br>HEIGHT | POT SIZE | SPACING          | NATIVE |
|----------------------------------------------|------------------|----------|------------------|--------|
| TREES                                        | TIE(OIT)         |          |                  |        |
| CORYMBIA MACULATA (SPOTTED GUM)              | 15-23M           | 200L     | AS SHOWN         | ✓      |
| CUPANIOPSIS ANACARDIOIDES (TUCKEROO)         | 6-8M             | 400L     | AS SHOWN         | ✓      |
| EUCALYPTUS CREBRA (NARROW LEAVED IRONBARK)   | 20-35M           | 200L     | AS SHOWN         | ✓      |
| PYRUS 'CHANTICLEER'                          | 8-10M            | 200L     | AS SHOWN         |        |
| QUERCUS PALUSTRIS (SWAMP SPANISH OAK)        | 15-22M           | 200L     | AS SHOWN         |        |
| SAPIUM SEBIFERUM (CHINESE TALLOWWOOD)        | 5-8M             | 200L     | AS SHOWN         |        |
| GRASSES                                      |                  |          |                  |        |
| DIANELLA 'LITTLE JESS'                       | 0.4M             | 200MM    | 6/M <sup>2</sup> | ✓      |
| DICHELACHNE MICRANTHA (SHORTHAIR PLUMEGRASS) | 0.8M             | 200MM    | 4/M <sup>2</sup> | ✓      |
| ELYMUS SCABER (COMMON WHEAT GRASS)           | 1.2M             | 200MM    | 4/M <sup>2</sup> | ✓      |
| FICINIA NODOSA (CLUB RUSH)                   | 1.0M             | 200MM    | 4/M <sup>2</sup> | ✓      |
| IMPERATA CYLINDRICA (COGON GRASS)            | 0.6M             | 200MM    | 4/M <sup>2</sup> | J      |
| LIRIOPE 'AMETHYST'                           | 0.4M             | 200MM    | 6/M <sup>2</sup> |        |
| LOMANDRA 'TANIKA'                            | 0.6M             | 200MM    | 3/M <sup>2</sup> | ✓      |
| LOMANDRA 'NYALLA'                            | 0.8M             | 200MM    | 3/M <sup>2</sup> | ✓      |
| PENNISETUM 'PURPLE LEA'                      | 0.9M             | 200MM    | 3/M <sup>2</sup> | ✓      |
| POA 'ESKDALE'                                | 0.8M             | 200MM    | 3/M <sup>2</sup> | ✓      |
| POA SIEBERIANA (BLUE TUSSOCK GRASS)          | 1.0M             | 200MM    | 4/M <sup>2</sup> | ✓      |
| SHRUBS                                       |                  |          |                  |        |
| ALPINIA CAERULEA (NATIVE GINGER)             | 1.5M             | 300MM    | 2/M <sup>2</sup> | ✓      |
| ASPIDISTRA ELATIOR (CAST IRON PLANT)         | 1M               | 300MM    | 4/M²             |        |
| CALLISTEMON 'MACARTHUR'                      | 1.75M            | 300MM    | 2/M <sup>2</sup> | ✓      |
| GREVILLEA 'CRIMSON VILLEA'                   | 0.8M             | 300MM    | 2/M <sup>2</sup> | ✓      |
| LEPTOSPERMUM 'FORESHORE'                     | 0.5M             | 300MM    | 4/M²             | ✓      |
| MELALEUCA 'VELVET CUSHION'                   | 0.6M             | 300MM    | 4/M <sup>2</sup> | ✓      |
| RUSSELIA EQUISETIFORMIS (FIRECRACKER PLANT)  | 2M (TRAILING)    | 300MM    | 2/M <sup>2</sup> |        |
| CLIMBERS                                     |                  |          | '                |        |
| PANDOREA PANDORANA (WONGA WONGA VINE)        | 5M (CLIMBING)    | 300MM    | 4/M²             | ✓      |
| PYROSTEGIA VENUSTA (ORANGE TRUMPET VINE)     | 5M (CLIMBING)    | 300MM    | 4/M <sup>2</sup> |        |
| TRACHELOSPERMUM JASMINOIDES (STAR JASMINE)   | 4M (CLIMBING)    | 300MM    | 4/M <sup>2</sup> |        |
| VITIS VINIFERA                               | 4M (CLIMBING)    | 300MM    | 4/M²             |        |
| GROUNDCOVERS                                 |                  |          | '                |        |
| WAHLENBERGIA COMMUNIS (TUFTED BLUEBELL)      | 0.75M            | 150MM    | 6/M <sup>2</sup> | ✓      |
| HARDENBERGIA VIOLACEA (NATIVE SARSPARILLA)   | 2M (CLIMBING)    | 300MM    | 5/M <sup>2</sup> | ✓      |
| MYOPORUM PARVIFOLIUM (CREEPING BOOBIALLA)    | 0.2M             | 150MM    | 4/M <sup>2</sup> | ✓      |
| PLECTRANTHUS 'SILVER SHIELD'                 | 0.5M             | 150MM    | 3/M <sup>2</sup> | ✓      |
| SCAEVOLA 'AUSSIE CRAWL'                      | 0.3M             | 150MM    | 5/M <sup>2</sup> | ✓      |
| DICHONDRA REPENS (KIDNEY WEED)               | 0.2M             | 150MM    | 6/M <sup>2</sup> | ✓      |