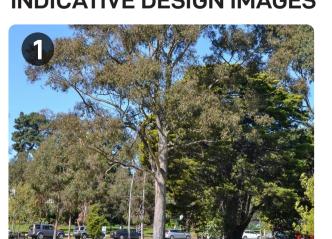

#### **FEATURE TREES FOR PIAZZA**

ORNAMENTAL FEATURE TREE PROVIDING SEASONAL COLOUR AND PROMOTING SOLAR ACCESS IN THE COOLER MONTHS AND SHADE IN SUMMER

HEIGHT 5-8M SPREAD 4-6M

- PROPOSED MEDIUM SIZED LOW MAINTENANCE DECIDUOUS TREES, PROVIDING CANOPY AND AMENITY TO THE PIAZZA, AND ALLOWING FOR SOLAR ACCESS IN WINTER
- LARGE CUSTOMIZED SHAPED RAISED PLANTERS WITH INTEGRATED SEATING PROVIDING OPPORTUNITIES FOR SHADED SEATING AND GATHERING
- 3 PROPOSED BIKE RACKS
- PROPOSED STRATA-VAULT STRUCTURAL SOIL MODULES WITH PREMIUM SOIL MIX AND INTEGRATED IRRIGATION / AERATION SYSTEM
- COMPACTED GRANULAR COLLAR AND ROOTSTOP BARRIER LAID ON OUTER WALLS OF PIT
- PROPOSED TREE GRILLE AND GUARD PROVIDING TREE PROTECTION AND AERATION / PASSIVE WATERING OF ROOT BALL
- PERMEABLE SURFACING TO AREAS OF TREE PLANTING WITHIN CARPARK
- PROPOSED UPRIGHT NATIVE TREES PROVIDING SHADE AND AMENITY AND REDUCING HEAT ISLAND EFFECT WITHIN CARPARK. ADVANCED SPECIMENS TO BE IMPLEMENTED AT TIME OF PLANTING WITH ELEVATED CROWN AND SINGLE LEADERS TO PROMOTE SIGHT LINES WITHIN THE CARPARK.