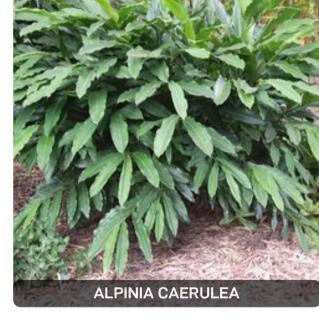

#### PLANT SCHEDULE

| PLANT NAME                                   | MATURE<br>HEIGHT | POT SIZE | SPACING          | NATIVE |
|----------------------------------------------|------------------|----------|------------------|--------|
| TREES                                        | TIE(OIT)         |          |                  |        |
| CORYMBIA MACULATA (SPOTTED GUM)              | 15-23M           | 200L     | AS SHOWN         | ✓      |
| CUPANIOPSIS ANACARDIOIDES (TUCKEROO)         | 6-8M             | 400L     | AS SHOWN         | ✓      |
| EUCALYPTUS CREBRA (NARROW LEAVED IRONBARK)   | 20-35M           | 200L     | AS SHOWN         | ✓      |
| PYRUS 'CHANTICLEER'                          | 8-10M            | 200L     | AS SHOWN         |        |
| QUERCUS PALUSTRIS (SWAMP SPANISH OAK)        | 15-22M           | 200L     | AS SHOWN         |        |
| SAPIUM SEBIFERUM (CHINESE TALLOWWOOD)        | 5-8M             | 200L     | AS SHOWN         |        |
| GRASSES                                      |                  |          |                  |        |
| DIANELLA 'LITTLE JESS'                       | 0.4M             | 200MM    | 6/M <sup>2</sup> | ✓      |
| DICHELACHNE MICRANTHA (SHORTHAIR PLUMEGRASS) | 0.8M             | 200MM    | 4/M <sup>2</sup> | ✓      |
| ELYMUS SCABER (COMMON WHEAT GRASS)           | 1.2M             | 200MM    | 4/M <sup>2</sup> | ✓      |
| FICINIA NODOSA (CLUB RUSH)                   | 1.0M             | 200MM    | 4/M <sup>2</sup> | ✓      |
| IMPERATA CYLINDRICA (COGON GRASS)            | 0.6M             | 200MM    | 4/M <sup>2</sup> | J      |
| LIRIOPE 'AMETHYST'                           | 0.4M             | 200MM    | 6/M <sup>2</sup> |        |
| LOMANDRA 'TANIKA'                            | 0.6M             | 200MM    | 3/M <sup>2</sup> | ✓      |
| LOMANDRA 'NYALLA'                            | 0.8M             | 200MM    | 3/M <sup>2</sup> | ✓      |
| PENNISETUM 'PURPLE LEA'                      | 0.9M             | 200MM    | 3/M <sup>2</sup> | ✓      |
| POA 'ESKDALE'                                | 0.8M             | 200MM    | 3/M <sup>2</sup> | ✓      |
| POA SIEBERIANA (BLUE TUSSOCK GRASS)          | 1.0M             | 200MM    | 4/M <sup>2</sup> | ✓      |
| SHRUBS                                       |                  |          |                  |        |
| ALPINIA CAERULEA (NATIVE GINGER)             | 1.5M             | 300MM    | 2/M <sup>2</sup> | ✓      |
| ASPIDISTRA ELATIOR (CAST IRON PLANT)         | 1M               | 300MM    | 4/M²             |        |
| CALLISTEMON 'MACARTHUR'                      | 1.75M            | 300MM    | 2/M <sup>2</sup> | ✓      |
| GREVILLEA 'CRIMSON VILLEA'                   | 0.8M             | 300MM    | 2/M <sup>2</sup> | ✓      |
| LEPTOSPERMUM 'FORESHORE'                     | 0.5M             | 300MM    | 4/M²             | ✓      |
| MELALEUCA 'VELVET CUSHION'                   | 0.6M             | 300MM    | 4/M <sup>2</sup> | ✓      |
| RUSSELIA EQUISETIFORMIS (FIRECRACKER PLANT)  | 2M (TRAILING)    | 300MM    | 2/M <sup>2</sup> |        |
| CLIMBERS                                     |                  |          | '                |        |
| PANDOREA PANDORANA (WONGA WONGA VINE)        | 5M (CLIMBING)    | 300MM    | 4/M²             | ✓      |
| PYROSTEGIA VENUSTA (ORANGE TRUMPET VINE)     | 5M (CLIMBING)    | 300MM    | 4/M <sup>2</sup> |        |
| TRACHELOSPERMUM JASMINOIDES (STAR JASMINE)   | 4M (CLIMBING)    | 300MM    | 4/M <sup>2</sup> |        |
| VITIS VINIFERA                               | 4M (CLIMBING)    | 300MM    | 4/M²             |        |
| GROUNDCOVERS                                 |                  |          | '                |        |
| WAHLENBERGIA COMMUNIS (TUFTED BLUEBELL)      | 0.75M            | 150MM    | 6/M <sup>2</sup> | ✓      |
| HARDENBERGIA VIOLACEA (NATIVE SARSPARILLA)   | 2M (CLIMBING)    | 300MM    | 5/M <sup>2</sup> | ✓      |
| MYOPORUM PARVIFOLIUM (CREEPING BOOBIALLA)    | 0.2M             | 150MM    | 4/M <sup>2</sup> | ✓      |
| PLECTRANTHUS 'SILVER SHIELD'                 | 0.5M             | 150MM    | 3/M <sup>2</sup> | ✓      |
| SCAEVOLA 'AUSSIE CRAWL'                      | 0.3M             | 150MM    | 5/M <sup>2</sup> | ✓      |
| DICHONDRA REPENS (KIDNEY WEED)               | 0.2M             | 150MM    | 6/M <sup>2</sup> | ✓      |