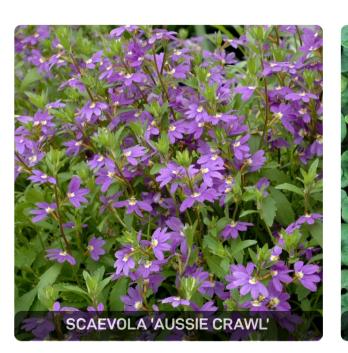

#### PLANT SCHEDULE

| PLANT NAME                                   | MATURE<br>HEIGHT | POT SIZE | SPACING          | NATIVE |
|----------------------------------------------|------------------|----------|------------------|--------|
| TREES                                        | TIE(OIT)         |          |                  |        |
| CORYMBIA MACULATA (SPOTTED GUM)              | 15-23M           | 200L     | AS SHOWN         | ✓      |
| CUPANIOPSIS ANACARDIOIDES (TUCKEROO)         | 6-8M             | 400L     | AS SHOWN         | ✓      |
| EUCALYPTUS CREBRA (NARROW LEAVED IRONBARK)   | 20-35M           | 200L     | AS SHOWN         | ✓      |
| PYRUS 'CHANTICLEER'                          | 8-10M            | 200L     | AS SHOWN         |        |
| QUERCUS PALUSTRIS (SWAMP SPANISH OAK)        | 15-22M           | 200L     | AS SHOWN         |        |
| SAPIUM SEBIFERUM (CHINESE TALLOWWOOD)        | 5-8M             | 200L     | AS SHOWN         |        |
| GRASSES                                      |                  |          |                  |        |
| DIANELLA 'LITTLE JESS'                       | 0.4M             | 200MM    | 6/M <sup>2</sup> | ✓      |
| DICHELACHNE MICRANTHA (SHORTHAIR PLUMEGRASS) | 0.8M             | 200MM    | 4/M <sup>2</sup> | ✓      |
| ELYMUS SCABER (COMMON WHEAT GRASS)           | 1.2M             | 200MM    | 4/M <sup>2</sup> | ✓      |
| FICINIA NODOSA (CLUB RUSH)                   | 1.0M             | 200MM    | 4/M <sup>2</sup> | ✓      |
| IMPERATA CYLINDRICA (COGON GRASS)            | 0.6M             | 200MM    | 4/M <sup>2</sup> | J      |
| LIRIOPE 'AMETHYST'                           | 0.4M             | 200MM    | 6/M <sup>2</sup> |        |
| LOMANDRA 'TANIKA'                            | 0.6M             | 200MM    | 3/M <sup>2</sup> | ✓      |
| LOMANDRA 'NYALLA'                            | 0.8M             | 200MM    | 3/M <sup>2</sup> | ✓      |
| PENNISETUM 'PURPLE LEA'                      | 0.9M             | 200MM    | 3/M <sup>2</sup> | ✓      |
| POA 'ESKDALE'                                | 0.8M             | 200MM    | 3/M <sup>2</sup> | ✓      |
| POA SIEBERIANA (BLUE TUSSOCK GRASS)          | 1.0M             | 200MM    | 4/M <sup>2</sup> | ✓      |
| SHRUBS                                       |                  |          |                  |        |
| ALPINIA CAERULEA (NATIVE GINGER)             | 1.5M             | 300MM    | 2/M <sup>2</sup> | ✓      |
| ASPIDISTRA ELATIOR (CAST IRON PLANT)         | 1M               | 300MM    | 4/M²             |        |
| CALLISTEMON 'MACARTHUR'                      | 1.75M            | 300MM    | 2/M <sup>2</sup> | ✓      |
| GREVILLEA 'CRIMSON VILLEA'                   | 0.8M             | 300MM    | 2/M <sup>2</sup> | ✓      |
| LEPTOSPERMUM 'FORESHORE'                     | 0.5M             | 300MM    | 4/M²             | ✓      |
| MELALEUCA 'VELVET CUSHION'                   | 0.6M             | 300MM    | 4/M <sup>2</sup> | ✓      |
| RUSSELIA EQUISETIFORMIS (FIRECRACKER PLANT)  | 2M (TRAILING)    | 300MM    | 2/M <sup>2</sup> |        |
| CLIMBERS                                     |                  |          | '                |        |
| PANDOREA PANDORANA (WONGA WONGA VINE)        | 5M (CLIMBING)    | 300MM    | 4/M²             | ✓      |
| PYROSTEGIA VENUSTA (ORANGE TRUMPET VINE)     | 5M (CLIMBING)    | 300MM    | 4/M <sup>2</sup> |        |
| TRACHELOSPERMUM JASMINOIDES (STAR JASMINE)   | 4M (CLIMBING)    | 300MM    | 4/M <sup>2</sup> |        |
| VITIS VINIFERA                               | 4M (CLIMBING)    | 300MM    | 4/M²             |        |
| GROUNDCOVERS                                 |                  |          | '                |        |
| WAHLENBERGIA COMMUNIS (TUFTED BLUEBELL)      | 0.75M            | 150MM    | 6/M <sup>2</sup> | ✓      |
| HARDENBERGIA VIOLACEA (NATIVE SARSPARILLA)   | 2M (CLIMBING)    | 300MM    | 5/M <sup>2</sup> | ✓      |
| MYOPORUM PARVIFOLIUM (CREEPING BOOBIALLA)    | 0.2M             | 150MM    | 4/M <sup>2</sup> | ✓      |
| PLECTRANTHUS 'SILVER SHIELD'                 | 0.5M             | 150MM    | 3/M <sup>2</sup> | ✓      |
| SCAEVOLA 'AUSSIE CRAWL'                      | 0.3M             | 150MM    | 5/M <sup>2</sup> | ✓      |
| DICHONDRA REPENS (KIDNEY WEED)               | 0.2M             | 150MM    | 6/M <sup>2</sup> | ✓      |