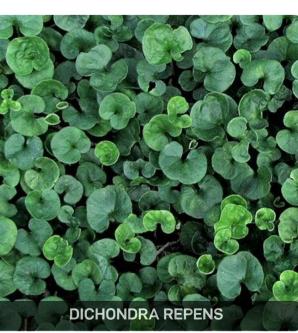

#### PLANT SCHEDULE

| PLANT NAME                                   | MATURE<br>HEIGHT | POT SIZE | SPACING          | NATIVE |
|----------------------------------------------|------------------|----------|------------------|--------|
| TREES                                        | TIE(OIT)         |          |                  |        |
| CORYMBIA MACULATA (SPOTTED GUM)              | 15-23M           | 200L     | AS SHOWN         | ✓      |
| CUPANIOPSIS ANACARDIOIDES (TUCKEROO)         | 6-8M             | 400L     | AS SHOWN         | ✓      |
| EUCALYPTUS CREBRA (NARROW LEAVED IRONBARK)   | 20-35M           | 200L     | AS SHOWN         | ✓      |
| PYRUS 'CHANTICLEER'                          | 8-10M            | 200L     | AS SHOWN         |        |
| QUERCUS PALUSTRIS (SWAMP SPANISH OAK)        | 15-22M           | 200L     | AS SHOWN         |        |
| SAPIUM SEBIFERUM (CHINESE TALLOWWOOD)        | 5-8M             | 200L     | AS SHOWN         |        |
| GRASSES                                      |                  |          |                  |        |
| DIANELLA 'LITTLE JESS'                       | 0.4M             | 200MM    | 6/M <sup>2</sup> | ✓      |
| DICHELACHNE MICRANTHA (SHORTHAIR PLUMEGRASS) | 0.8M             | 200MM    | 4/M <sup>2</sup> | ✓      |
| ELYMUS SCABER (COMMON WHEAT GRASS)           | 1.2M             | 200MM    | 4/M <sup>2</sup> | ✓      |
| FICINIA NODOSA (CLUB RUSH)                   | 1.0M             | 200MM    | 4/M <sup>2</sup> | ✓      |
| IMPERATA CYLINDRICA (COGON GRASS)            | 0.6M             | 200MM    | 4/M <sup>2</sup> | J      |
| LIRIOPE 'AMETHYST'                           | 0.4M             | 200MM    | 6/M <sup>2</sup> |        |
| LOMANDRA 'TANIKA'                            | 0.6M             | 200MM    | 3/M <sup>2</sup> | ✓      |
| LOMANDRA 'NYALLA'                            | 0.8M             | 200MM    | 3/M <sup>2</sup> | ✓      |
| PENNISETUM 'PURPLE LEA'                      | 0.9M             | 200MM    | 3/M <sup>2</sup> | ✓      |
| POA 'ESKDALE'                                | 0.8M             | 200MM    | 3/M <sup>2</sup> | ✓      |
| POA SIEBERIANA (BLUE TUSSOCK GRASS)          | 1.0M             | 200MM    | 4/M <sup>2</sup> | ✓      |
| SHRUBS                                       |                  |          |                  |        |
| ALPINIA CAERULEA (NATIVE GINGER)             | 1.5M             | 300MM    | 2/M <sup>2</sup> | ✓      |
| ASPIDISTRA ELATIOR (CAST IRON PLANT)         | 1M               | 300MM    | 4/M²             |        |
| CALLISTEMON 'MACARTHUR'                      | 1.75M            | 300MM    | 2/M <sup>2</sup> | ✓      |
| GREVILLEA 'CRIMSON VILLEA'                   | 0.8M             | 300MM    | 2/M <sup>2</sup> | ✓      |
| LEPTOSPERMUM 'FORESHORE'                     | 0.5M             | 300MM    | 4/M²             | ✓      |
| MELALEUCA 'VELVET CUSHION'                   | 0.6M             | 300MM    | 4/M <sup>2</sup> | ✓      |
| RUSSELIA EQUISETIFORMIS (FIRECRACKER PLANT)  | 2M (TRAILING)    | 300MM    | 2/M <sup>2</sup> |        |
| CLIMBERS                                     |                  |          | '                |        |
| PANDOREA PANDORANA (WONGA WONGA VINE)        | 5M (CLIMBING)    | 300MM    | 4/M²             | ✓      |
| PYROSTEGIA VENUSTA (ORANGE TRUMPET VINE)     | 5M (CLIMBING)    | 300MM    | 4/M <sup>2</sup> |        |
| TRACHELOSPERMUM JASMINOIDES (STAR JASMINE)   | 4M (CLIMBING)    | 300MM    | 4/M <sup>2</sup> |        |
| VITIS VINIFERA                               | 4M (CLIMBING)    | 300MM    | 4/M²             |        |
| GROUNDCOVERS                                 |                  |          | '                |        |
| WAHLENBERGIA COMMUNIS (TUFTED BLUEBELL)      | 0.75M            | 150MM    | 6/M <sup>2</sup> | ✓      |
| HARDENBERGIA VIOLACEA (NATIVE SARSPARILLA)   | 2M (CLIMBING)    | 300MM    | 5/M <sup>2</sup> | ✓      |
| MYOPORUM PARVIFOLIUM (CREEPING BOOBIALLA)    | 0.2M             | 150MM    | 4/M <sup>2</sup> | ✓      |
| PLECTRANTHUS 'SILVER SHIELD'                 | 0.5M             | 150MM    | 3/M <sup>2</sup> | ✓      |
| SCAEVOLA 'AUSSIE CRAWL'                      | 0.3M             | 150MM    | 5/M <sup>2</sup> | ✓      |
| DICHONDRA REPENS (KIDNEY WEED)               | 0.2M             | 150MM    | 6/M <sup>2</sup> | ✓      |