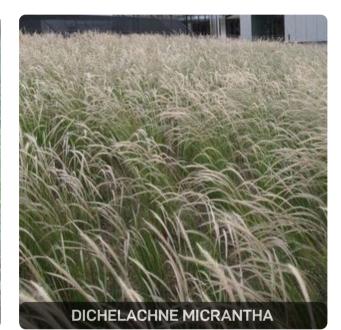

#### **GRASSES**

#### PLANT SCHEDULE

| PLANT NAME                                   | MATURE<br>HEIGHT | POT SIZE | SPACING          | NATIVE |
|----------------------------------------------|------------------|----------|------------------|--------|
| TREES                                        | TIE(OIT)         |          |                  |        |
| CORYMBIA MACULATA (SPOTTED GUM)              | 15-23M           | 200L     | AS SHOWN         | ✓      |
| CUPANIOPSIS ANACARDIOIDES (TUCKEROO)         | 6-8M             | 400L     | AS SHOWN         | ✓      |
| EUCALYPTUS CREBRA (NARROW LEAVED IRONBARK)   | 20-35M           | 200L     | AS SHOWN         | ✓      |
| PYRUS 'CHANTICLEER'                          | 8-10M            | 200L     | AS SHOWN         |        |
| QUERCUS PALUSTRIS (SWAMP SPANISH OAK)        | 15-22M           | 200L     | AS SHOWN         |        |
| SAPIUM SEBIFERUM (CHINESE TALLOWWOOD)        | 5-8M             | 200L     | AS SHOWN         |        |
| GRASSES                                      |                  |          |                  |        |
| DIANELLA 'LITTLE JESS'                       | 0.4M             | 200MM    | 6/M <sup>2</sup> | ✓      |
| DICHELACHNE MICRANTHA (SHORTHAIR PLUMEGRASS) | 0.8M             | 200MM    | 4/M <sup>2</sup> | ✓      |
| ELYMUS SCABER (COMMON WHEAT GRASS)           | 1.2M             | 200MM    | 4/M <sup>2</sup> | ✓      |
| FICINIA NODOSA (CLUB RUSH)                   | 1.0M             | 200MM    | 4/M <sup>2</sup> | ✓      |
| IMPERATA CYLINDRICA (COGON GRASS)            | 0.6M             | 200MM    | 4/M <sup>2</sup> | J      |
| LIRIOPE 'AMETHYST'                           | 0.4M             | 200MM    | 6/M <sup>2</sup> |        |
| LOMANDRA 'TANIKA'                            | 0.6M             | 200MM    | 3/M <sup>2</sup> | ✓      |
| LOMANDRA 'NYALLA'                            | 0.8M             | 200MM    | 3/M <sup>2</sup> | ✓      |
| PENNISETUM 'PURPLE LEA'                      | 0.9M             | 200MM    | 3/M <sup>2</sup> | ✓      |
| POA 'ESKDALE'                                | 0.8M             | 200MM    | 3/M <sup>2</sup> | ✓      |
| POA SIEBERIANA (BLUE TUSSOCK GRASS)          | 1.0M             | 200MM    | 4/M <sup>2</sup> | ✓      |
| SHRUBS                                       |                  |          |                  |        |
| ALPINIA CAERULEA (NATIVE GINGER)             | 1.5M             | 300MM    | 2/M <sup>2</sup> | ✓      |
| ASPIDISTRA ELATIOR (CAST IRON PLANT)         | 1M               | 300MM    | 4/M²             |        |
| CALLISTEMON 'MACARTHUR'                      | 1.75M            | 300MM    | 2/M <sup>2</sup> | ✓      |
| GREVILLEA 'CRIMSON VILLEA'                   | 0.8M             | 300MM    | 2/M <sup>2</sup> | ✓      |
| LEPTOSPERMUM 'FORESHORE'                     | 0.5M             | 300MM    | 4/M²             | ✓      |
| MELALEUCA 'VELVET CUSHION'                   | 0.6M             | 300MM    | 4/M <sup>2</sup> | ✓      |
| RUSSELIA EQUISETIFORMIS (FIRECRACKER PLANT)  | 2M (TRAILING)    | 300MM    | 2/M <sup>2</sup> |        |
| CLIMBERS                                     |                  |          | '                |        |
| PANDOREA PANDORANA (WONGA WONGA VINE)        | 5M (CLIMBING)    | 300MM    | 4/M²             | ✓      |
| PYROSTEGIA VENUSTA (ORANGE TRUMPET VINE)     | 5M (CLIMBING)    | 300MM    | 4/M <sup>2</sup> |        |
| TRACHELOSPERMUM JASMINOIDES (STAR JASMINE)   | 4M (CLIMBING)    | 300MM    | 4/M <sup>2</sup> |        |
| VITIS VINIFERA                               | 4M (CLIMBING)    | 300MM    | 4/M²             |        |
| GROUNDCOVERS                                 |                  |          | '                |        |
| WAHLENBERGIA COMMUNIS (TUFTED BLUEBELL)      | 0.75M            | 150MM    | 6/M <sup>2</sup> | ✓      |
| HARDENBERGIA VIOLACEA (NATIVE SARSPARILLA)   | 2M (CLIMBING)    | 300MM    | 5/M <sup>2</sup> | ✓      |
| MYOPORUM PARVIFOLIUM (CREEPING BOOBIALLA)    | 0.2M             | 150MM    | 4/M <sup>2</sup> | ✓      |
| PLECTRANTHUS 'SILVER SHIELD'                 | 0.5M             | 150MM    | 3/M <sup>2</sup> | ✓      |
| SCAEVOLA 'AUSSIE CRAWL'                      | 0.3M             | 150MM    | 5/M <sup>2</sup> | ✓      |
| DICHONDRA REPENS (KIDNEY WEED)               | 0.2M             | 150MM    | 6/M <sup>2</sup> | ✓      |